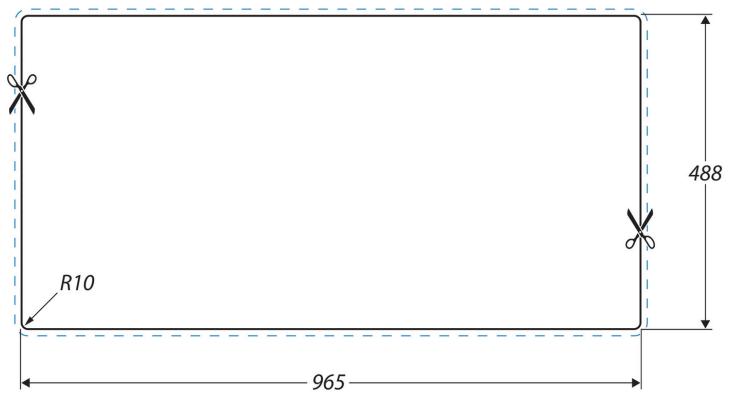

## **ROCKFORD 18 10 STAINLESS STEEL INSET SINK**

RK9852R/

Cut Out Template

Dimensions in mm. Not to scale.

Date of download: November 23, 2020

AGA Rangemaster continuously seeks improvements in specification, design and production of products and thus, alterations take place periodically. Whilst every effort is made to produce up to date resources, the information included here is intended as a guide. Always refer to the installation instructions when fitting, installation work should be completed by a professional tradesman.