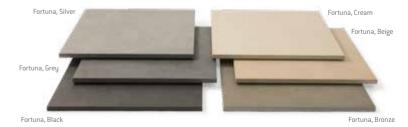

Fortuna, Silver Fortuna, Grey Fortuna, Beige, Bronze and Cream fortuna new project pack Combining incredible technical performance with traditional, classic tones, Fortuna vitrified paving from Stonemarket offers a reliable, low maintenance paving material. These products absorb little or no moisture, which helps resist stains and minimise moss and algae growth, keeping upkeep to a minimum.

fortuna colour options • Beige • Black • Bronze • Cream • Grey • Silver

| sizes (mm)          | m² per pack | no. per pack | kg per pack | colours |
|---------------------|-------------|--------------|-------------|---------|
| 600 x 600 x 20      | 23.04       | 64           | 1085        | all     |
| 3 size Project Pack | 15.12       | *72          | 1279        | all     |