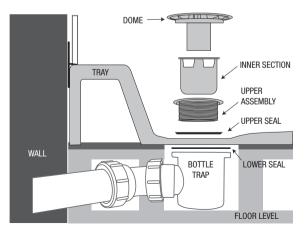

### 90mm Shower Tray Waste Installation and Assembly Instructions

- 1. Remove upper assembly, and seals from the bottle trap.
- Re-assemble on to the Shower Tray as shown in diagram below. The upper seal is optional to fit and if prefered, because of aesthetics, can be left out.
- 3. To clean the trap, remove the dome then twist and remove the inner section. Wipe clean, re-assemble and fit.

# NB: A suitable quality silicone sealant should be used on all surfaces againt the Shower Tray.