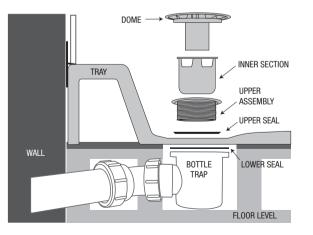

#### 90mm Shower Tray Waste Installation and Assembly Instructions

- 1. Remove upper assembly, and seals from the bottle trap.
- 2. Re-assemble on to the Shower Tray as shown in diagram below. The upper seal is optional to fit and if prefered, because of aesthetics, can be left out.
- 3. To clean the trap, remove the dome then twist and remove the inner section. Wipe clean, re-assemble and fit.

# NB: A suitable quality silicone sealant should be used on all surfaces againt the Shower Tray.