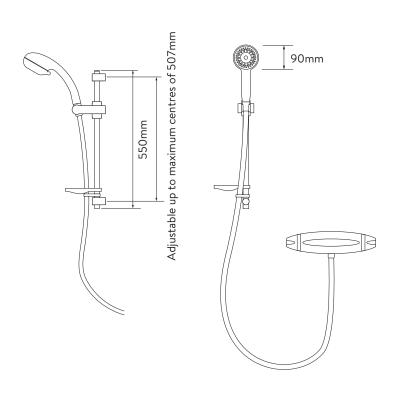

# AQUARIAN™ THERMO EXPOSED MIXER SHOWER

WHITE

.....

**DIMENSIONAL DRAWINGS** 

ADJUSTABLE HEAD

FIXED HEAD