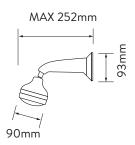

# AQUARIAN™ THERMO EXPOSED MIXER SHOWER

WHITE

.....

**DIMENSIONAL DRAWINGS** 

ADJUSTABLE HEAD

FIXED HEAD