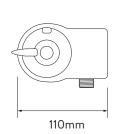

# AQUARIAN™ THERMO EXPOSED MIXER SHOWER

WHITE

.....

**DIMENSIONAL DRAWINGS** 

ADJUSTABLE HEAD

FIXED HEAD