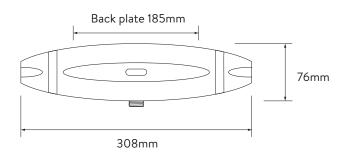

# AQUARIAN™ THERMO EXPOSED MIXER SHOWER

WHITE

.....

**DIMENSIONAL DRAWINGS** 

ADJUSTABLE HEAD

FIXED HEAD