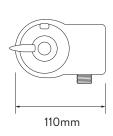

# AQUALISA COLT™ EXPOSED MIXER SHOWER

WITH ADJUSTABLE HEAD

.....

DIMENSIONAL DRAWINGS

# AQUALISA COLT™ EXPOSED MIXER SHOWER

| V | V | П | ГΗ | ΙΔ | (D | Ш        | JS. | TΔ       | BI     | F | Н | F | ۱D |
|---|---|---|----|----|----|----------|-----|----------|--------|---|---|---|----|
|   |   |   |    |    |    | $\smile$ | ,   | $I \sim$ | $\sim$ |   |   | - | ヽレ |

#### **TECHNICAL SPECIFICATIONS**

| 10 bar                                                                                          |  |  |  |  |
|-------------------------------------------------------------------------------------------------|--|--|--|--|
| 15mm push fit                                                                                   |  |  |  |  |
| /right                                                                                          |  |  |  |  |
|                                                                                                 |  |  |  |  |
| 150mm                                                                                           |  |  |  |  |
| 5 - 20°C Cold Supply<br>55 - 65°C Hot Supply                                                    |  |  |  |  |
| Gravity, Boosted Gravity, Combi and Balanced High Pressure                                      |  |  |  |  |
| ff and temperature controls                                                                     |  |  |  |  |
| mm Harmony shower head                                                                          |  |  |  |  |
| Eco-setting can deliver water savings of up to 25% without compromising on showering experience |  |  |  |  |
| Temperature override button                                                                     |  |  |  |  |
| ay patterns including an eco-setting                                                            |  |  |  |  |
| Chrome                                                                                          |  |  |  |  |
| 2 years                                                                                         |  |  |  |  |
|                                                                                                 |  |  |  |  |
|                                                                                                 |  |  |  |  |