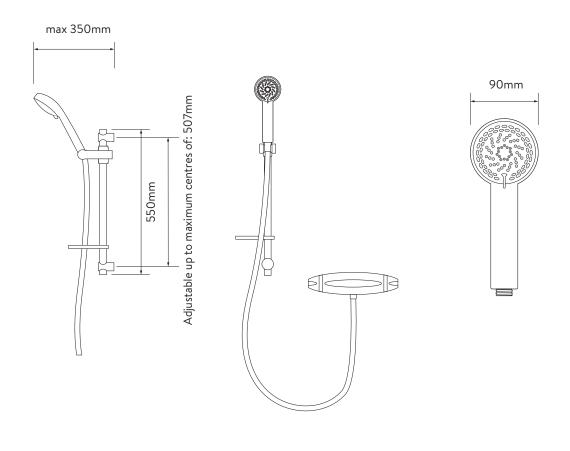

# AQUALISA COLT™ EXPOSED MIXER SHOWER

WITH ADJUSTABLE HEAD

.....

DIMENSIONAL DRAWINGS

# AQUALISA COLT™ EXPOSED MIXER SHOWER

| V | V | П | ГΗ | ΙΔ | (D | Ш        | JS. | TΔ       | BI     | F | Н | F | ۱D |
|---|---|---|----|----|----|----------|-----|----------|--------|---|---|---|----|
|   |   |   |    |    |    | $\smile$ | ,   | $I \sim$ | $\sim$ |   |   | - | ヽレ |

#### **TECHNICAL SPECIFICATIONS**

| 10 bar                                                                                          |  |  |  |  |
|-------------------------------------------------------------------------------------------------|--|--|--|--|
| 15mm push fit                                                                                   |  |  |  |  |
| /right                                                                                          |  |  |  |  |
|                                                                                                 |  |  |  |  |
| 150mm                                                                                           |  |  |  |  |
| 5 - 20°C Cold Supply<br>55 - 65°C Hot Supply                                                    |  |  |  |  |
| Gravity, Boosted Gravity, Combi and Balanced High Pressure                                      |  |  |  |  |
| ff and temperature controls                                                                     |  |  |  |  |
| mm Harmony shower head                                                                          |  |  |  |  |
| Eco-setting can deliver water savings of up to 25% without compromising on showering experience |  |  |  |  |
| Temperature override button                                                                     |  |  |  |  |
| ay patterns including an eco-setting                                                            |  |  |  |  |
| Chrome                                                                                          |  |  |  |  |
| 2 years                                                                                         |  |  |  |  |
|                                                                                                 |  |  |  |  |
|                                                                                                 |  |  |  |  |