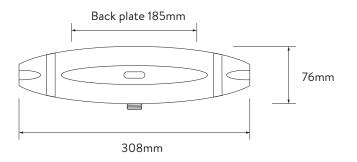

# AQUALISA COLT™ EXPOSED MIXER SHOWER

WITH ADJUSTABLE HEAD

.....

DIMENSIONAL DRAWINGS

# AQUALISA COLT™ EXPOSED MIXER SHOWER

| V | V | П | ГΗ | ΙΔ | (D | Ш        | JS. | TΔ       | BI     | F | Н | F | ۱D |
|---|---|---|----|----|----|----------|-----|----------|--------|---|---|---|----|
|   |   |   |    |    |    | $\smile$ | ,   | $I \sim$ | $\sim$ |   |   | - | ヽレ |

#### **TECHNICAL SPECIFICATIONS**

| 10 bar                                                                                          |  |  |  |  |
|-------------------------------------------------------------------------------------------------|--|--|--|--|
| 15mm push fit                                                                                   |  |  |  |  |
| /right                                                                                          |  |  |  |  |
|                                                                                                 |  |  |  |  |
| 150mm                                                                                           |  |  |  |  |
| 5 - 20°C Cold Supply<br>55 - 65°C Hot Supply                                                    |  |  |  |  |
| Gravity, Boosted Gravity, Combi and Balanced High Pressure                                      |  |  |  |  |
| ff and temperature controls                                                                     |  |  |  |  |
| mm Harmony shower head                                                                          |  |  |  |  |
| Eco-setting can deliver water savings of up to 25% without compromising on showering experience |  |  |  |  |
| Temperature override button                                                                     |  |  |  |  |
| ay patterns including an eco-setting                                                            |  |  |  |  |
| Chrome                                                                                          |  |  |  |  |
| 2 years                                                                                         |  |  |  |  |
|                                                                                                 |  |  |  |  |
|                                                                                                 |  |  |  |  |