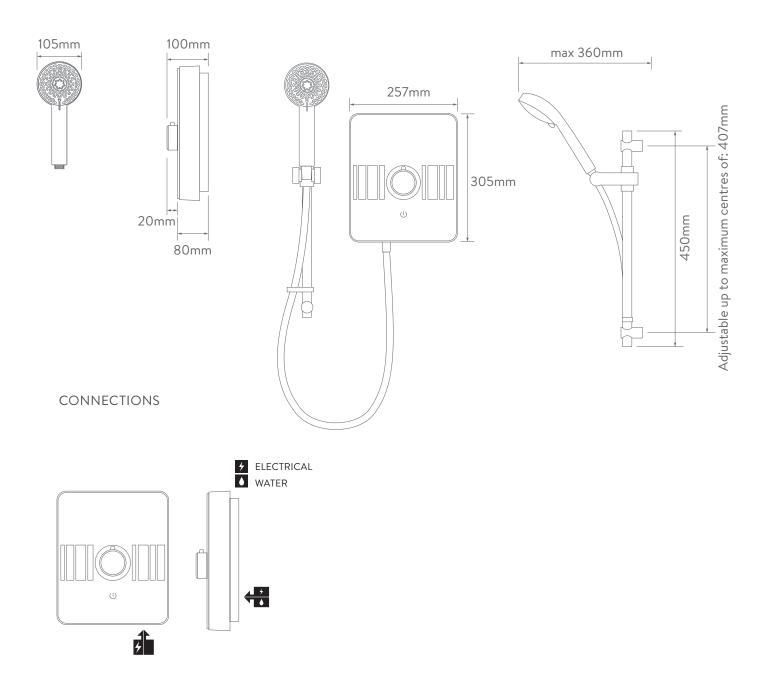

# AQUALISA LUMI™ ELECTRIC SHOWER

9.5KW WITH ADJUSTABLE HEAD - CHROME

**DIMENSIONAL DRAWINGS** 