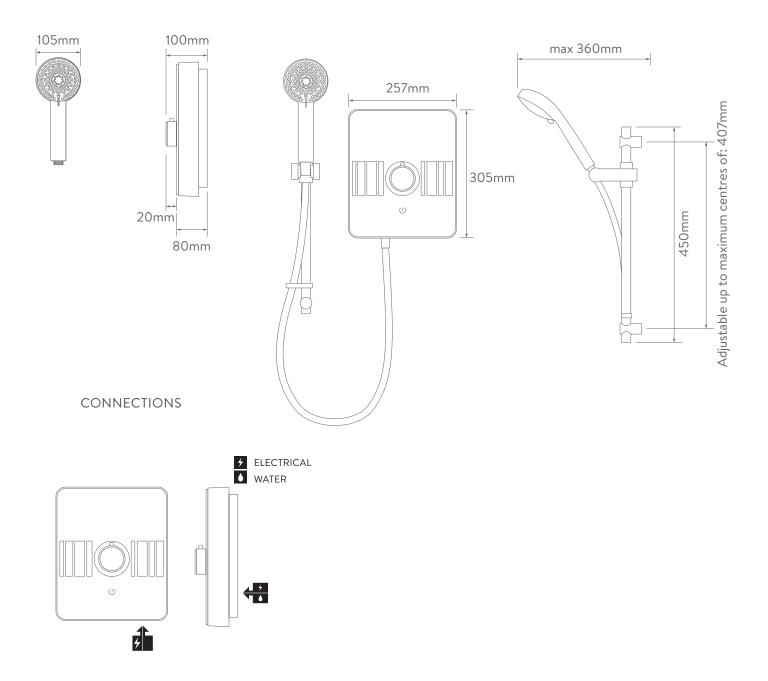

#### DIMENSIONAL DRAWINGS

# AQUALISA LUMI™ ELECTRIC SHOWER

### LME10501

### 10.5KW WITH ADJUSTABLE HEAD - CHROME

.....

#### TECHNICAL SPECIFICATIONS

| Power                        | 10.5kW                                         |
|------------------------------|------------------------------------------------|
| Minimum pressure             | 0.9 bar (@8lpm)                                |
| Maximum pressure             | 10 bar                                         |
| Recommended Maximum pressure | 3 bar                                          |
| Water entry points           | Bottom and rear right only                     |
| Cable entry points           | Bottom and rear right only                     |
| Inlet fitting connections    | 15mm compression                               |
| Outlet fitting connections   | 1/2" BSP thread                                |
| Electrical requirements      | Supply voltage 230 - 240V, MCB rating 45-50AMP |
| Water system                 | Mains cold                                     |
| Features                     | Intuitive single dial                          |
|                              | Illuminated touch start/stop control           |
|                              | Rotary control                                 |
|                              | Heat safety features                           |
|                              | Power on indication                            |
|                              | Illuminated panel                              |
|                              | 105mm, 5 spray patterns                        |
| Colour                       | Chrome                                         |
| Guarantee period             | Shower unit - 2 years                          |
|                              | Shower head and kit - 2 years                  |
| Approvals                    | CE Marking (LVD; EMC)                          |
|                              | BEAB                                           |
|                              | European Water Label                           |
|                              | ERP Directive                                  |
|                              |                                                |