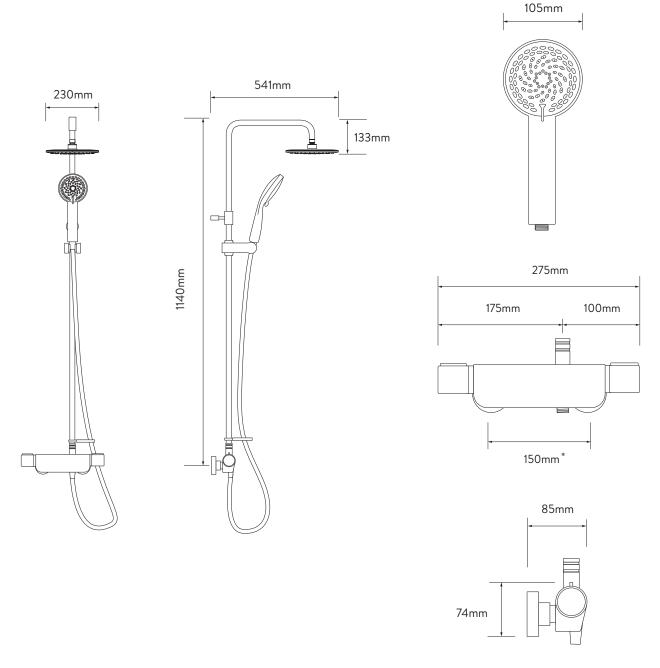

## AQUALISA MIDAS™ 220 SHOWER COLUMN

WITH ADJUSTABLE HEAD AND FIXED DRENCHER - HP/COMBI

.....

**DIMENSIONAL DRAWINGS** 

<sup>\*</sup>Pipe centres can be adjusted between 130mm-170mm using supplied elbows

## **TECHNICAL SPECIFICATIONS**

| Minimum pressure requirements | 1 bar                                                                          |
|-------------------------------|--------------------------------------------------------------------------------|
| Maximum pressure requirements | 10 bar                                                                         |
| Inlet fitting connections     | 3/4" BSP                                                                       |
| Inlet supply positions        | Hot/left, cold/right (as viewed from the front)                                |
| Outlet connections            | 1/2" BSP                                                                       |
| Valve inlet centres           | 150mm (Pipe centres can be adjusted between 130mm-170mm using supplied elbows) |
| Supply temperature            | 5 - 20°C Cold Supply                                                           |
|                               | 55 - 65°C Hot Supply                                                           |
| Materials                     | Brass                                                                          |
|                               | Metal and plastic                                                              |
| Water System                  | Boosted gravity                                                                |
|                               | Combi and balanced High Pressure systems                                       |
| Features                      | Thermosafe                                                                     |
|                               | Diverter                                                                       |
|                               | Adjustable height slider                                                       |
|                               | Flow control                                                                   |
|                               | Safe touch                                                                     |
|                               | 105mm, 4 spray patterns one of which is eco - 25% less flow                    |
| Colour                        | Chrome                                                                         |
| Approvals                     | WRAS Approval pending                                                          |
| Guarantee period              | Valve - 5 years                                                                |
|                               | Shower head and kit - 2 years                                                  |