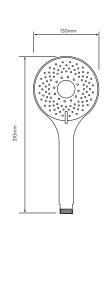

WITH ADJUSTABLE HEAD - HP/COMBI



### **DIMENSIONAL DRAWINGS**

### SHOWER RAIL KIT



#### SHOWER HEAD



AQUALISA SMARTVALVE™



CONTROLLER



SHOWER HOSE









## TECHNICAL SPECIFICATIONS

| Minimum pressure requirements                                  | 1 bar                                                                                                                           |
|----------------------------------------------------------------|---------------------------------------------------------------------------------------------------------------------------------|
| Maximum pressure requirements                                  | 7 bar                                                                                                                           |
| Aqualisa SmartValve™ inlet fitting connections                 | 15mm push fit fittings, valve inlet centres 48mm, in