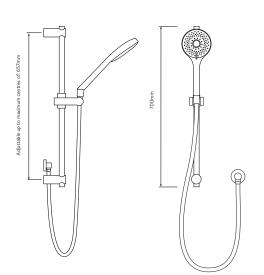

WITH ADJUSTABLE HEAD - HP/COMBI



### **DIMENSIONAL DRAWINGS**

### SHOWER RAIL KIT



#### SHOWER HEAD



AQUALISA SMARTVALVE™



CONTROLLER



SHOWER HOSE









## TECHNICAL SPECIFICATIONS

| Minimum pressure requirements                                  | 1 bar                                                                                                                           |
|----------------------------------------------------------------|---------------------------------------------------------------------------------------------------------------------------------|
| Maximum pressure requirements                                  | 7 bar                                                                                                                           |
| Aqualisa SmartValve™ inlet fitting connections                 | 15mm push fit fittings, valve in