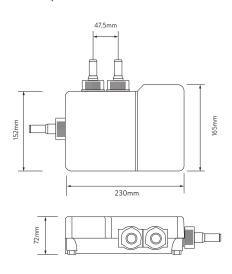

WITH ADJUSTABLE HEAD - HP/COMBI



### **DIMENSIONAL DRAWINGS**

### SHOWER RAIL KIT



#### SHOWER HEAD



AQUALISA SMARTVALVE™



CONTROLLER



SHOWER HOSE









## TECHNICAL SPECIFICATIONS

| Minimum pressure requirements                                  | 1 bar                                                                                                                           |
|----------------------------------------------------------------|---------------------------------------------------------------------------------------------------------------------------------|
| Maximum pressure requirements                                  | 7 bar                                                                                                                           |
| Aqualisa SmartValve™ inlet fitting connections                 | 15mm push fit fittings, valve inlet centres 48mm, inlet supply positions – h