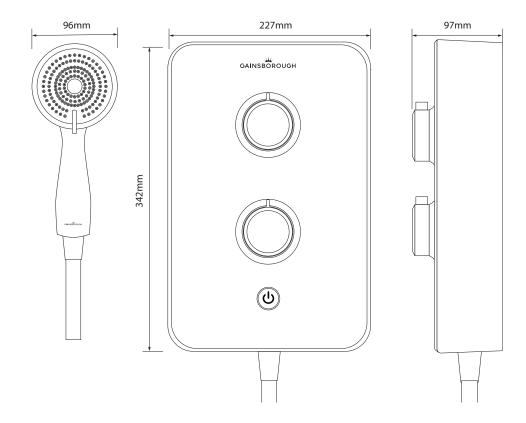

# GAINSBOROUGH<sup>™</sup> SLIM DUO



POLAR WHITE - 8.5KW ELECTRIC SHOWER

#### **DIMENSIONAL DRAWINGS**



#### **CONNECTIONS**







## POLAR WHITE - 8.5KW ELECTRIC SHOWER

### **TECHNICAL SPECIFICATIONS**

| Power                         | 8.5kW                                       |
|-------------------------------|---------------------------------------------|
| Minimum pressure requirements | 1 bar                                       |
| Maximum pressure requirements | 10 bar                                      |
| Water entry points            | Right and left - top, bottom, side and rear |
| Cable entry points            | Right and left - top, bottom and rear       |
| Inlet fitting connections     | 15mm push fit, 15mm compression             |
| Outlet fitting connections    | 1/2" BSP thread                             |
| Supply temperature            | Mains Cold Supply Only