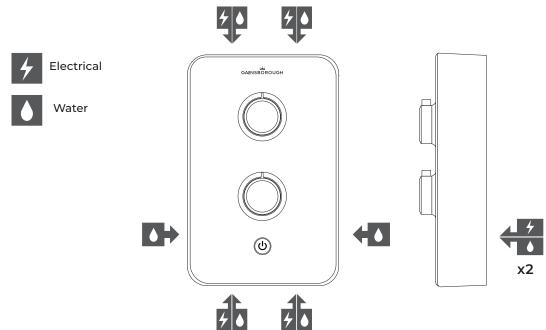

# GAINSBOROUGH<sup>™</sup> SLIM DUO



POLAR WHITE - 8.5KW ELECTRIC SHOWER

#### **DIMENSIONAL DRAWINGS**



#### **CONNECTIONS**







## POLAR WHITE - 8.5KW ELECTRIC SHOWER

### **TECHNICAL SPECIFICATIONS**

| Power                         | 8.5kW                                       |
|-------------------------------|---------------------------------------------|
| Minimum pressure requirements | 1 bar                                       |
| Maximum pressure requirements | 10 bar                                      |
| Water entry points            | Right and left - top, bottom, side and rear |
| Cable entry points            | Right and left - top, bottom and rear       |
| Inlet fitting connections     | 15mm push fit, 15mm compression             |
| Outlet fitting connections    | 1/2" BSP thread                             |
| Supply temperature            | Mains Cold Supply Only<br>5 – 25°C          |