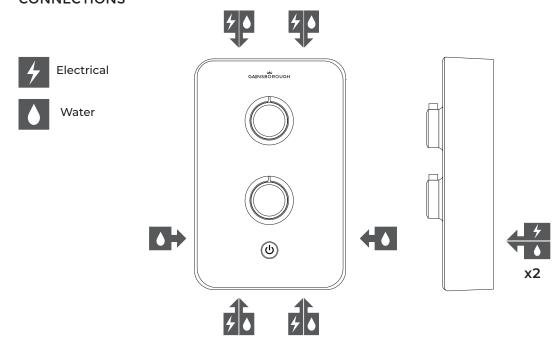

# GAINSBOROUGH<sup>™</sup> SLIM DUO



POLAR WHITE - 9.5KW ELECTRIC SHOWER

#### **DIMENSIONAL DRAWINGS**



### CONNECTIONS







## POLAR WHITE - 9.5KW ELECTRIC SHOWER

#### **TECHNICAL SPECIFICATIONS**

| Power                         | 9.5kW                                       |
|-------------------------------|---------------------------------------------|
| Minimum pressure requirements | 1 bar                                       |
| Maximum pressure requirements | 10 bar                                      |
| Water entry points            | Right and left - top, bottom, side and rear |
| Cable entry points            | Right and left - top, bottom and rear       |
| Inlet fitting connections     | 15mm push fit, 15mm compression             |
| Outlet fitting connections    | 1/2" BSP thread                             |
| Supply temperature            | Mains Cold Supply Only<br>5 - 25°C          |