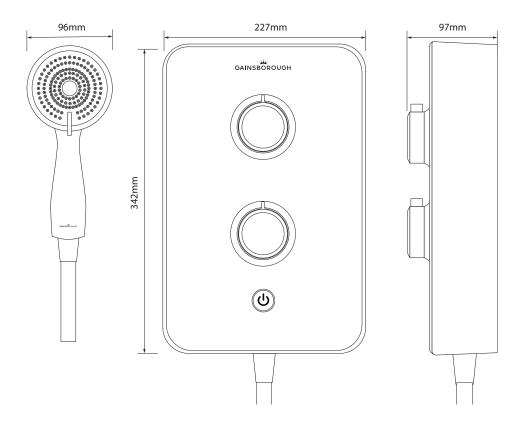

# GAINSBOROUGH<sup>™</sup> SLIM DUO



POLAR WHITE - 9.5KW ELECTRIC SHOWER

#### **DIMENSIONAL DRAWINGS**



### CONNECTIONS







## POLAR WHITE - 9.5KW ELECTRIC SHOWER

#### **TECHNICAL SPECIFICATIONS**

| Power                         | 9.5kW                                       |
|-------------------------------|---------------------------------------------|
| Minimum pressure requirements | 1 bar                                       |
| Maximum pressure requirements | 10 bar                                      |
| Water entry points            | Right and left - top, bottom, side and rear |
| Cable entry points            | Right and left - top, bottom and rear       |
| Inlet fitting connections     | 15mm push fit, 15mm compression             |
| Outlet fitting connections    | 1/2" BSP thread                             |
| Supply temperature            | Mains Cold Supply Only<br>