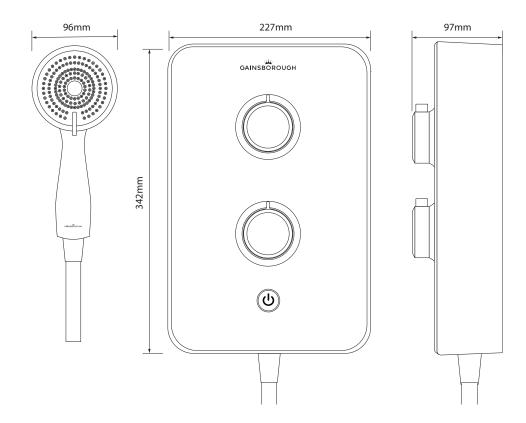

# GAINSBOROUGH™ SLIM DUO



PIANO BLACK - 8.5KW ELECTRIC SHOWER

#### **DIMENSIONAL DRAWINGS**



#### **CONNECTIONS**







## PIANO BLACK - 8.5KW ELECTRIC SHOWER

### **TECHNICAL SPECIFICATIONS**

| 8.5kW                                       |
|---------------------------------------------|
| 1 bar                                       |
| 10 bar                                      |
| Right and left - top, bottom, side and rear |
| Right and left - top, bottom and rear       |
| 15mm push fit, 15mm compression             |
| 1/2" BSP thread                             |
| Mains Cold Supply Only<br>5 - 25°C          |
| Supply voltage 230 - 240V                   |
| Mains cold system                           |
| 3 power settings                            |
| Push button start/stop                      |
| Temperature control                         |
| Adjustable stainless s