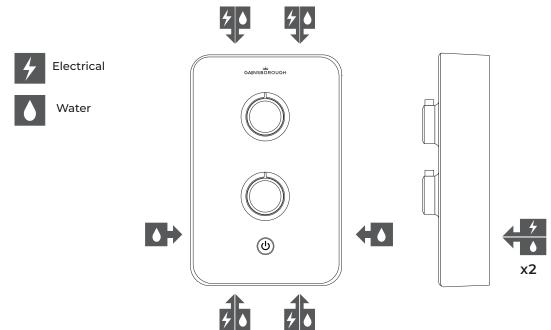

# GAINSBOROUGH™ SLIM DUO



PIANO BLACK - 8.5KW ELECTRIC SHOWER

#### **DIMENSIONAL DRAWINGS**



#### **CONNECTIONS**







## PIANO BLACK - 8.5KW ELECTRIC SHOWER

### **TECHNICAL SPECIFICATIONS**

| 8.5kW                                       |
|---------------------------------------------|
| 1 bar                                       |
| 10 bar                                      |
| Right and left - top, bottom, side and rear |
| Right and left - top, bottom and rear       |
| 15mm push fit, 15mm compression             |
| 1/2" BSP thread                             |
| Mains Cold Supply Only<br>5 - 25°C          |
| Supply voltage 230 - 240V                   |
| Mains cold system                           |
| 3 power settings                            |
| Push button start/stop                      |
| Temperature control                         |
| Adjustable stainless steel rail             |