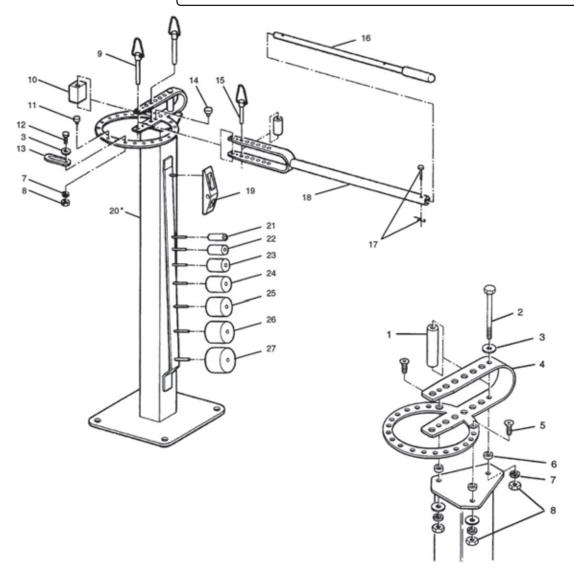

## FLOOR & BENCH MOUNTED METAL **BENDERS**

Model No: PBB04.V2 & PBF04.V2

| Item | Part No.    | Description          |
|------|-------------|----------------------|
| 1    | PBF04.V2-01 | SPACER, LOOP         |
| 2    | PBF04.V2-02 | BOLT 3/8" x 4-3/4"   |
| 3    | PBF04.V2-03 | WASHER, FLAT 3/8"    |
| 4    | PBF04.V2-04 | RING ASSEMBLY        |
| 5    | PBF04.V2-05 | BOLT, FLAT HEAD 3/8" |
| 6    | PBF04.V2-06 | SPACER, RING         |
| 7    | PBF04.V2-07 | WASHER, LOCK 3/8"    |
| 8    | PBF04.V2-08 | NUT 3/8"             |
| 9    | PBF04.V2-09 | HITCH PIN, LONG      |
| 10   | PBF04.V2-10 | STOP BLOCK           |
| 11   | PBF04.V2-11 | SUPPORT              |
| 12   | PBF04.V2-12 | BOLT 3/8" x 1-1/8"   |
| 13   | PBF04.V2-13 | STOP, ADJUSTABLE     |
| 14   | PBF04.V2-14 | STOP, FIXED          |

| Item | Part No.    | Description                               |
|------|-------------|-------------------------------------------|
| 15   | PBF04.V2-15 | HITCH PIN, SHORT                          |
| 16   | PBF04.V2-16 | ARM, HANDLE EXTENSION                     |
| 17   | PBF04.V2-17 | WITH HAIRCLIP, HANDLE PIN                 |
| 18   | PBF04.V2-18 | HANDLE                                    |
| 19   | PBF04.V2-19 | ADJUSTMENT, SHARP-ANGLE-BEND              |
| 20   | PBF04.V2-20 | STAND (FLOOR) 'PBF04.V2 only'             |
|      | PBB04.V2-20 | STAND (BENCH) 'PBB04.V2 only' (not shown) |
| 21   | PBF04.V2-21 | DIE 1"                                    |
| 22   | PBF04.V2-22 | DIE 1-1/4"                                |
| 23   | PBF04.V2-23 | DIE 1-1/2"                                |
| 24   | PBF04.V2-24 | DIE 1-3/4"                                |
| 25   | PBF04.V2-25 | DIE 2"                                    |
| 26   | PBF04.V2-26 | DIE 2-1/2"                                |
| 27   | PBF04.V2-27 | DIE 3"                                    |