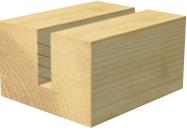

### **POCKET CUTTER**

- Single and two flute cutters with extra long shanks.
- · All the single flute tools and Refs. 3/20L, 3/55L & 3/84L have recessed shanks to allow deeper cutting.
- Deep grooving, rebating and mortising.
- Useful for template work when thickness of template restricts depth.
- Ref. 3/8L is suitable for use with Trend Hinge Jigs & Lock Jigs.
- Extra care must be taken to avoid breakage. Take more passes than usual, and only cut up to half the diameter of the cutter in one pass. This applies to cutters under 9.5mm diameter.