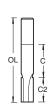

### **TWO FLUTE**

| 1/4 | 6.3  | 19.0 | 19.0 | 70.0 | 3/20L | £32.03   | -        | -                 | -        |
|-----|------|------|------|------|-------|----------|----------|-------------------|----------|
| 3/8 | 9.5  | 32.0 | 19.0 | 79.0 | 3/55L | -        | £31.35 - | + £27.54 <b>+</b> | -        |
| -   | 12.0 | -    | 19.0 | 66.0 | 3/8L  | H £30.30 | ) -      |                   | -        |
| 1/2 | 12.7 | 22.0 | 32.0 | 95.0 | 3/84L | -        | -        | -                 | £35.46   |
| 5/8 | 15.9 | -    | 32.0 | 95.0 | 4/23L | -        | -        |                   | £33.03 + |
| 3/4 | 19.1 | -    | 32.0 | 92.0 | 4/5L  | -        | -        | -                 | £39.98 + |
|     |      |      |      |      |       |          |          |                   |          |