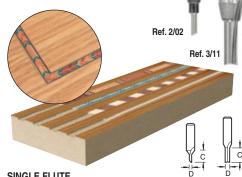

# **INLAY CUTTER**

• Tungsten Carbide Tipped.

12.7 32.0 **S3/81** 

- Single and two flute cutters specifically designed for inlaying stringing lines and bands to exact specifications.
- Have Solid Carbide inserts.
- Very shallow passes must be made to avoid breakage.

|           |         |         | -1-1 -1-1       |                     |  |  |  |
|-----------|---------|---------|-----------------|---------------------|--|--|--|
| SINGLE F  | LUTE    |         |                 | D D                 |  |  |  |
| D<br>inch | D<br>mm | C<br>mm | Product<br>Ref. | Shank Diameter 1/4" |  |  |  |
| -         | 1.5     | 6.0     | 2/01            | £24.34              |  |  |  |
| -         | 1.8     | 6.0     | 2/02            | £26.47              |  |  |  |
| -         | 2.0     | 5.0     | 2/10            | £25.79              |  |  |  |
| 7/64      | 2.7     | 8.0     | 2/12            | £27.79              |  |  |  |
| TWO FLUTE |         |         |                 |                     |  |  |  |
| D<br>inch | D<br>mm | C<br>mm | Product<br>Ref. | Shank Diameter 1/4" |  |  |  |
|           |         |         |                 |                     |  |  |  |