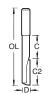

Tools with recessed shanks. allow deeper cuts.

Ref. 2/6L

SINGLE FLUTE С C2 OL TC Shank Diameter D D Product inch mm mm mm mm Ref. 8mm 3/8' £26.52 + 1/4 6.3 19.0 19.0 70.0 2/6L