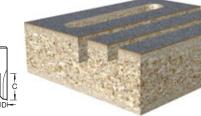

### **POCKET CUTTER**

- Single and two flute cutters with extra long shanks.
- · All the single flute tools and Refs. 3/20L, 3/55L & 3/84L have recessed shanks to allow deeper cutting.
- Deep grooving, rebating and mortising.
- Useful for template work when thickness of template restricts depth.
- Ref. 3/8L is suitable for use with Trend Hinge Jigs & Lock Jigs.
- Extra care must be taken to avoid breakage. Take more passes than usual, and only cut up to half the diameter of the cutter in one pass. This applies to cutters under 9.5mm diameter.

Tools with recessed shanks. allow deeper cuts.

Ref. 2/6L

SINGLE FLUTE С C2 OL TC Shank Diameter D D Product inch mm mm mm mm Ref. 8mm 3/8' £26.52 + 1/4 6.3 19.0 19.0 70.0 2/6L