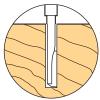

### **POCKET CUTTER**

- Single and two flute cutters with extra long shanks.
- · All the single flute tools and Refs. 3/20L, 3/55L & 3/84L have recessed shanks to allow deeper cutting.
- Deep grooving, rebating and mortising.
- Useful for template work when thickness of template restricts depth.
- Ref. 3/8L is suitable for use with Trend Hinge Jigs & Lock Jigs.
- Extra care must be taken to avoid breakage. Take more passes than usual, and only cut up to half the diameter of the cutter in one pass. This applies to cutters under 9.5mm diameter.

Tools with recessed shanks. allow deeper cuts.

Ref. 2/6L

SINGLE FLUTE С C2 OL TC Shank Diameter D D Product inch mm mm mm mm Ref. 8mm 3/8' £26.52 + 1/4 6.3 19.0 19.0 70.0 2/6L