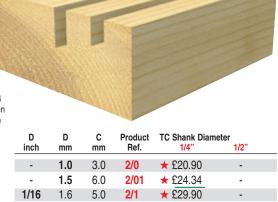

trend

Ref. 2/4 Tungsten Carbide Tipped

| n    |                                                                                |                                                                                                                                           |                                                                                                                                                                                                                                                                                                                                                                                                                                                                                                                                                                                   |                                                                                                                                                                                                                                                                                                                                                                                                                                                                                                                                                                                                                                                                                                                                                                                                                                         |                                                                                                                                                                                                                                                                                                                                                                                                                         |
|------|--------------------------------------------------------------------------------|-------------------------------------------------------------------------------------------------------------------------------------------|-----------------------------------------------------------------------------------------------------------------------------------------------------------------------------------------------------------------------------------------------------------------------------------------------------------------------------------------------------------------------------------------------------------------------------------------------------------------------------------------------------------------------------------------------------------------------------------|-----------------------------------------------------------------------------------------------------------------------------------------------------------------------------------------------------------------------------------------------------------------------------------------------------------------------------------------------------------------------------------------------------------------------------------------------------------------------------------------------------------------------------------------------------------------------------------------------------------------------------------------------------------------------------------------------------------------------------------------------------------------------------------------------------------------------------------------|-------------------------------------------------------------------------------------------------------------------------------------------------------------------------------------------------------------------------------------------------------------------------------------------------------------------------------------------------------------------------------------------------------------------------|
| inch | D<br>mm                                                                        | C<br>mm                                                                                                                                   | Product<br>Ref.                                                                                                                                                                                                                                                                                                                                                                                                                                                                                                                                                                   | TC Shank Dia                                                                                                                                                                                                                                                                                                                                                                                                                                                                                                                                                                                                                                                                                                                                                                                                                            | meter<br>1/2"                                                                                                                                                                                                                                                                                                                                                                                                           |
| -    | 1.0                                                                            | 3.0                                                                                                                                       | 2/0                                                                                                                                                                                                                                                                                                                                                                                                                                                                                                                                                                               | ★ £20.90                                                                                                                                                                                                                                                                                                                                                                                                                                                                                                                                                                                                                                                                                                                                                                                                                                | -                                                                                                                                                                                                                                                                                                                                                                                                                       |
| -    | 1.5                                                                            | 6.0                                                                                                                                       | 2/01                                                                                                                                                                                                                                                                                                                                                                                                                                                                                                                                                                              | ★ £24.34                                                                                                                                                                                                                                                                                                                                                                                                                                                                                                                                                                                                                                                                                                                                                                                                                                | -                                                                                                                                                                                                                                                                                                                                                                                                                       |
| /16  | 1.6                                                                            | 5.0                                                                                                                                       | 2/1                                                                                                                                                                                                                                                                                                                                                                                                                                                                                                                                                                               | ★ £29.90                                                                                                                                                                                                                                                                                                                                                                                                                                                                                                                                                                                                                                                                                                                                                                                                                                | -                                                                                                                                                                                                                                                                                                                                                                                                                       |
| 5/64 | 2.0                                                                            | 5.0                                                                                                                                       | 2/10                                                                                                                                                                                                                                                                                                                                                                                                                                                                                                                                                                              | ★ £25.79                                                                                                                                                                                                                                                                                                                                                                                                                                                                                                                                                                                                                                                                                                                                                                                                                                | -                                                                                                                                                                                                                                                                                                                                                                                                                       |
| 7/64 | 2.7                                                                            | 8.0                                                                                                                                       | 2/12                                                                                                                                                                                                                                                                                                                                                                                                                                                                                                                                                                              | ★ £27.79                                                                                                                                                                                                                                                                                                                                                                                                                                                                                                                                                                                                                                                                                                                                                                                                                                | -                                                                                                                                                                                                                                                                                                                                                                                                                       |
| -    | 3.0                                                                            | 11.0                                                                                                                                      | 2/15                                                                                                                                                                                                                                                                                                                                                                                                                                                                                                                                                                              | ★£29.24                                                                                                                                                                                                                                                                                                                                                                                                                                                                                                                                                                                                                                                                                                                                                                                                                                 | -                                                                                                                                                                                                                                                                                                                                                                                                                       |
| 3/16 | 4.8                                                                            | 11.0                                                                                                                                      | 2/4                                                                                                                                                                                                                                                                                                                                                                                                                                                                                                                                                                               | ★ £22.20                                                                                                                                                                                                                                                                                                                                                                                                                                                                                                                                                                                                                                                                                                                                                                                                                                | + -                                                                                                                                                                                                                                                                                                                                                                                                                     |
| 3/16 | 4.8                                                                            | 19.0                                                                                                                                      | 2/40                                                                                                                                                                                                                                                                                                                                                                                                                                                                                                                                                                              | -                                                                                                                                                                                                                                                                                                                                                                                                                                                                                                                                                                                                                                                                                                                                                                                                                                       | ★ £33.51 +                                                                                                                                                                                                                                                                                                                                                                                                              |
| -    | 5.0                                                                            | 19.0                                                                                                                                      | 2/45                                                                                                                                                                                                                                                                                                                                                                                                                                                                                                                                                                              | £35.46                                                                                                                                                                                                                                                                                                                                                                                                                                                                                                                                                                                                                                                                                                                                                                                                                                  | -                                                                                                                                                                                                                                                                                                                                                                                                                       |
| 1/4  | 6.3                                                                            | 10.0                                                                                                                                      | S2/6                                                                                                                                                                                                                                                                                                                                                                                                                                                                                                                                                                              | £36.14                                                                                                                                                                                                                                                                                                                                                                                                                                                                                                                                                                                                                                                                                                                                                                                                                                  | -                                                                                                                                                                                                                                                                                                                                                                                                                       |
| 1/4  | 6.3                                                                            | 12.7                                                                                                                                      | 2/06                                                                                                                                                                                                                                                                                                                                                                                                                                                                                                                                                                              | £21.58 +                                                                                                                                                                                                                                                                                                                                                                                                                                                                                                                                                                                                                                                                                                                                                                                                                                |                                                                                                                                                                                                                                                                                                                                                                                                                         |
| 1/4  | 6.3                                                                            | 19.0                                                                                                                                      | S2/60                                                                                                                                                                                                                                                                                                                                                                                                                                                                                                                                                                             | £37.57                                                                                                                                                                                                                                                                                                                                                                                                                                                                                                                                                                                                                                                                                                                                                                                                                                  | -                                                                                                                                                                                                                                                                                                                                                                                                                       |
| 1/4  | 6.3                                                                            | 19.0                                                                                                                                      | 2/6                                                                                                                                                                                                                                                                                                                                                                                                                                                                                                                                                                               | £23.69                                                                                                                                                                                                                                                                                                                                                                                                                                                                                                                                                                                                                                                                                                                                                                                                                                  | -                                                                                                                                                                                                                                                                                                                                                                                                                       |
| 1/4  | 6.3                                                                            | 25.0                                                                                                                                      | 2/61                                                                                                                                                                                                                                                                                                                                                                                                                                                                                                                                                                              | £32.03                                                                                                                                                                                                                                                                                                                                                                                                                                                                                                                                                                                                                                                                                                                                                                                                                                  | -                                                                                                                                                                                                                                                                                                                                                                                                                       |
| 5/16 | 7.9                                                                            | 25.0                                                                                                                                      | 2/63                                                                                                                                                                                                                                                                                                                                                                                                                                                                                                                                                                              | -                                                                                                                                                                                                                                                                                                                                                                                                                                                                                                                                                                                                                                                                                                                                                                                                                                       | £24.36 +                                                                                                                                                                                                                                                                                                                                                                                                                |
| 3/8  | 9.5                                                                            | 25.0                                                                                                                                      | 2/7                                                                                                                                                                                                                                                                                                                                                                                                                                                                                                                                                                               | -                                                                                                                                                                                                                                                                                                                                                                                                                                                                                                                                                                                                                                                                                                                                                                                                                                       | £30.56                                                                                                                                                                                                                                                                                                                                                                                                                  |
|      | -<br>1/16<br>5/64<br>7/64<br>-<br>8/16<br>-<br>1/4<br>1/4<br>1/4<br>1/4<br>1/4 | nch mm  - 1.0  - 1.5  1/16 1.6  5/64 2.0  7/64 2.7  - 3.0  5/16 4.8  - 5.0  1/4 6.3  1/4 6.3  1/4 6.3  1/4 6.3  1/4 6.3  1/4 6.3  1/4 6.3 | nch         mm         mm           -         1.0         3.0           -         1.5         6.0           1/16         1.6         5.0           5/64         2.0         5.0           -         3.0         11.0           3/16         4.8         11.0           -         5.0         19.0           -         5.0         19.0           1/4         6.3         10.0           1/4         6.3         19.0           1/4         6.3         19.0           1/4         6.3         25.0           1/4         6.3         25.0           5/16         7.9         25.0 | nch         mm         mm         Ref.           -         1.0         3.0         2/0           -         1.5         6.0         2/01           1/16         1.6         5.0         2/1           5/64         2.0         5.0         2/10           7/64         2.7         8.0         2/12           -         3.0         11.0         2/15           3/16         4.8         11.0         2/4           3/16         4.8         19.0         2/40           -         5.0         19.0         2/45           1/4         6.3         10.0         S2/6           1/4         6.3         12.7         2/06           1/4         6.3         19.0         S2/60           1/4         6.3         19.0         2/6           1/4         6.3         25.0         2/61           1/4         6.3         25.0         2/63 | nch mm mm Ref. 1/4"  - 1.0 3.0 2/0 ★ £20.90  - 1.5 6.0 2/01 ★ £24.34  1/16 1.6 5.0 2/1 ★ £29.90  5/64 2.0 5.0 2/10 ★ £25.79  7/64 2.7 8.0 2/12 ★ £27.79  - 3.0 11.0 2/15 ★ £29.24  5/16 4.8 11.0 2/4 ★ £22.20  5/16 4.8 19.0 2/40 -  - 5.0 19.0 2/45 £35.46  1/4 6.3 10.0 \$2/6 £36.14  1/4 6.3 19.0 \$2/60 £37.57  1/4 6.3 19.0 \$2/60 £37.57  1/4 6.3 19.0 2/6 £23.69  1/4 6.3 25.0 2/61 £32.03  5/16 7.9 25.0 2/63 - |