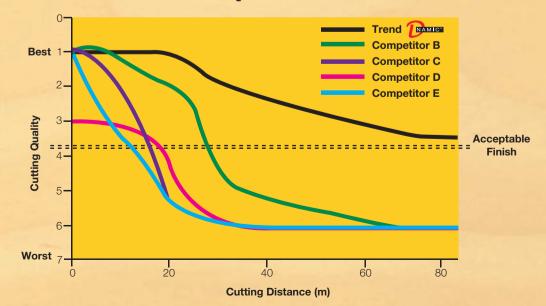

## HAVE YOU GOT THE CHAMIC EDGE?

Competitor

Magnification x 90 NAMIC™ Magnification x 90 Trend's automated grinding technology gives an unparalleled finish to new cutters. This higher quality finish provides a product that cuts at least twice further than it's nearest competitor.