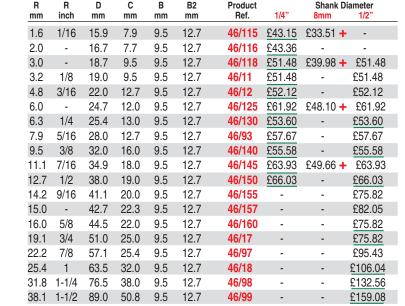

Ref. 46/140

46/118 46/11 46/12 46/115 46/116 R1.6 R2 R3.2 **R**3 R4.8 with alternative bearing 46/130 46/93 46/140 46/145 46/125 R6 R6.3 R7.9 R9.5 R11.1 46/17 18,000 46/157 46/155 46/160 46/150 R19. R14.2 R12.7 **R15 R16** 