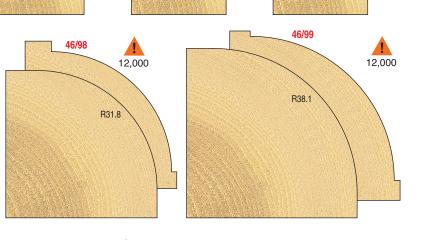

Ref. 46/140

46/118 46/11 46/12 46/115 46/116 R1.6 R2 R3.2 **R**3 R4.8 with alternative bearing 46/130 46/93 46/140 46/145 46/125 R6 R6.3 R7.9 R9.5 R11.1 46/17 18,000 46/157 46/155 46/160 46/150 R19. R14.2 R12.7 **R15 R16** 

С

0

۰D

46/97

R22.2

16,000

16,000

46/18