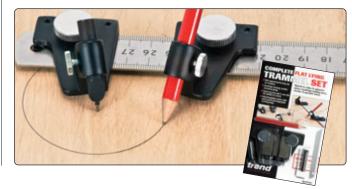

# **COMPLETE FLAT LYING** TRAMMEL

SET

Attach to rules and squares when marking/cutting arcs, circles and parallel lines.

- Unrivalled marking, mortise and panel gauge.
- · Quick and accurate to use with full stability and
- Interchangeable Carbon Steel point, pencil and scribing blade.
- Hyper fine disposable blades ensure perfect results every time.
- Fits any steel or aluminium rule from 150mm (6") upwards with blade width less than 50mm.

Ruler & combination square not included

Cut or mark circles

trend-uk.com/video

VIDEO

TO

WATCH

Deep range marking gauge.