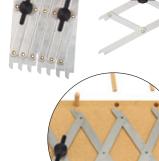

# **POINT2POINT** MK2

Mark equally spaced multiple points, for drilling, dowelling, jointing, pinning and flat dowelling.

- Making layout tasks easier, faster and more accurate.
- Equidistant measuring gauge with centre point finder.
- 2-point locking mechanism with 7 equidistant marking positions from 85mm to 710mm.
- For left and right hand use.
- Ideal for woodworking, arts and crafts, sewing etc.

## **M/P2P01** £21.05

Simply expand the point to point mechanism, find the ideal spacings and lock the 7-point marking positions, then transfer to component.

Perfect alignment