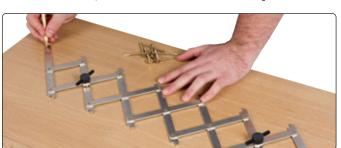

# **POINT2POINT** MK2

Mark equally spaced multiple points, for drilling, dowelling, jointing, pinning and flat dowelling.

- Making layout tasks easier, faster and more accurate.
- Equidistant measuring gauge with centre point finder.
- 2-point locking mechanism with 7 equidistant marking positions from 85mm to 710mm.
- For left and right hand use.
- Ideal for woodworking, arts and crafts, sewing etc.

## **M/P2P01** £21.05

Simply expand the point to point mechanism, find the ideal spacings and lock the 7-point marking positions, then transfer to component.

Perfect alignment