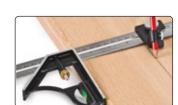

# **COMPLETE FLAT LYING** TRAMMEL

SET

Attach to rules and squares when marking/cutting arcs, circles and parallel lines.

- Unrivalled marking, mortise and panel gauge.
- · Quick and accurate to use with full stability and
- Interchangeable Carbon Steel point, pencil and scribing blade.
- Hyper fine disposable blades ensure perfect results every time.
- Fits any steel or aluminium rule from 150mm (6") upwards with blade width less than 50mm.

Ruler & combination square not included

Cut or mark circles

trend-uk.com/video

VIDEO

TO

WATCH

Deep range marking gauge.