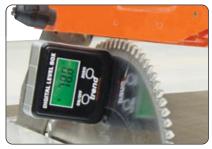

### SPECIFICATION:

| Read out accuracy for all | angles +/-0.2° |
|---------------------------|----------------|
| Resolution                | 0.1°           |
| Auto shutdown time        | 5 minutes      |
| Auto shutdown backlight   | 30 seconds     |
| Weight                    | 84g            |

#### ANGLE SENSOR TECHNOLOGY

Magnetic base

Large back light