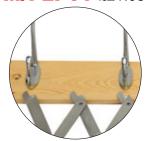

# **POINT2POINT** MK2

Mark equally spaced multiple points, for drilling, dowelling, jointing, pinning and flat dowelling.

- Making layout tasks easier, faster and more accurate.
- Equidistant measuring gauge with centre point finder.
- 2-point locking mechanism with 7 equidistant marking positions from 85mm to 710mm.
- For left and right hand use.
- Ideal for woodworking, arts and crafts, sewing etc.

## **M/P2P01** £21.05

Simply expand the point to point mechanism, find the ideal spacings and lock the 7-point marking positions, then transfer to component.

Perfect alignment