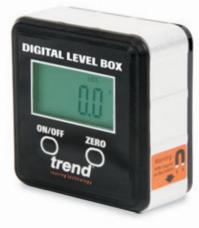

### DIGITAL

# LEVEL BOX

Find the angle on a surface quickly and accurately. Ideal for table and mitre

- Automatic LCD large backlight for easy reading of angle.
- Accuracy of +/-0.2° for all angles.
- Measures in relative and absolute measurements.
- Working range of angle measurement 4 x 90°.
- · Automatic digital inversion for overhead measurements.
- Auto shutdown in 5 minutes.
- · Magnetic base for hands free use.
- · Absolute level sensor.
- · Zero button to determine the angle change from initial measurement.
- Includes AAA battery.

**DLB** £21.17

Size: 59mm x 59mm x 29mm

**WITH CENTRE** 

POINT FINDER

### SPECIFICATION:

| Read out accuracy for all | angles +/-0.2° |
|---------------------------|----------------|
| Resolution                | 0.1°           |
| Auto shutdown time        | 5 minutes      |
| Auto shutdown backlight   | 30 seconds     |
| Weight                    | 84g            |

#### ANGLE SENSOR TECHNOLOGY

Magnetic base

Large back light