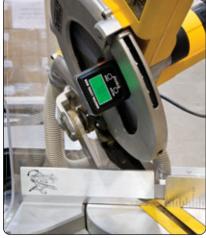

### DIGITAL

# LEVEL BOX

Find the angle on a surface quickly and accurately. Ideal for table and mitre

- Automatic LCD large backlight for easy reading of angle.
- Accuracy of +/-0.2° for all angles.
- Measures in relative and absolute measurements.
- Working range of angle measurement 4 x 90°.
- · Automatic digital inversion for overhead measurements.
- Auto shutdown in 5 minutes.
- · Magnetic base for hands free use.
- · Absolute level sensor.
- · Zero button to determine the angle change from initial measurement.
- Includes AAA battery.

**DLB** £21.17

Size: 59mm x 59mm x 29mm

**WITH CENTRE** 

POINT FINDER