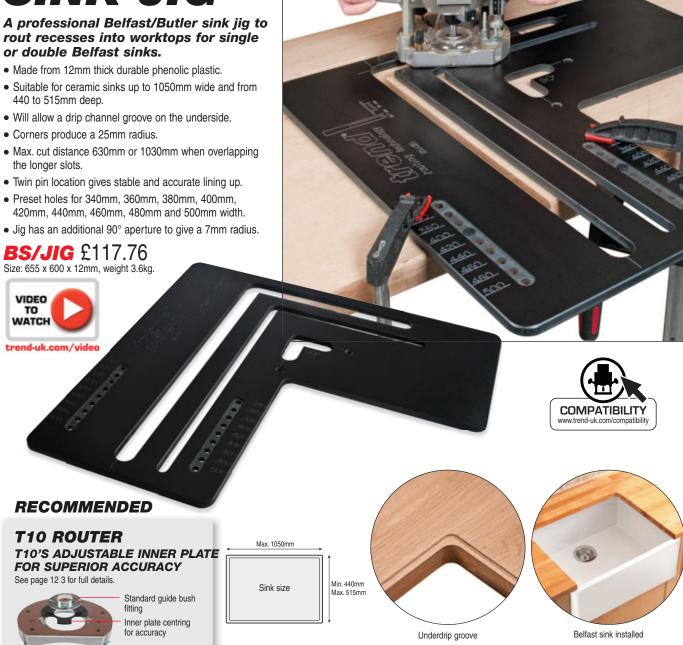

## BELFAST SINK JIG

## INCLUDES: SP 6 x Plastic pins Max

SPECIFICATION:

 block
 Maximum sink width
 1050mm

 Sink depth
 440mm to 515mm

 Corner radius
 25mm

| OPTIONAL ACCESSORIES:          | Product Ref.          | Price   |
|--------------------------------|-----------------------|---------|
| Straight TCT cutters           |                       |         |
| Professional 12.7mmØ           | 3/83DX1/2TC           | £38.36  |
| Professional (short shank)     | 3/83MX1/2TC           | £38.36  |
| CraftPro 12.7mmØ               | C153DX1/2TC           | £28.58  |
| 2. Radius TCT cutter           |                       |         |
| R2.5mm for water drip channel  | C051AX1/2TC           | £25.79  |
| 3. Guide bushes                |                       |         |
| 30mm                           | GB30/A                | £9.80   |
| 16mm for water drip            | GB16                  | £9.14   |
| 4. Universal sub-base          |                       |         |
| Certain makes and models of ro | uter will require a l | Jnibase |
| to accept the guide bushes.    | UNIBASE               | £20.51  |
|                                |                       |         |