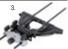

| T7 ACCESSORIES:                           | Product Ref.  | Price  |
|-------------------------------------------|---------------|--------|
| 1. Guide bush 30mm                        | GB/T7/30      | £9.14  |
| 2. Collets & Reduction sleeve 1/4" Sleeve | CLT/SLV/63127 | £30.56 |
| 8mm Collet + Nut Set                      | CLT/T7/8      | £30.56 |
| 1/2" Collet + Nut Set                     | CLT/T7/127    | £30.56 |
| 3 . Side-fence                            | WP-T7/121     | £41.58 |