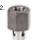

| T7 ACCESSORIES:                           | Product Ref.  | Price  |
|-------------------------------------------|---------------|--------|
| 1. Guide bush 30mm                        | GB/T7/30      | £9.14  |
| 2. Collets & Reduction sleeve 1/4" Sleeve | CLT/SLV/63127 | £30.56 |
| 8mm Collet + Nut Set                      | CLT/T7/8      | £30.56 |
| 1/2" Collet + Nut Set                     | CLT/T7/127    | £30.56 |
| 3 . Side-fence                            | WP-T7/121     | £41.58 |