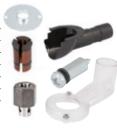

## INCLUDES: 1 x 1/2" Collet 1 x 1/4" (6.35mm) Reducing Sleeve 1 x 30mm Guide bush 1 x 35mm Clip-in dust spout 1 x Side-fence with micro adjuster 1 x Pivot pin 1 x Storage case

| SPECIFICATION:       |                |  |
|----------------------|----------------|--|
| Rating               | Trade          |  |
| Plunge stroke        | 0-50mm         |  |
| Power input          | 2100w          |  |
| Standard collet dia. | 1/2"           |  |
| Cutter dia. max.     | 40mm           |  |
| No load speeds       | 8000-20000 rpm |  |
| Dust spout size (ID) | 35mm           |  |
| Guide bush dia.      | 30mm           |  |
| Weight               | 4.3kg          |  |
| Voltage              | 230v           |  |