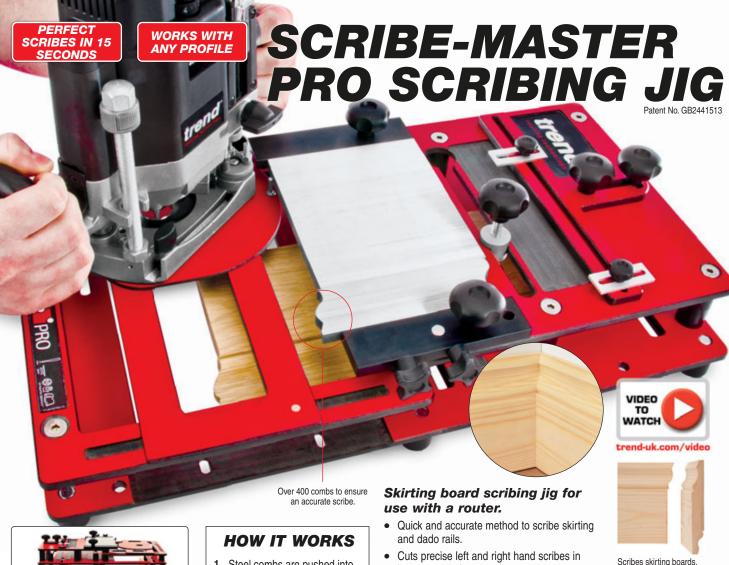

Mounted on the chop saw stand skids with the accessory Quick Mount Kit Ref. SM/MKP.

- 1. Steel combs are pushed into the sample mould. Works with any profile.
- 2. Comb assembly is then turned over to give a scribe.
- 3. Copy pin then follows the scribe contour allowing the router cutter to cut the scribe.

- Cuts precise left and right hand scribes in just 15 seconds.
- Fully variable, up to ten times faster than manual scribes.
- Scribes profile into kitchen plinths.
- Scribes warped boards accurately and also suitable for walls that are not plumb.
- Includes 1/4" shank HSSE spiral router cutter for softwood and MDF\* skirting.
- Made from high pressure laminate for stability.
- Requires a medium to heavy duty plunge router with 30mm guide bush fitted.