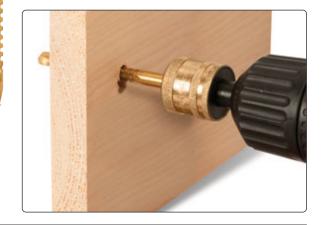

#### **POCKET HOLE DRILL**

A 9.5mm (3/8") diameter stepped High Speed Steel drill for use with Pocket Hole Jigs. Supplied with depth setting collar.

#### **SNAP/PHD/95** £17.47