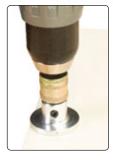

# 35MM MACHINE BIT WITH DEPTH STOP

A TCT machine bit for circular hinges with built-in depth stop to control depth of cut. The lightweight aluminium depth stop can be adjusted in height to suit hinge recess depth. For use on MDF and laminated chipboard only.

## **MACHINE BITS**

Diameters 26mm, 35mm and 40mm are for drilling blind holes for circular hinges in kitchen and cabinet doors.

The 15mm bit is designed to suit cam and dowel fixings.

It is recommended that these bits are used in a drill stand. Tungsten Carbide Tipped.