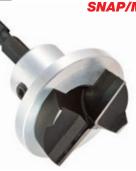

# 35MM MACHINE BIT WITH DEPTH STOP

A TCT machine bit for circular hinges with built-in depth stop to control depth of cut. The lightweight aluminium depth stop can be adjusted in height to suit hinge recess depth. For use on MDF and laminated chipboard only.

Product Ref.

SNAP/MB/15TC +

SNAP/MB/26TC

SNAP/MB/35TC

SNAP/MB/40TC

## **MACHINE BITS**

Diameters 26mm, 35mm and 40mm are for drilling blind holes for circular hinges in kitchen and cabinet doors.

The 15mm bit is designed to suit cam and dowel fixings.

It is recommended that these bits are used in a drill stand. Tungsten Carbide Tipped.