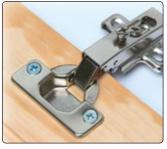

# 35MM MACHINE BIT WITH DEPTH STOP

A TCT machine bit for circular hinges with built-in depth stop to control depth of cut. The lightweight aluminium depth stop can be adjusted in height to suit hinge recess depth. For use on MDF and laminated chipboard only.

## **MACHINE BITS**

Diameters 26mm, 35mm and 40mm are for drilling blind holes for circular hinges in kitchen and cabinet doors.

The 15mm bit is designed to suit cam and dowel fixings.

It is recommended that these bits are used in a drill stand. Tungsten Carbide Tipped.