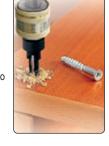

# For 'Ready-to-Assemble' bolts

Step drills with hardened cutting edges for furniture construction bolts. Two sizes offered to suit 5mm diameter and 7mm diameter bolts.

For use in chipboard with minimum board thickness of 15mm. Supplied with HSS slow spiral drill. Stepped drills have diameters of 3.5/5.0/7.0 and 5.0/7.0/10.0 respectively.

| For Bo | lts Dia. mm F | Product Ref. | Price  |
|--------|---------------|--------------|--------|
| 5mm    | 3.5/5.0/7.0   | SNAP/RTA/5   | £13.91 |
| 7mm    | 5.0/7.0/10.0  | SNAP/RTA/7   | £16.03 |