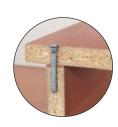

#### **POCKET HOLE DRILL**

A 9.5mm (3/8") diameter stepped High Speed Steel drill for use with Pocket Hole Jigs. Supplied with depth setting collar.

#### **SNAP/PHD/95** £17.47