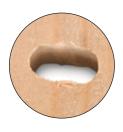

# 35MM MACHINE BIT WITH DEPTH STOP

A TCT machine bit for circular hinges with built-in depth stop to control depth of cut. The lightweight aluminium depth stop can be adjusted in height to suit hinge recess depth. For use on MDF and laminated chipboard only.

## **MACHINE BITS**

Diameters 26mm, 35mm and 40mm are for drilling blind holes for circular hinges in kitchen and cabinet doors.

The 15mm bit is designed to suit cam and dowel fixings.

It is recommended that these bits are used in a drill stand. Tungsten Carbide Tipped.