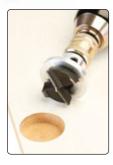

# 35MM MACHINE BIT WITH DEPTH STOP

A TCT machine bit for circular hinges with built-in depth stop to control depth of cut. The lightweight aluminium depth stop can be adjusted in height to suit hinge recess depth. For use on MDF and laminated chipboard only.

## **MACHINE BITS**

Diameters 26mm, 35mm and 40mm are for drilling blind holes for circular hinges in kitchen and cabinet doors.

The 15mm bit is designed to suit cam and dowel fixings.

It is recommended that these bits are used in a drill stand. Tungsten Carbide Tipped.