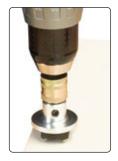

# 35MM MACHINE BIT WITH DEPTH STOP

A TCT machine bit for circular hinges with built-in depth stop to control depth of cut. The lightweight aluminium depth stop can be adjusted in height to suit hinge recess depth. For use on MDF and laminated chipboard only.

## **MACHINE BITS**

Diameters 26mm, 35mm and 40mm are for drilling blind holes for circular hinges in kitchen and cabinet doors.

The 15mm bit is designed to suit cam and dowel fixings.

It is recommended that these bits are used in a drill stand. Tungsten Carbide Tipped.