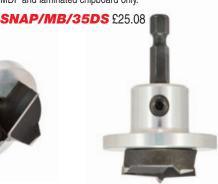

# 35MM MACHINE BIT WITH DEPTH STOP

A TCT machine bit for circular hinges with built-in depth stop to control depth of cut. The lightweight aluminium depth stop can be adjusted in height to suit hinge recess depth. For use on MDF and laminated chipboard only.

Product Ref.

SNAP/MB/15TC +

SNAP/MB/26TC

SNAP/MB/35TC

SNAP/MB/40TC

## **MACHINE BITS**

Diameters 26mm, 35mm and 40mm are for drilling blind holes for circular hinges in kitchen and cabinet doors.

The 15mm bit is designed to suit cam and dowel fixings.

It is recommended that these bits are used in a drill stand. Tungsten Carbide Tipped.