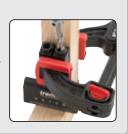

#### **POCKET HOLE JIGS**

#### **STANDARD**

For fast and accurate joining of timber and plywood giving strong instant joints.

See page 201.

Product Ref.

PH/JIG