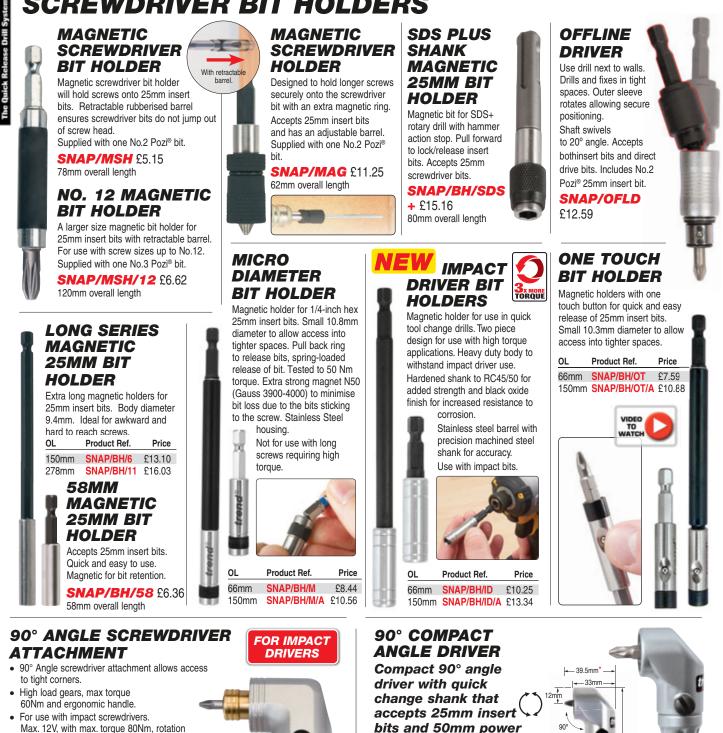

## SCREWDRIVER BIT HOLDERS

- Max. 12V, with max. torque 80Nm, rotation 0-2000 rpm & 0-2500 impacts per minute. Quick Change Chuck to ensure
- tool is held securely.

trend

246

٢

- · Use in cordless and corded drills.
- · Heat treated steel precision gears for maximum toraue
- Includes No.2 Pozi<sup>®</sup> 50mm direct drive power bit and 25mm insert bit.