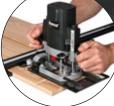

## **INCREASED FUNCTIONALITY WITH ACCESSORIES:**

SIDE-FENCE Screws onto Combination Router Base. 270mm long with facility to accept false fence.

TRIMMING BASE Trim base with bearing guide follower for flush edge trimming of hardwood lippings. Lipping projection maximum 6mm.