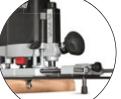

# **MULTI-FUNCTIONAL** COMBINATION **ROUTER BASE**

A quick fitting, fast changing, multi-functional router base. Fits most routers with 8mm, 10mm and 12mm diameter rods at 60.3mm to 174mm centres.

- Multi-functional guick fit base with superior finish. •
- Improved accuracy and greater stability.
- Includes 7mm cranked rods for rods at 60.3mm to 174mm centres.

### **CRB** £73.20

Offset base For better control when edge routing.

Router compass For routing circles of 19mm to 224mm radius

Anti-tilt support For stable edge work Height range 8mm to 80mm.

Offset mortising For timber thickness 50mm to 200mm.