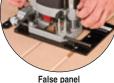

Varijig frame system Anti-tilt facility for panel cutting when used with the Varijig with accessory

VIDEO TO WATCH

trend-uk.com/

groove copier For creating repeated grooves.