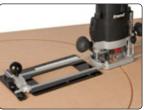

## **INCREASED FUNCTIONALITY WITH ACCESSORIES:**

SIDE-FENCE Screws onto Combination Router Base. 270mm long with facility to accept false fence.

TRIMMING BASE Trim base with bearing guide follower for flush edge trimming of hardwood lippings. Lipping projection maximum 6mm.