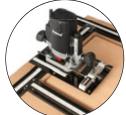

# **MULTI-FUNCTIONAL** COMBINATION **ROUTER BASE**

A quick fitting, fast changing, multi-functional router base. Fits most routers with 8mm, 10mm and 12mm diameter rods at 60.3mm to 174mm centres.

- Multi-functional guick fit base with superior finish. •
- Improved accuracy and greater stability.
- Includes 7mm cranked rods for rods at 60.3mm to 174mm centres.

Varijig frame system Anti-tilt facility for panel cutting when used with the Varijig with accessory

VIDEO TO WATCH

trend-uk.com/

groove copier For creating repeated grooves.