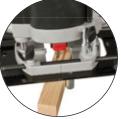

## **MORTISE FLUTING**

Works in tandem with the CRB to give it even more versatility. It creates a stable platform for routing repeatable, guick and accurate mortises (both centred and off-centre). For joinery, lock sets and hinges, fluting, edge moulding and more. CRB/MF £52.99