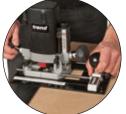

# **MULTI-FUNCTIONAL** COMBINATION **ROUTER BASE**

A quick fitting, fast changing, multi-functional router base. Fits most routers with 8mm, 10mm and 12mm diameter rods at 60.3mm to 174mm centres.

- Multi-functional guick fit base with superior finish. •
- Improved accuracy and greater stability.
- Includes 7mm cranked rods for rods at 60.3mm to 174mm centres.

### **CRB** £73.20

Offset base For better control when edge routing.

Router compass For routing circles of 19mm to 224mm radius

Anti-tilt support For stable edge work Height range 8mm to 80mm.

Offset mortising For timber thickness 50mm to 200mm.