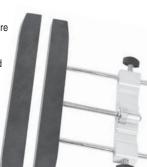

### **CRANKED RODS**

Pair of 7mm diameter rods to allow more precise levelling of bridge when using different routers. Allows for greater range of rod centre routers of 60.3mm to 174mm. For pre-2018 models.