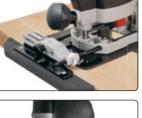

## **INCREASED FUNCTIONALITY WITH ACCESSORIES:**

SIDE-FENCE Screws onto Combination Router Base. 270mm long with facility to accept false fence.

TRIMMING BASE Trim base with bearing guide follower for flush edge trimming of hardwood lippings. Lipping projection maximum 6mm.