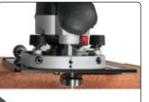

# **MULTI-FUNCTIONAL** COMBINATION **ROUTER BASE**

A quick fitting, fast changing, multi-functional router base. Fits most routers with 8mm, 10mm and 12mm diameter rods at 60.3mm to 174mm centres.

- Multi-functional guick fit base with superior finish. •
- Improved accuracy and greater stability.
- Includes 7mm cranked rods for rods at 60.3mm to 174mm centres.

### **CRB** £73.20

Offset base For better control when edge routing.

Router compass For routing circles of 19mm to 224mm radius

Anti-tilt support For stable edge work Height range 8mm to 80mm.

Offset mortising For timber thickness 50mm to 200mm.