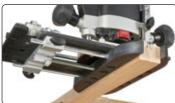

### **CRB** £73.20

Offset base For better control when edge routing.

Router compass For routing circles of 19mm to 224mm radius

Anti-tilt support For stable edge work Height range 8mm to 80mm.

Offset mortising For timber thickness 50mm to 200mm.

## **INCREASED FUNCTIONALITY WITH ACCESSORIES:**

SIDE-FENCE Screws onto Combination Router Base. 270mm long with facility to accept false fence.

TRIMMING BASE Trim base with bearing guide follower for flush edge trimming of hardwood lippings. Lipping projection maximum 6mm.