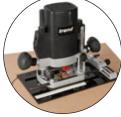

# **MULTI-FUNCTIONAL** COMBINATION **ROUTER BASE**

A quick fitting, fast changing, multi-functional router base. Fits most routers with 8mm, 10mm and 12mm diameter rods at 60.3mm to 174mm centres.

- Multi-functional guick fit base with superior finish. •
- Improved accuracy and greater stability.
- Includes 7mm cranked rods for rods at 60.3mm to 174mm centres.