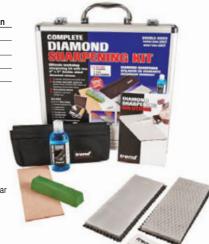

### COMPLETE DIAMOND SHARPENER KIT

Comprises of two 8" x 3" wide classic professional double-sided diamond stone covering 4 different grits. Lapping fluid, Sharpening Made Easy DVD and diamond sharpening booklet.

#### **DWS/KIT/E** £206.88

INCLUDES: DWS/CP8/FC DWS/CP8/FX DWS/NM/W8 DWS/LF/100 DWS/HP/LS/A DWS/HP/100 BOOK/DWS DWS/CB/A

8" x 3" bench stone 8" x 3" bench stone Non-slip mat x 2 Lapping fluid Leather strop Honing compound bar Booklet