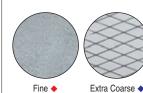

|           | Grade      | Grit | Micron |
|-----------|------------|------|--------|
| <b>**</b> | Extra Fine | 1000 | 15     |
| •         | Coarse     | 300  | 50     |

**DIAMOND WHETSTONE** 

and leather strop gives a highly polished finish.

|           | Grade      | Grit | Micron |
|-----------|------------|------|--------|
| <b>**</b> | Extra Fine | 1000 | 15     |
| •         | Coarse     | 300  | 50     |
|           |            |      |        |

|          | Grade        | Grit | Micron |
|----------|--------------|------|--------|
| •        | Fine         | 600  | 25     |
| <b>*</b> | Extra Coarse | 180  | 70     |