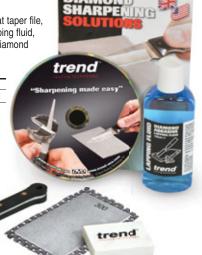

# DIAMOND SHARPENER KIT

Comprises the 3" mini half round/flat taper file, double-sided credit card stone, lapping fluid, Sharpening Made Easy DVD and diamond sharpening booklet.

Micron

Grit

| ~~                        | באוומ רווונ                                                         | 5 000                                                                              | 23     |
|---------------------------|---------------------------------------------------------------------|------------------------------------------------------------------------------------|--------|
| •                         | Coarse                                                              | 300                                                                                | 50     |
| DV                        | VS/KI1                                                              | <b>F/C</b> £50                                                                     | .86    |
| DWS<br>DWS<br>DVD/<br>BOO | UDES:<br>/CC/FC<br>/TF3M/F<br>/LF/100<br>/DWS/SME<br>K/DWS<br>/CB/A | Credit card<br>3" Mini tape<br>Lapping flui<br>DVD<br>Booklet<br>Cleaning<br>block | r file |
|                           |                                                                     | -                                                                                  |        |