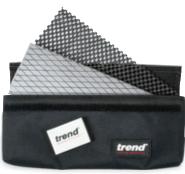

# DIAMOND SHARPENER KIT

Comprises the 3" mini half round/flat taper file, double-sided credit card stone, lapping fluid, Sharpening Made Easy DVD and diamond sharpening booklet.

Micron

Grit

| ~~                        | באוומ רווונ                                                         | 5 000                                                                              | 23     |
|---------------------------|---------------------------------------------------------------------|------------------------------------------------------------------------------------|--------|
| •                         | Coarse                                                              | 300                                                                                | 50     |
| DV                        | VS/KI1                                                              | <b>F/C</b> £50                                                                     | .86    |
| DWS<br>DWS<br>DVD/<br>BOO | UDES:<br>/CC/FC<br>/TF3M/F<br>/LF/100<br>/DWS/SME<br>K/DWS<br>/CB/A | Credit card<br>3" Mini tape<br>Lapping flui<br>DVD<br>Booklet<br>Cleaning<br>block | r file |
|                           |                                                                     | -                                                                                  |        |