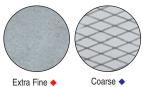

|           | Grade      | Grit | Micron |
|-----------|------------|------|--------|
| <b>**</b> | Extra Fine | 1000 | 15     |
| •         | Coarse     | 300  | 50     |

**DIAMOND WHETSTONE** 

and leather strop gives a highly polished finish.

|           | Grade      | Grit | Micron |
|-----------|------------|------|--------|
| <b>**</b> | Extra Fine | 1000 | 15     |
| •         | Coarse     | 300  | 50     |
|           |            |      |        |