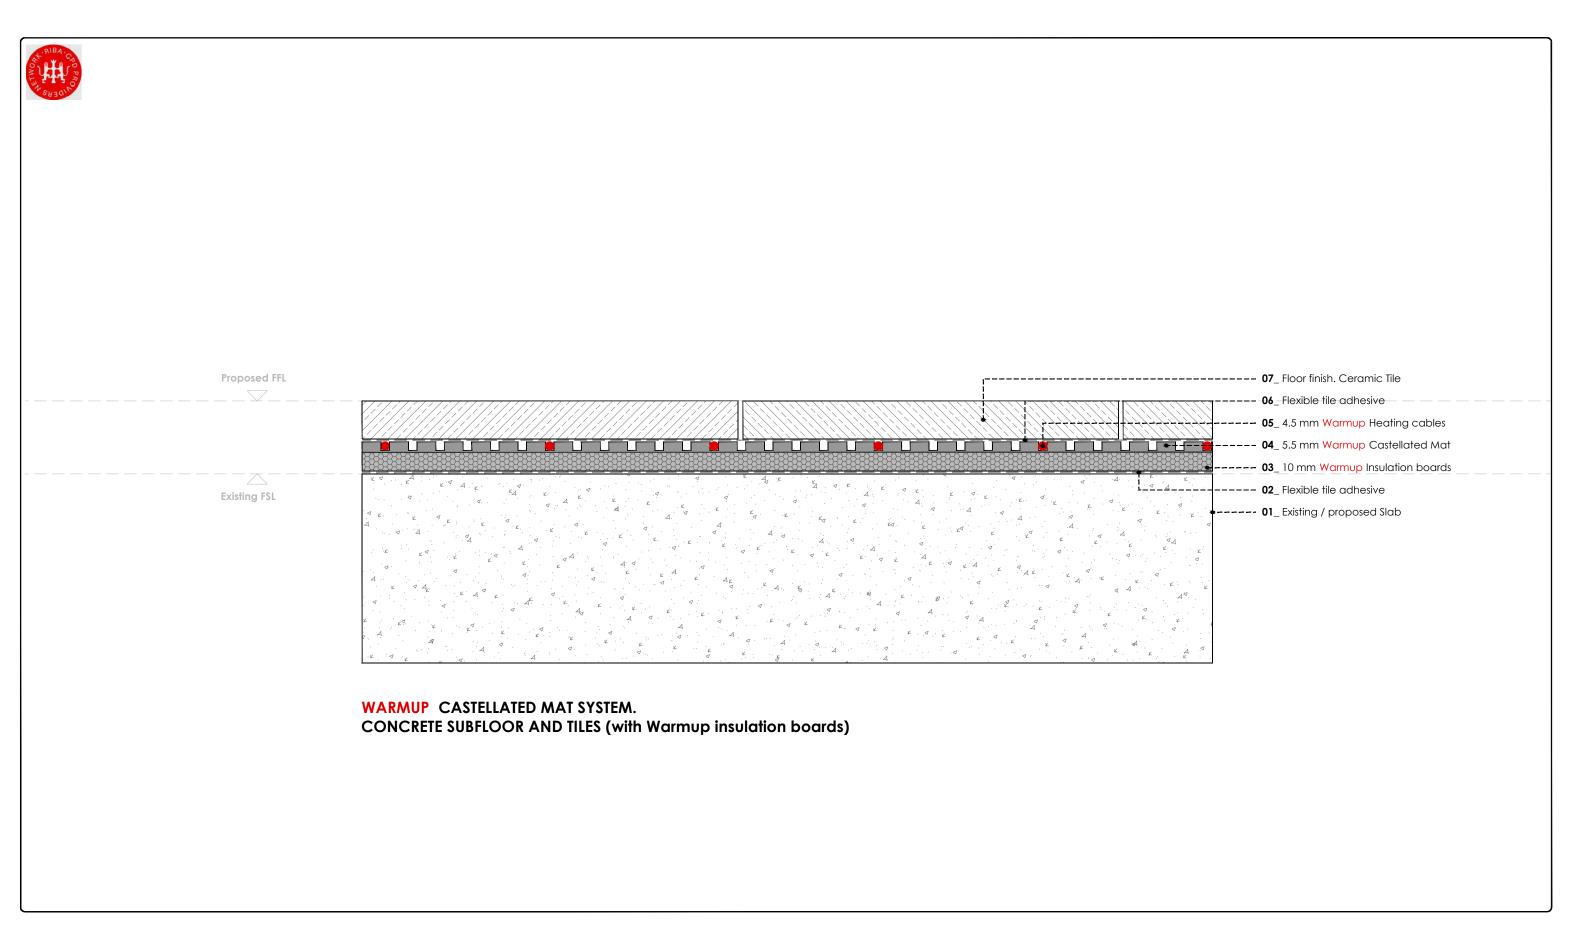

WARMUP PLC, 702 Tudor Estate, Abbey Road, London,NW10 7UW
Tel 0845 034 8270 Fax 0208 453 6869
projects@warmup.com www.warmup.co.uk

| TITLE:    | WARMUP CASTELLATED MAT SYSTEM |         |           |
|-----------|-------------------------------|---------|-----------|
| SCALE:    | 1.2_ A3                       | DATE:   | 06.04.201 |
| DESIGNED: | ΔΔΑΛ                          | VERSION |           |





WARMUP PLC, 702 Tudor Estate, Abbey Road, London,NW10 7UW
Tel 0845 034 8270 Fax 0208 453 6869
projects@warmup.com www.warmup.co.uk

| TITLE:    | WARMUP CAST | TELLATED MAT SYS | TEM        |
|-----------|-------------|------------------|------------|
| SCALE:    | 1.2_ A3     | DATE:            | 06.04.2016 |
| DESIGNER: | MAA         | VERSION:         | 0.         |





WARMUP PLC