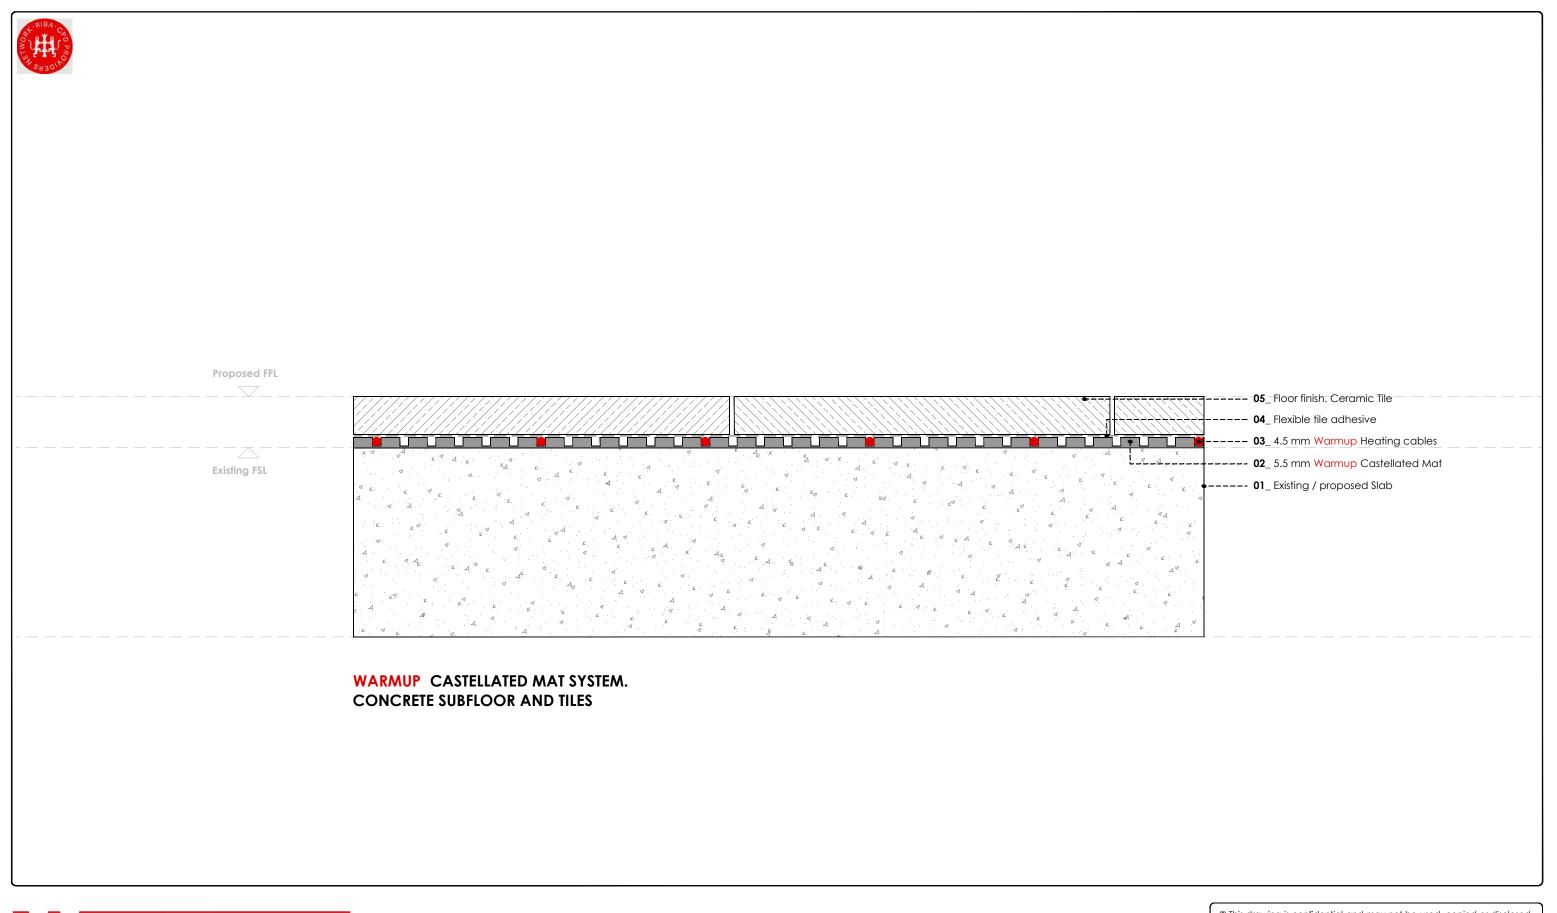

RMUP PLC, 702 Tudor Estate, Abbey Road, London,NW10 7UW
Tel 0845 034 8270 Fax 0208 453 6869
projects@warmup.com www.warmup.co.uk

| TITLE:    | WARMUP CAST | TELLATED MAT SYS | TEM        |
|-----------|-------------|------------------|------------|
| SCALE:    | 1.2_ A3     | DATE:            | 06.04.2016 |
| DESIGNER: | MAA         | VERSION:         | 0.         |





WARMUP PLC, 702 Tudor Estate, Abbey Road, London,NW10 7UW
Tel 0845 034 8270 Fax 0208 453 6869
projects@warmup.com www.warmup.co.uk

| TITLE:    | WARMUP CASTELLATED MAT SYSTEM |          |            |  |
|-----------|-------------------------------|----------|------------|--|
| SCALE:    | 1.2_ A3                       | DATE:    | 06.04.2016 |  |
| DESIGNER: | AAM                           | VERSION: | 01         |  |





WARMUP PLC, 702 Tudor Estate, Abbey Road, London,NW10 7UW
Tel 0845 034 8270 Fax 0208 453 6869
projects@warmup.com www.warmup.co.uk

| TITLE:    | WARMUP CASTELLATED MAT SYSTEM |         |           |
|-----------|-------------------------------|---------|-----------|
| SCALE:    | 1.2_ A3                       | DATE:   | 06.04.201 |
| DECIGNED. |                               | VERSION |           |





WARMUP PLC, 702 Tudor Estate, Abbey Road, London,NW10 7UW
Tel 0845 034 8270 Fax 0208 453 6869
projects@warmup.com www.warmup.co.uk

| TITLE:    | WARMUP CAST | ELLATED MAT SYST | EW         |
|-----------|-------------|------------------|------------|
| SCALE:    | 1.2_ A3     | DATE:            | 06.04.2016 |
| DESIGNER: | AAM         | VERSION:         | 0.         |





WARMUP PLC