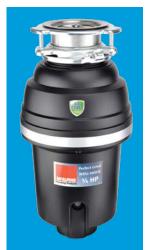

# Perfect Grind® Waste Disposal Units

An environmentally sound solution to the growing problem of food waste.

- 25% more torque than other brands provides more grinding power
- Unique permanent magnet motor produces higher RPM (revolutions per minute) than AC (alternating current) induction motors
- Corrosion proof cast stainless steel impellers on all models
- 180° dual swivel anti-jam impellers prevent jamming

| Product Code    | WDU-1UK           | WDU-1ASUK           | WDU-2ASUK           | WDU-3ASUK           |
|-----------------|-------------------|---------------------|---------------------|---------------------|
| Level           | Entry             | Entry               | Mid                 | High                |
| HP - RPM        | 1/2 HP - 2500 RPM | 1/2 HP - 2500 RPM   | 5/8 HP - 2500 RPM   | 3/4 HP - 2500 RPM   |
| Warranty        | 3 Year            | 3 Year              | 8 Year              | 10 Year             |
| Fixing System   | 3 Bolt Mount      | 3 Bolt Mount        | 3 Bolt Mount        | 3 Bolt Mount        |
| Grinding System | Stainless Steel   | Stainless Steel     | Stainless Steel     | Stainless Steel     |
| Switch          | Wall Switch       | Built-in Air Switch | Built-in Air Switch | Built-in Air Switch |