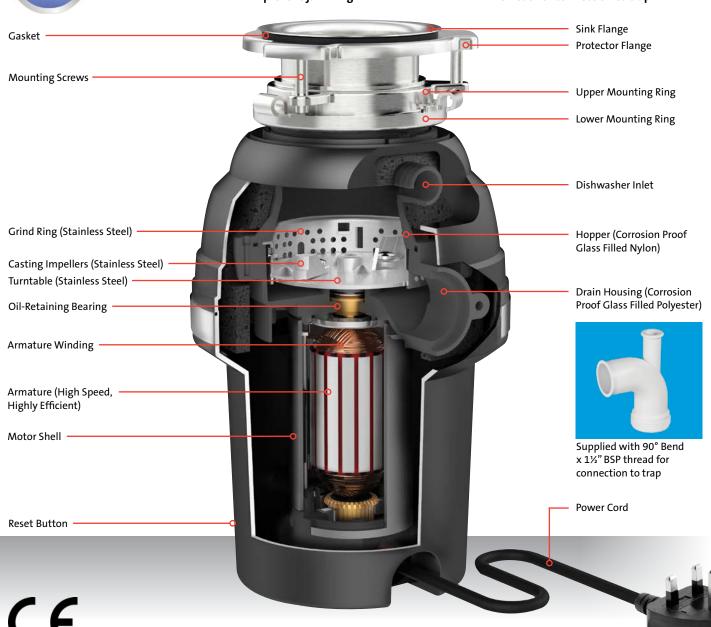

#### **Perfect Grinding System**

Perfect Grind® System can efficiently grind the toughest bones faster and finer than other brands and is safe for any properly sized septic system. Wear resistant and corrosion proof.

- Stainless steel, high precision, high speed dynamic balanced grinding turntable
- Stainless steel, dual swivel anti-jam impellers prevent jamming
- Stainless steel grinding rings
- Specially designed large opening, round holes and arch cutters

#### **Corrosion Proof Grinding Chamber**

Grinding chamber is constructed with the proven durability of glass filled nylon for lasting performance and is treated with BioGuard antimicrobial odour protection.