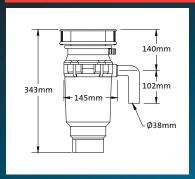

#### WDU-1ASUK/WDU-1UK - Perfect Grind® continuous feed 1/2 HP Food Waste Disposer

| HP              | 1/2              |
|-----------------|------------------|
| Motor Type      | Permanent Magnet |
| Feed            | Continuous       |
| Volts           | 220-240V         |
| Frequency       | 50/60Hz          |
| Motor Speed     | 2500RPM          |
| Hopper Capacity | 857ml            |
| Balance Level   | G0.4             |
| Turntable       | Stainless Steel  |

| Grind Rings     | Stainless Steel                           |
|-----------------|-------------------------------------------|
| Sink Flange     | Stainless Steel                           |
| Basket Strainer | Stainless Steel                           |
| Drain Elbow     | ABS                                       |
| Bearings        | Darmannantly                              |
| Dearings        | Permanently<br>Lubricated, Sleeve<br>Type |