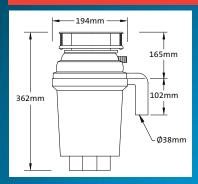

#### WDU-2ASUK - Perfect Grind® continuous feed 5/8 HP Food Waste Disposer

| HP              | 5/8              |
|-----------------|------------------|
| Motor Type      | Permanent Magnet |
| Feed            | Continuous       |
| Volts           | 220-240V         |
| Frequency       | 50/60Hz          |
| Motor Speed     | 2500RPM          |
| Hopper Capacity | 857ml            |
| Balance Level   | G0.4             |
| Turntable       | Stainless Steel  |

| Grind Rings               | Stainless Steel                           |
|---------------------------|-------------------------------------------|
| Sink Flange               | Stainless Steel                           |
| Basket Strainer           | Stainless Steel                           |
| Drain Elbow               | ABS                                       |
| Bearings                  | Permanently<br>Lubricated, Sleeve<br>Type |
| Manual Reset<br>Protector | Protection for<br>Overload and Temp.      |

#### WDU-3ASUK - Perfect Grind® continuous feed 3/4 HP Food Waste Disposer

| HP              | 3/4              |
|-----------------|------------------|
| Motor Type      | Permanent Magnet |
| Feed            | Continuous       |
| Volts           | 220-240V         |
| Frequency       | 50/60Hz          |
| Motor Speed     | 2500RPM          |
| Hopper Capacity | 857ml            |
| Balance Level   | G0.4             |
| Turntable       | Stainless Steel  |

| Grind Rings               | Stainless Steel                           |
|---------------------------|-------------------------------------------|
| Sink Flange               | Stainless Steel                           |
| Basket Strainer           | Stainless Steel                           |
| Drain Elbow               | ABS                                       |
| Bearings                  | Permanently<br>Lubricated, Sleeve<br>Type |
| Manual Reset<br>Protector | Protection for<br>Overload and Temp       |