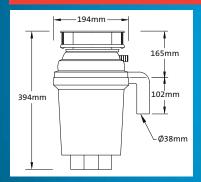

#### **Technical Specification**

#### WDU-1ASUK/WDU-1UK - Perfect Grind® continuous feed 1/2 HP Food Waste Disposer

| HP              | 1/2              |
|-----------------|------------------|
| Motor Type      | Permanent Magnet |
| Feed            | Continuous       |
| Volts           | 220-240V         |
| Frequency       | 50/60Hz          |
| Motor Speed     | 2500RPM          |
| Hopper Capacity | 857ml            |
| Balance Level   | G0.4             |
| Turntable       | Stainless Steel  |