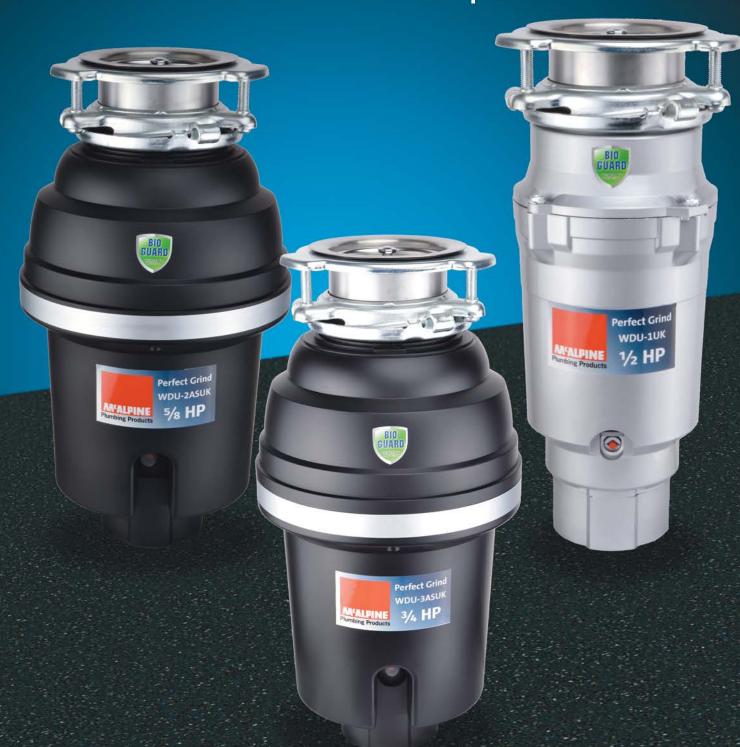

# Perfect Grind® Waste Disposal Units

By McAlpine Plumbing

# Perfect Grind® Waste Disposal Units

An environmentally sound solution to the growing problem of food waste.

- 25% more torque than other brands provides more grinding power
- Unique permanent magnet motor produces higher RPM (revolutions per minute) than AC (alternating current) induction motors
- Corrosion proof cast stainless steel impellers on all models
- 180° dual swivel anti-jam impellers prevent jamming

| Product Code    | WDU-1UK           | WDU-1ASUK           | WDU-2ASUK           | WDU-3ASUK           |
|-----------------|-------------------|---------------------|---------------------|---------------------|
| Level           | Entry             | Entry               | Mid                 | High                |
| HP - RPM        | 1/2 HP - 2500 RPM | 1/2 HP - 2500 RPM   | 5/8 HP - 2500 RPM   | 3/4 HP - 2500 RPM   |
| Warranty        | 3 Year            | 3 Year              | 8 Year              | 10 Year             |
| Fixing System   | 3 Bolt Mount      | 3 Bolt Mount        | 3 Bolt Mount        | 3 Bolt Mount        |
| Grinding System | Stainless Steel   | Stainless Steel     | Stainless Steel     | Stainless Steel     |
| Switch          | Wall Switch       | Built-in Air Switch | Built-in Air Switch | Built-in Air Switch |