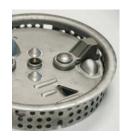

#### **Perfect Grinding System**

Perfect Grind® System can efficiently grind the toughest bones faster and finer than other brands and is safe for any properly sized septic system. Wear resistant and corrosion proof.

- Stainless steel, high precision, high speed dynamic balanced grinding turntable
- Stainless steel, dual swivel anti-jam impellers prevent jamming
- Stainless steel grinding rings
- Specially designed large opening, round holes and arch cutters