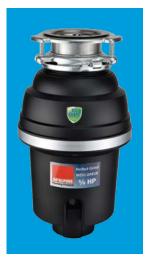

# Perfect Grind® Waste Disposal Units

By McAlpine Plumbing

# Perfect Grind® Waste Disposal Units

An environmentally sound solution to the growing problem of food waste.

- 25% more torque than other brands provides more grinding power
- Unique permanent magnet motor produces higher RPM (revolutions per minute) than AC (alternating current) induction motors
- Corrosion proof cast stainless steel impellers on all models
- 180° dual swivel anti-jam impellers prevent jamming

| Product Code    | WDU-1UK           | WDU-1ASUK           | WDU-2ASUK           | WDU-3ASUK           |
|-----------------|-------------------|---------------------|---------------------|---------------------|
| Level           | Entry             | Entry               | Mid                 | High                |
| HP - RPM        | 1/2 HP - 2500 RPM | 1/2 HP - 2500 RPM   | 5/8 HP - 2500 RPM   | 3/4 HP - 2500 RPM   |
| Warranty        | 3 Year            | 3 Year              | 8 Year              | 10 Year             |
| Fixing System   | 3 Bolt Mount      | 3 Bolt Mount        | 3 Bolt Mount        | 3 Bolt Mount        |
| Grinding System | Stainless Steel   | Stainless Steel     | Stainless Steel     | Stainless Steel     |
| Switch          | Wall Switch       | Built-in Air Switch | Built-in Air Switch | Built-in Air Switch |