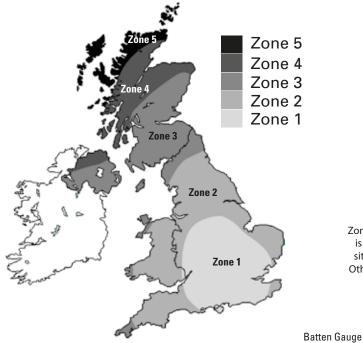

Zone Suitability

## BS5534:2014 Annex A Zone suitability

Zone suitability applies only for underlays in applications where a well-sealed ceiling is present, ridge height is not greater than 15m, roof pitch is between 12.5° and 70°, site altitude is not greater than 100m, and no significant site topography is present. Other applications might require underlays with greater wind uplift resistance and it is advisable to seek professional advice. Zones 3 & 4 apply to Northern Ireland.