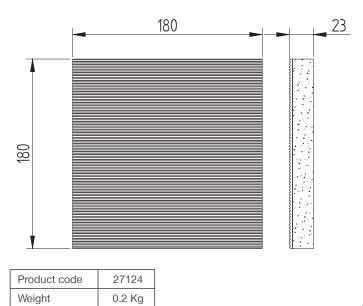

## **Mounting Pad**

Our mounting pad provides additional sound insulation which further reduces the transfer of motor noise and vibration from a shower pump.

Manufactured from dual density layers to provide greater noise and vibration reduction.

#### **Features**

- Dual material construction
- Easy to install
- Robust and long lasting

### **Application**

- Effectively reduces pump vibration and noise
- Suitable for use with all Monsoon, Showermate and Techflo shower and booster pumps

Stuart Turner Limited reserves the right to amend specifications without notice.