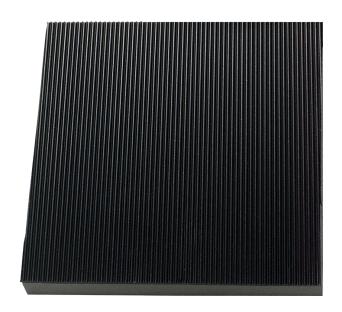

## **Mounting Pad**

Our mounting pad provides additional sound insulation which further reduces the transfer of motor noise and vibration from a shower pump.

Manufactured from dual density layers to provide greater noise and vibration reduction.

#### **Features**

- Dual material construction
- Easy to install
- Robust and long lasting

### **Application**

- Effectively reduces pump vibration and noise
- Suitable for use with all Monsoon, Showermate and Techflo shower and booster pumps

Stuart Turner Limited reserves the right to amend specifications without notice.