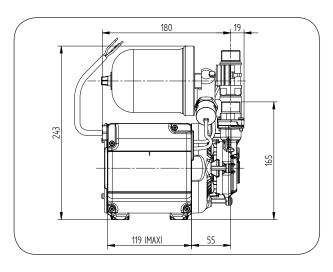

# Monsoon Universal Single Pumps

| System Booster Pumps                                                                |                                                                 | 2.0 bar<br>Single<br>46498 | 3.0 bar<br>Single<br>46413 | 4.5 bar<br>Single<br>46414 |
|-------------------------------------------------------------------------------------|-----------------------------------------------------------------|----------------------------|----------------------------|----------------------------|
| Performance (bar) @ 9 l/min (one shower)                                            |                                                                 | 1.2                        | 2.5                        | 3.5                        |
| Performance (bar) @ 18 l/min (two showers)                                          |                                                                 | N/A                        | 0.9                        | 1.7                        |
| Maximum Flow Litres Per Minute                                                      |                                                                 | 18                         | 22                         | 26                         |
| Maximum Head Valve Closed (bar)                                                     |                                                                 | 2.0                        | 3.2                        | 4.5                        |
| Maximum Inlet Static Head (Metres)                                                  |                                                                 | 8                          | 12                         | 12                         |
| Hoses                                                                               | G ¾ " Female x 22 mm Push-in c/w isolating valves x 305 mm long | <b>√</b>                   | ✓                          | <b>√</b>                   |
| G ¾ " Male Pump Connections                                                         |                                                                 | ✓                          | ✓                          | ✓                          |
| Inlet Strainer                                                                      |                                                                 | ✓                          | ✓                          | ✓                          |
| Stuart Hard Faced Mechanical Seal                                                   |                                                                 | ✓                          | ✓                          | ✓                          |
| WRAS Approved 65°C max                                                              |                                                                 | ✓                          | ✓                          | ✓                          |
| Flow Switch Sensitivity approx. 0.6 l/min                                           |                                                                 | ✓                          | ✓                          | ✓                          |
| Pressure Switch                                                                     |                                                                 | ✓                          | ✓                          | ✓                          |
| РСВ                                                                                 | Run On Timer 3 Sec                                              | ✓                          | ✓                          | ✓                          |
|                                                                                     | Dry Run Protection                                              | ✓                          | ✓                          | ✓                          |
| Power Supply 230/1/50                                                               |                                                                 | ✓                          | ✓                          | ✓                          |
| Enclosure Rating BS EN 60529                                                        |                                                                 | IPX4                       | IPX4                       | IPX4                       |
| Motor Type, Induction, Permanent Capacitor, Auto<br>Resetting Protective Thermotrip |                                                                 | ✓                          | ✓                          | ✓                          |
| Power Consumption (Watts)                                                           |                                                                 | 250                        | 390                        | 555                        |
| Full Load Amps                                                                      |                                                                 | 1.1                        | 1.7                        | 2.5                        |
| Fuse Rating Amps                                                                    |                                                                 | 5                          | 5                          | 5                          |
| Pre-Wired                                                                           |                                                                 | ✓                          | ✓                          | ✓                          |
| Duty Rating Continuous (S1) ดิ 9 l/min and above                                    |                                                                 | ✓                          | ✓                          | ✓                          |
| Length mm                                                                           |                                                                 | 200                        | 200                        | 200                        |
| Width mm                                                                            |                                                                 | 162                        | 162                        | 162                        |
| Height mm without flexibles                                                         |                                                                 | 243                        | 243                        | 243                        |
| Gross Weight Packed (kg)                                                            |                                                                 | 7.8                        | 7.8                        | 8.4                        |