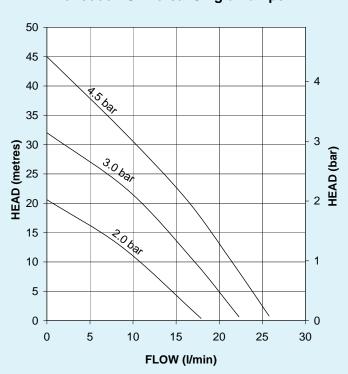

# Monsoon Universal Single Pumps

| System Booster Pumps                                                                |                                                                 | 2.0 bar<br>Single<br>46498 | 3.0 bar<br>Single<br>46413 | 4.5 bar<br>Single<br>46414 |
|-------------------------------------------------------------------------------------|-----------------------------------------------------------------|----------------------------|----------------------------|----------------------------|
| Performance (bar) @ 9 l/min (one shower)                                            |                                                                 | 1.2                        | 2.5                        | 3.5                        |
| Performance (bar) @ 18 l/min (two showers)                                          |                                                                 | N/A                        | 0.9                        | 1.7                        |
| Maximum Flow Litres Per Minute                                                      |                                                                 | 18                         | 22                         | 26                         |
| Maximum Head Valve Closed (bar)                                                     |                                                                 | 2.0                        | 3.2                        | 4.5                        |
| Maximum Inlet Static Head (Metres)                                                  |                                                                 | 8                          | 12                         | 12                         |
| Hoses                                                                               | G ¾ " Female x 22 mm Push-in c/w isolating valves x 305 mm long | <b>√</b>                   | ✓                          | <b>√</b>                   |
| G ¾ " Male Pump Connections                                                         |                                                                 | ✓                          | ✓                          | ✓                          |
| Inlet Strainer                                                                      |                                                                 | ✓                          | ✓                          | ✓                          |
| Stuart Hard Faced Mechanical Seal                                                   |                                                                 | ✓                          | ✓                          | ✓                          |
| WRAS Approved 65°C max                                                              |                                                                 | ✓                          | ✓                          | ✓                          |
| Flow Switch Sensitivity approx. 0.6 l/min                                           |                                                                 | ✓                          | ✓                          | ✓                          |
| Pressure Switch                                                                     |                                                                 | ✓                          | ✓                          | ✓                          |
| РСВ                                                                                 | Run On Timer 3 Sec                                              | ✓                          | ✓                          | ✓                          |
|                                                                                     | Dry Run Protection                                              | ✓                          | ✓                          | ✓                          |
| Power Supply 230/1/50                                                               |                                                                 | ✓                          | ✓                          | ✓                          |
| Enclosure Rating BS EN 60529                                                        |                                                                 | IPX4                       | IPX4                       | IPX4                       |
| Motor Type, Induction, Permanent Capacitor, Auto<br>Resetting Protective Thermotrip |                                                                 | ✓                          | ✓                          | ✓                          |
| Power Consumption (Watts)                                                           |                                                                 | 250                        | 390                        | 555                        |
| Full Load Amps                                                                      |                                                                 | 1.1                        | 1.7                        | 2.5                        |
| Fuse Rating Amps                                                                    |                                                                 | 5                          | 5                          | 5                          |
| Pre-Wired                                                                           |                                                                 | ✓                          | ✓                          | ✓                          |
| Duty Rating Continuous (S1) ดิ 9 l/min and above                                    |                                                                 | ✓                          | ✓                          | ✓                          |
| Length mm                                                                           |                                                                 | 200                        | 200                        | 200                        |
| Width mm                                                                            |                                                                 | 162                        | 162                        | 162                        |
| Height mm without flexibles                                                         |                                                                 | 243                        | 243                        | 243                        |
| Gross Weight Packed (kg)                                                            |                                                                 | 7.8                        | 7.8                        | 8.4                        |