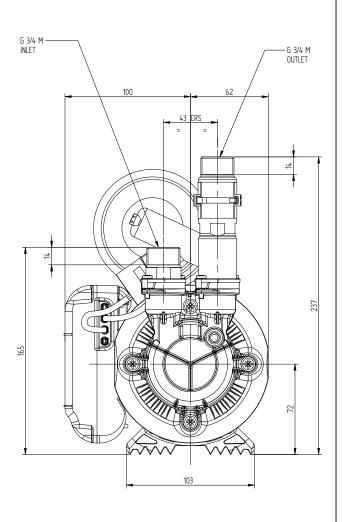

GENERAL ARRANGEMENT OF A MONSOON UNIVERSAL N2.5 & N3.5 bar SINGLE

W41194

DATE: 28/04/08

## STUART TURNER LTD HENLEY-ON-THAMES.

THIRD ANGLE PROJECTION

DIMENSIONS IN MILLIMETRES

If drawing is to be used for constructional purposes please contact Stuart Turner Ltd and request a certified document.