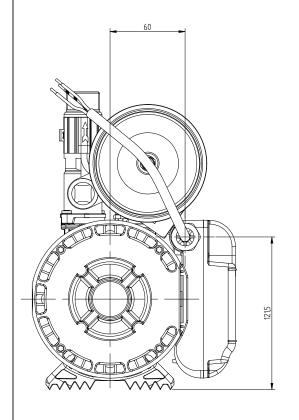

GENERAL ARRANGEMENT OF A MONSOON UNIVERSAL N2.5 & N3.5 bar SINGLE

W41194

DATE: 28/04/08

## STUART TURNER LTD HENLEY-ON-THAMES.

THIRD ANGLE PROJECTION

DIMENSIONS IN MILLIMETRES

If drawing is to be used for constructional purposes please contact Stuart Turner Ltd and request a certified document.