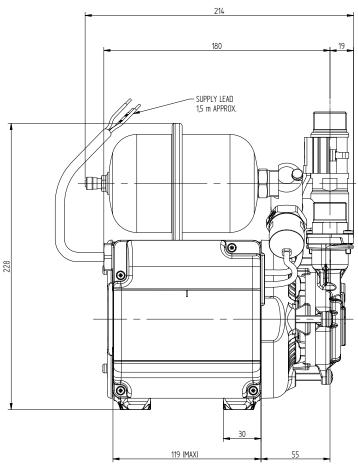

GENERAL ARRANGEMENT OF A MONSOON UNIVERSAL N2.5 & N3.5 bar SINGLE

W41194

DATE: 28/04/08

## STUART TURNER LTD HENLEY-ON-THAMES.

THIRD ANGLE PROJECTION

DIMENSIONS IN MILLIMETRES

If drawing is to be used for constructional purposes please contact Stuart Turner Ltd and request a certified document.