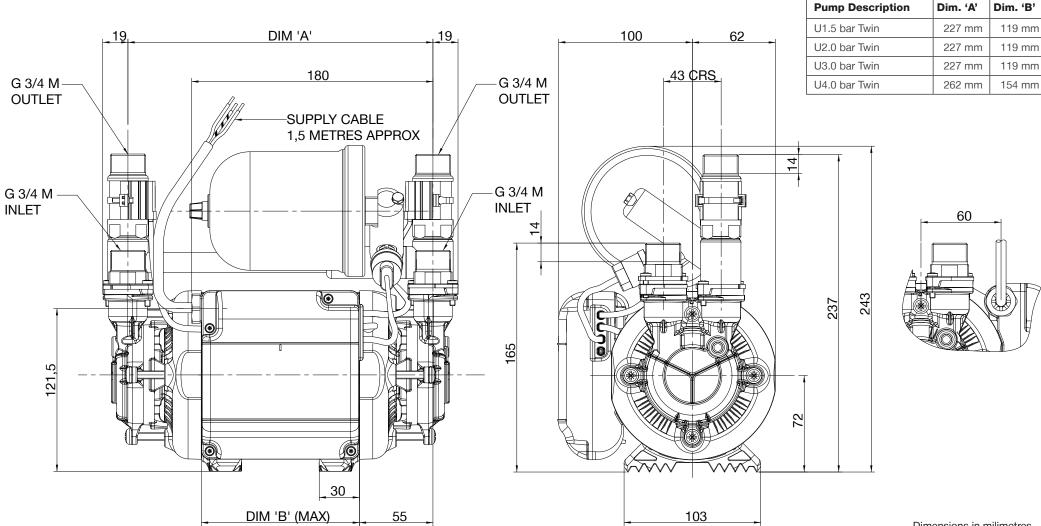

## **MONSOON** Universal Twin Pumps U1.5, U2.0, U3.0, U4.0

Dimensions in milimetres

pumpassist

HELPLINE +44 (0) 800 31 969 80

For further advice on selecting the correct pump call or e-mail info@stpumps.co.uk Issue 3015/1 Stuart Turner Ltd own the copyright within this document. The document may be printed for personal use only. The document must not be altered, reproduced or utilised in any way without written permission from Stuart Turner Ltd, Henley-on-Thames, Oxfordshire, RG9 2AD, England.