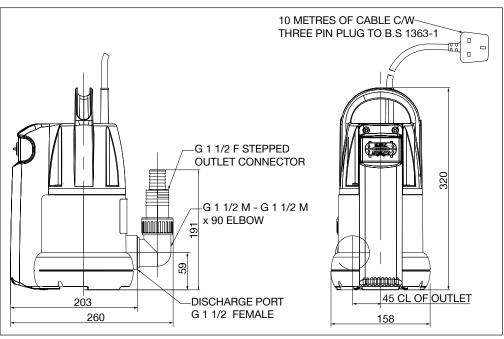

# stuart

| Pump Model           |                                  | Supersub 150VA<br>50 Hz<br>46538                | Supersub 250VA<br>50 Hz<br>46539 |  |
|----------------------|----------------------------------|-------------------------------------------------|----------------------------------|--|
| General              | Guarantee                        | 1 year                                          |                                  |  |
| Features             | Pump type                        | Submersible                                     |                                  |  |
|                      | Seal                             | Double lip                                      |                                  |  |
|                      | Automatic and manual mode        | ✓                                               | ✓                                |  |
|                      | Automatic float switch           | ✓                                               | ✓                                |  |
| Materials            | Pump body                        | Polypropylene                                   |                                  |  |
|                      | Impeller                         | Plastic                                         |                                  |  |
| Performance          | Maximum head (closed valve)      | 6.5 metres                                      | 8.5 metres                       |  |
|                      | Maximum immersion depth          | 7 me                                            | tres                             |  |
|                      | Minimum immersion depth          | Fully sub                                       | Fully submerged                  |  |
|                      | Performance @ 50 I/min           | 5.0 metres                                      | 7.5 metres                       |  |
|                      | Performance @ 100 l/min          | 3.5 metres                                      | 6.5 metres                       |  |
|                      | Maximum flow                     | 150 l/min                                       | 250 l/min                        |  |
|                      | Min / Max water temperature      | Min 4 °C / Max 35 °C                            |                                  |  |
| Connections          | Pump connections                 | G 1½ female                                     |                                  |  |
|                      | Hose Connector                   | G 1½ male x G 1½ female x 25 or 32 mm bore hose |                                  |  |
| Motor                | Туре                             | Induction, auto-reset thermal trip              |                                  |  |
|                      | Duty rating                      | Continuous                                      |                                  |  |
| Electrical           | Power supply / phase / frequency | 230 V a.c. / 1 / 50 Hz                          |                                  |  |
|                      | Current (full load)              | 1.3 Amps                                        | 2.4 Amps                         |  |
|                      | Power consumption                | 290 Watts                                       | 523 Watts                        |  |
|                      | Fuse rating                      | 5 Amps                                          |                                  |  |
|                      | Power cable (pre-wired)          | 10 m                                            | 10 metres                        |  |
| Physical             | Enclosure protection             | IPX8                                            |                                  |  |
|                      | Length                           | 260 mm                                          |                                  |  |
|                      | Width                            | 158 mm                                          |                                  |  |
|                      | Height (excluding hoses)         | 320                                             | 320 mm                           |  |
|                      | Weight (including fittings)      | 4.2 Kg                                          | 5.0 Kg                           |  |
| Optional accessories | Lay flat hose 32 mm x 5 m        | Pt No 19965                                     |                                  |  |
|                      | Lay flat hose 32 mm x 10 m       | Pt No 19966                                     |                                  |  |
|                      | Lay flat hose 32 mm x 15 m*      | Pt No 20363                                     |                                  |  |