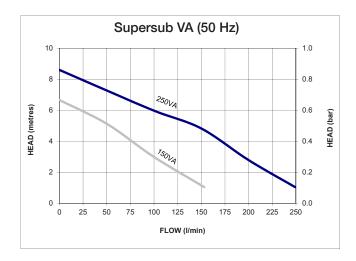

# stuart

| Pump Model           |                                  | Supersub 150VA<br>50 Hz<br>46538                | Supersub 250VA<br>50 Hz<br>46539 |  |
|----------------------|----------------------------------|-------------------------------------------------|----------------------------------|--|
| General              | Guarantee                        | 1 year                                          |                                  |  |
| Features             | Pump type                        | Submersible                                     |                                  |  |
|                      | Seal                             | Double lip                                      |                                  |  |
|                      | Automatic and manual mode        | ✓                                               | ✓                                |  |
|                      | Automatic float switch           | ✓                                               | ✓                                |  |
| Materials            | Pump body                        | Polypropylene                                   |                                  |  |
|                      | Impeller                         | Plastic                                         |                                  |  |
| Performance          | Maximum head (closed valve)      | 6.5 metres                                      | 8.5 metres                       |  |
|                      | Maximum immersion depth          | 7 me                                            | tres                             |  |
|                      | Minimum immersion depth          | Fully sub                                       | Fully submerged                  |  |
|                      | Performance @ 50 I/min           | 5.0 metres                                      | 7.5 metres                       |  |
|                      | Performance @ 100 l/min          | 3.5 metres                                      | 6.5 metres                       |  |
|                      | Maximum flow                     | 150 l/min                                       | 250 l/min                        |  |
|                      | Min / Max water temperature      | Min 4 °C / Max 35 °C                            |                                  |  |
| Connections          | Pump connections                 | G 1½ female                                     |                                  |  |
|                      | Hose Connector                   | G 1½ male x G 1½ female x 25 or 32 mm bore hose |                                  |  |
| Motor                | Туре                             | Induction, auto-reset thermal trip              |                                  |  |
|                      | Duty rating                      | Continuous                                      |                                  |  |
| Electrical           | Power supply / phase / frequency | 230 V a.c. / 1 / 50 Hz                          |                                  |  |
|                      | Current (full load)              | 1.3 Amps                                        | 2.4 Amps                         |  |
|                      | Power consumption                | 290 Watts                                       | 523 Watts                        |  |
|                      | Fuse rating                      | 5 Amps                                          |                                  |  |
|                      | Power cable (pre-wired)          | 10 m                                            | 10 metres                        |  |
| Physical             | Enclosure protection             | IPX8                                            |                                  |  |
|                      | Length                           | 260 mm                                          |                                  |  |
|                      | Width                            | 158 mm                                          |                                  |  |
|                      | Height (excluding hoses)         | 320                                             | 320 mm                           |  |
|                      | Weight (including fittings)      | 4.2 Kg                                          | 5.0 Kg                           |  |
| Optional accessories | Lay flat hose 32 mm x 5 m        | Pt No 19965                                     |                                  |  |
|                      | Lay flat hose 32 mm x 10 m       | Pt No 19966                                     |                                  |  |
|                      | Lay flat hose 32 mm x 15 m*      | Pt No 20363                                     |                                  |  |