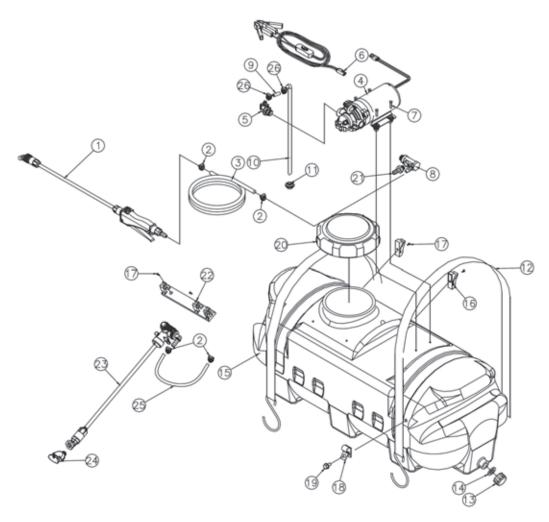

## Broadcast/Spot Sprayer 60ltr 12V Model No: SS60

| Item | Part No. | Description                      |
|------|----------|----------------------------------|
| 1    | SS98.01  | SPRAY GUN                        |
| 2    | SS98.02  | HOSE CLAMP 3/8"                  |
| 3    | SS98.03  | GUN HOSE(OLD STYLE)              |
|      | SS98.03A | GUN HOSE "NEW STYLE"             |
| 4    | SS60.04  | SPRAYER PUMP                     |
|      | SS60.27  | DIAPHRAGM KIT (not shown)        |
|      | SS60.28  | BASE PLATE ASSEMBLY (not shown)  |
|      | SS60.29  | PUMP HEAD (not shown)            |
|      | SS60.30  | VALVE PLATE ASSEMBLY (not shown) |
|      | SS60.31  | PRESSURE SWITCH KIT (not shown)  |
| 5    | SS98.05  | INLET FITTING                    |
| 6    | SS98.06  | REMOTE SWITCH(WIRE HARNESS)      |
| 7    | SS98.07  | SCREW (10x1")                    |
| 8    | SS98.08  | OUTLET FITTING                   |
| 9    | SS98.09  | SUCTION HOSE                     |
|      | SS98.09A | SUCTION HOSE "NEW STYLE"         |
| 10   | SS60.10  | SUCTION TUBE FOR SS60            |

| Item | Part No. | Description                 |
|------|----------|-----------------------------|
| 11   | SS98.11  | SUCTION STRAINER            |
| 12   | SS98.12  | TANK STRAPS                 |
| 13   | SS98.13  | DRAIN CAP                   |
| 14   | SS98.14  | RUBBER WASHER FOR DRAIN CAP |
| 15   | SS60.15  | TANK 60ltr                  |
| 16   | SS98.16  | LANCE CLIP                  |
| 17   | SS98.17  | SCREW                       |
| 18   | SS98.18  | HOSE GUIDE                  |
| 19   | SS98.19  | BOLT (5/16-18x1/2")         |
| 20   | SS98.20  | TANK LID                    |
| 21   | SS98.21  | BROADCAST FITTING           |
| 22   | SS98.22  | BROADCAST BRACKET           |
| 23   | SS98.23A | BROADCAST LANCE "NEW STYLE" |
| 24   | SS98.24  | BROADCAST NOZZLE            |
| 25   | SS98.25  | BROADCAST HOSE              |
|      | SS98.25A | BROADCAST HOSE "NEW STYLE"  |
| 26   | SS98.26  | HOSE CLAMP                  |