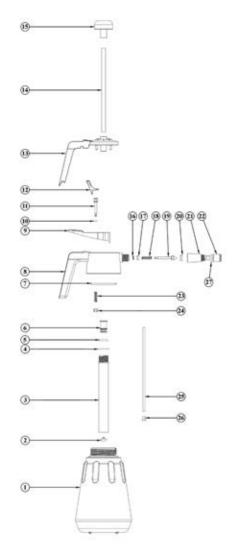

## **Hand Pressure Sprayer 1.5ltr Model No: SS1**

| Item | Part No. | Description                |
|------|----------|----------------------------|
| 1    | SS1.01   | TANK                       |
| 2    | SS1.02   | WASHER (PLASTIC)           |
| 3    | SS1.03   | PUMP                       |
| 4    | SS1.04   | O-RING (15.5x2.5)          |
| 5    | SS1.05   | O-RING (12.6x3.7)          |
| 6    | SS1.06   | FLAME                      |
| 7    | SS1.07   | RUBBER WASHER (60x49.5x4)  |
| 8    | SS1.08   | GRIP                       |
| 9    | SS1.09   | TRIGGER                    |
| 10   | SS1.10   | O-RING                     |
| 11   | SS1.11   | VALVE PLUG                 |
| 12   | SS1.12   | SAFETY VALVE BOARD         |
| 13   | SS1.13   | GRIP COVER                 |
| 14   | SS1.14   | HEAD (c/w ALUMINIUM LEVER) |

| Item | Part No. | Description                |
|------|----------|----------------------------|
| 15   | SS1.14   | HEAD (c/w ALUMINIUM LEVER) |
| 16   | SS1.16   | VALVE PLUG WASHER          |
| 17   | SS1.17   | VALVE PLUG WASHER          |
| 18   | SS1.18   | SPRING                     |
| 19   | SS1.19   | PISTON                     |
| 20   | SS1.20   | WASHER                     |
| 21   | SS1.21   | NOZZLE                     |
| 22   | SS1.22   | NOZZLE COVER               |
| 23   | SS1.23   | SAFETY VALVE SPRING        |
| 24   | SS1.24   | V-RING                     |
| 25   | SS1.25   | PIPE                       |
| 26   | SS1.26   | FILTER                     |
| 27   | SS1.27   | O-RING                     |
|      |          |                            |