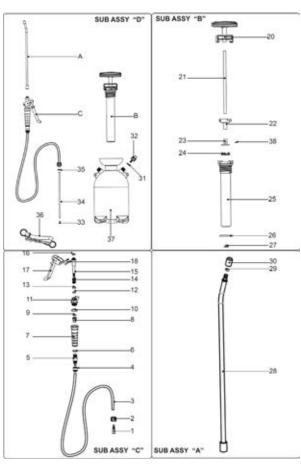

## Parts Information: Pressure Sprayer 5ltr Model No: SS2

| Item | Part No. | Description                       | Item | Part No. | Description                       |
|------|----------|-----------------------------------|------|----------|-----------------------------------|
| 1    | SS2.01   | INSERT                            | 21   | SS2.20   | PLUNGER & SEALING CAP (inc SHAFT) |
| 2    | SS2.02   | PLASTIC NUT                       | 22   | SS2.22   | PUMP VALVE                        |
| 3    | SS2.03   | FLEXIBLE HOSE                     | 23   | SS2.23   | BUSH                              |
| 4    | SS2.04   | CONNECTOR                         | 24   | SS2.24   | САР                               |
| 5    | SS2.05   | ADAPTOR                           | 25   | SS2.25   | PUMP BARREL                       |
| 6    | SS2.06   | SEALING RING                      | 26   | SS2.26   | DISC                              |
| 7    | SS2.07   | GRIP                              | 27   | SS2.27   | PLUG                              |
| 8    | SS2.08   | GRIP INSERT                       | 28   | SS2.A    | LANCE ASS'Y                       |
| 9    | SS2.09   | SEALING RING                      | 29   | SS2.29   | SEALING RING                      |
| 10   | SS2.10   | SEALING WASHER                    | 30   | SS2.30   | NOZZLE                            |
| 11   | SS2.11   | PIVOT BLOCK                       | 31   | SS2.31   | SEALING RING                      |
| 12   | SS2.12   | SEALING RING                      | 32   | SS2.32   | PRESSURE RELIEF VALVE             |
| 13   | SS2.13   | SLEEVE                            | 33   | SS2.33   | FILTER                            |
| 14   | SS2.14   | COMPRESSION SPRING                | 34   | SS2.34   | VACUUM TUBE                       |
| 15   | SS2.15   | PLUNGER                           | 35   | SS2.35   | SEALING RING                      |
| 16   | SS2.16   | SLEEVE                            | 36   | SS2.36   | STRAPS                            |
| 17   | SS2.17   | TRIGGER                           | 37   | SS2.37   | RESERVOIR TANK (8ltr)             |
| 18   | SS2.18   | PIN                               | A    | SS2.A    | LANCE ASS'Y                       |
| 19   | SS2.19   | CIRCLIP                           | В    | SS2.B    | PUMP ASS'Y                        |
| 20   | SS2.20   | PLUNGER & SEALING CAP (inc SHAFT) | С    | SS2.C    | TRIGGER ASS'Y                     |