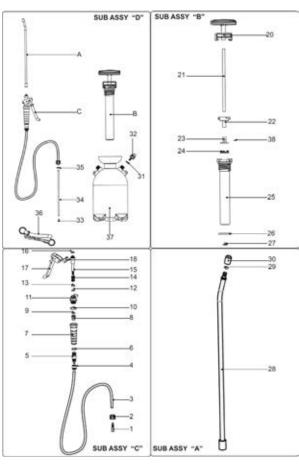

## Parts Information: Pressure Sprayer 8ltr Model No: SS3

| Item | Part No. | Description                       | Item | Part No. | Description                       |
|------|----------|-----------------------------------|------|----------|-----------------------------------|
| 1    | SS2.01   | INSERT                            | 21   | SS2.20   | PLUNGER & SEALING CAP (inc SHAFT) |
| 2    | SS2.02   | PLASTIC NUT                       | 22   | SS2.22   | PUMP VALVE                        |
| 3    | SS2.03   | FLEXIBLE HOSE                     | 23   | SS2.23   | BUSH                              |
| 4    | SS2.04   | CONNECTOR                         | 24   | SS2.24   | САР                               |
| 5    | SS2.05   | ADAPTOR                           | 25   | SS2.25   | PUMP BARREL                       |
| 6    | SS2.06   | SEALING RING                      | 26   | SS2.26   | DISC                              |
| 7    | SS2.07   | GRIP                              | 27   | SS2.27   | PLUG                              |
| 8    | SS2.08   | GRIP INSERT                       | 28   | SS2.A    | LANCE ASS'Y                       |
| 9    | SS2.09   | SEALING RING                      | 29   | SS2.29   | SEALING RING                      |
| 10   | SS2.10   | SEALING WASHER                    | 30   | SS2.30   | NOZZLE                            |
| 11   | SS2.11   | PIVOT BLOCK                       | 31   | SS2.31   | SEALING RING                      |
| 12   | SS2.12   | SEALING RING                      | 32   | SS2.32   | PRESSURE RELIEF VALVE             |
| 13   | SS2.13   | SLEEVE                            | 33   | SS2.33   | FILTER                            |
| 14   | SS2.14   | COMPRESSION SPRING                | 34   | SS2.34   | VACUUM TUBE                       |
| 15   | SS2.15   | PLUNGER                           | 35   | SS2.35   | SEALING RING                      |
| 16   | SS2.16   | SLEEVE                            | 36   | SS2.36   | STRAPS                            |
| 17   | SS2.17   | TRIGGER                           | 37   | SS3.37   | RESERVOIR TANK (8ltr)             |
| 18   | SS2.18   | PIN                               | A    | SS2.A    | LANCE ASS'Y                       |
| 19   | SS2.19   | CIRCLIP                           | В    | SS2.B    | PUMP ASS'Y                        |
| 20   | SS2.20   | PLUNGER & SEALING CAP (inc SHAFT) | С    | SS2.C    | TRIGGER ASS'Y                     |