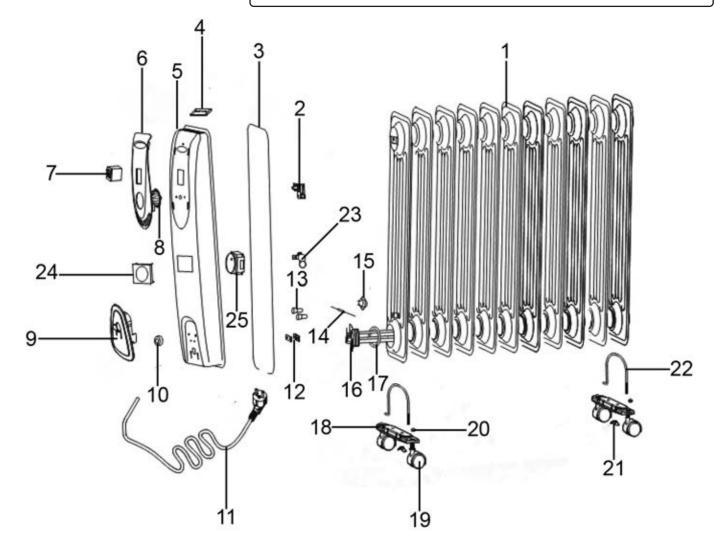

## Oil Filled Radiator 2500W/230V 11 Element with Timer

**Model No: RD2500T** 

| Item | Part No.     | Description               |
|------|--------------|---------------------------|
| 1    | RD2500T.01   | Body                      |
| 2    | RD1500.V6-02 | Thermostat                |
| 3    | RD1500.V6-03 | Seal                      |
| 4    | RD1500.V6-04 | Warning Board             |
| 5    | RD2500T.05   | Front Cover               |
| 6    | RD1500.V6-06 | Panel                     |
| 7    | RD1500.V6-07 | Switch, Twin Power Rocker |
| 8    | RD1500.V6-08 | Knob                      |
| 9    | RD1500.V6-09 | Cord Storage              |
| 10   | RD1500.V6-10 | Bushing                   |
| 11   | RD2500T.11   | Power Cord                |
| 12   | RD1500.V6-12 | Press Cord Board          |
| 13   | RD1500.V6-13 | Сар                       |

| Item | Part No.     | Description        |
|------|--------------|--------------------|
| 14   | RD1500.V6-14 | Thermal Fuse       |
| 15   | RD1500.V6-15 | Safety Thermostat  |
| 16   | RD1500.V6-16 | Heating Element    |
| 17   | RD1500.V6-17 | Washer             |
| 18   | RD1500.V6-18 | Wheel Plate        |
| 19   | RD1500.V6-19 | Wheel, Castor      |
| 20   | SN8.SD       | Steel Nut M8 Domed |
| 21   | RD1500.V6-21 | U-Bolt             |
| 22   | SN5.SW       | Wing Nut M5        |
| 23   | RD2500T.23   | Fitting            |
| 24   | RD2500T.24   | Cover, Timer       |
| 25   | CD2005TT.17  | Timer              |