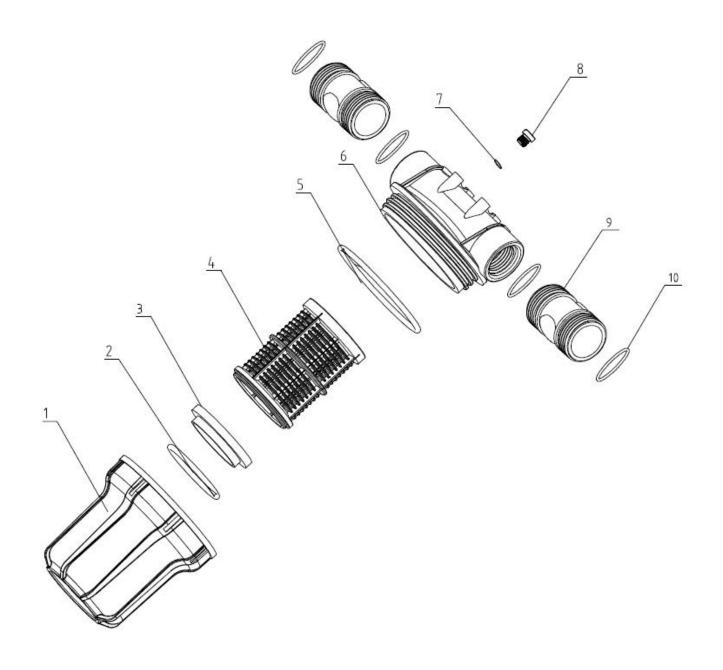

## **Inlet Filter for Surface Mounting Pumps 1ltr Model No: WPF1**

| Item | Part No.   | Description  |
|------|------------|--------------|
| 1    | WP10516602 | CUP 1ltr     |
| 2    | WP05101617 | O-RING       |
| 3    | WP01901623 | COVER CAP    |
| 4    | WP01901622 | FILTER COVER |
| 5    | WP05101615 | O-RING       |

| Item | Part No.   | Description               |
|------|------------|---------------------------|
| 6    | WP01101606 | LID                       |
| 7    | WP05101602 | O-RING                    |
| 8    | WP07705601 | DRAIN BOLT                |
| 9    | WP06601009 | CONNECTOR (DOUBLE THREAD) |
| 10   | WP05101639 | O-RING                    |