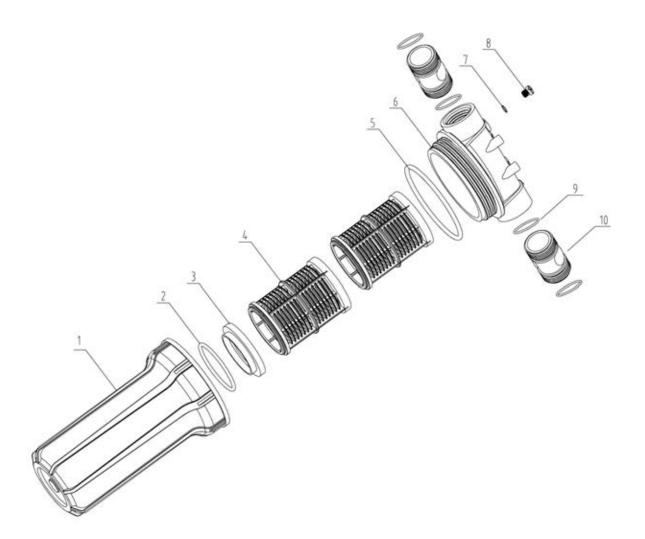

Parts Information: **Inlet Filter for Surface Mounting Pumps** 2ltr

## **Model No: WPF2**

| Item | Part No.   | Description  |
|------|------------|--------------|
| 1    | WP10516603 | CUP 2ltr     |
| 2    | WP05101617 | O-RING       |
| 3    | WP01901623 | COVER CAP    |
| 4    | WP01901622 | FILTER COVER |
| 5    | WP05101615 | O-RING       |

| Item | Part No.   | Description               |
|------|------------|---------------------------|
| 6    | WP01101606 | LID                       |
| 7    | WP05101602 | O-RING                    |
| 8    | WP07705601 | DRAIN BOLT                |
| 9    | WP06601009 | CONNECTOR (DOUBLE THREAD) |
| 10   | WP05101639 | O-RING                    |