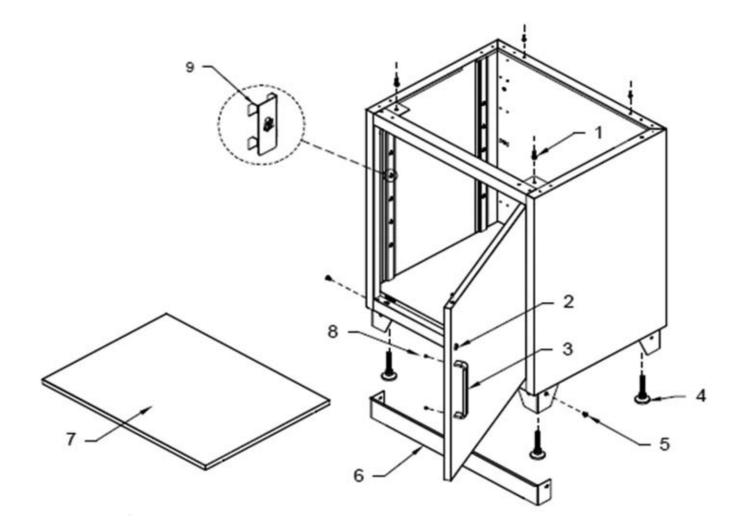

## Parts Information: Modular Floor Cabinet 1 Door 775mm **Heavy-Duty** Model No: APMS01

| Item | Part No.    | Description                                        |
|------|-------------|----------------------------------------------------|
| 1    | APMS-320122 | Bolt, Hex Flange M4.8 x 25mm                       |
| 2    | PTB-304007  | Lock and Key (Number 1201)                         |
|      | PTB-304007A | Lock and Key (Number 1202)                         |
|      | PTB-304007B | Lock and Key (Number 1203)                         |
|      | PTB-304007C | Lock and Key (Number 1204)                         |
| 3    | APMS-301650 | Handle                                             |
| 4    | APMS-313004 | Adjustable Foot                                    |
| 5    | MSP612.SB   | Machine Screw Pan Head Phillips M6 x 12mm<br>Black |

| Item | Part No.    | Description                              |
|------|-------------|------------------------------------------|
| 6    | APMS-221809 | Cabinet Support                          |
| 7    | APMS-221822 | Shelf                                    |
| 8    | MSP48.S     | Machine Screw Pan Head Phillips M4 x 8mm |
| 9    | APMS-226078 | Support, Shelf                           |
|      | APMS-551586 | Drawer Liner (Not Shown)                 |
|      | PTB-310157  | Sealey Zinc Badge (Not Shown)            |
|      | PTB-310158  | Premier Zinc Badge (Not Shown)           |