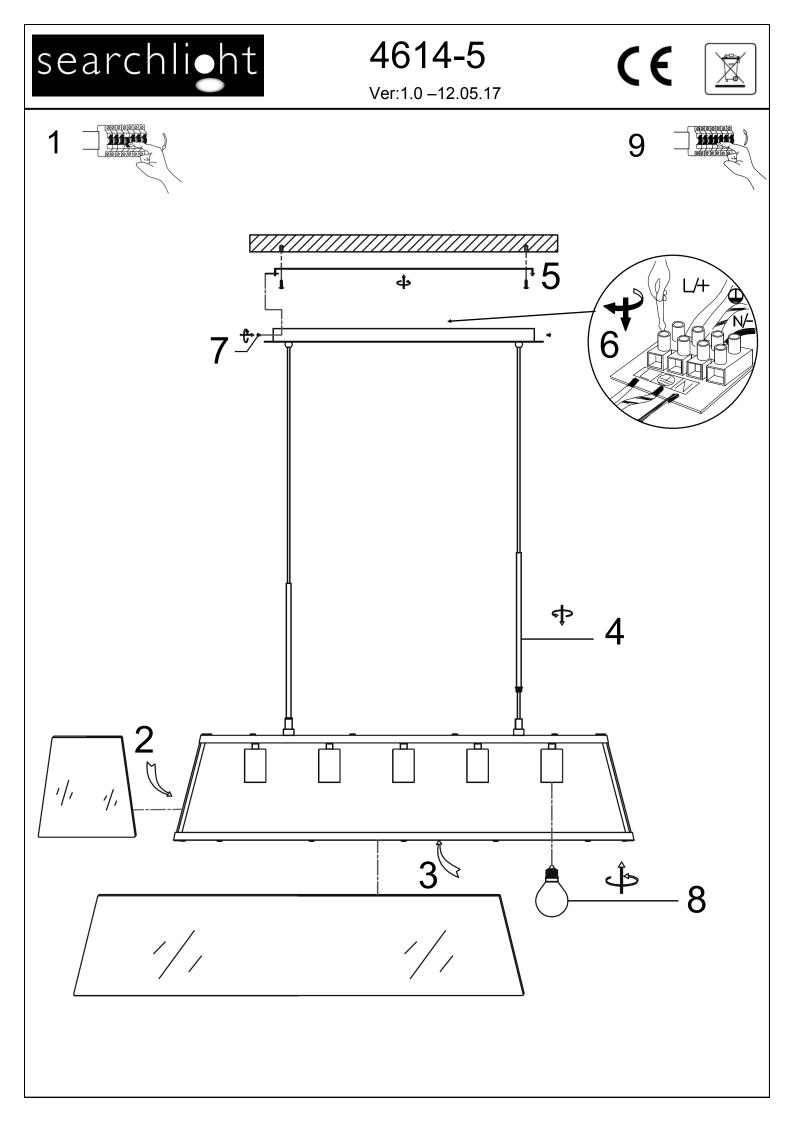

## SAFETY INFORMATION: (Please retain for future reference)

- Always turn off the mains supply before commencing the installation of this fitting .
- This is a Class 1 product and does requires an Earth connection (240) Volts – 50Hz AC.
- This product must be installed in accordance with the national building regulations, if in doubt consult a qualified electrician.
- This fitting is suitable for installation in Indoor locations only .  $\square$
- Do not mount the fitting in a damp atmosphere.
- Do not stare at the operating lamp when using LED lamps .
- The Luminaire should be positioned so that prolonged staring into the luminaire at a distance closer than 0.2m is not expected
- Ensure sufficient access to the fitting to enable safe maintenance.

## LED INFORMATION:

- We recommend L