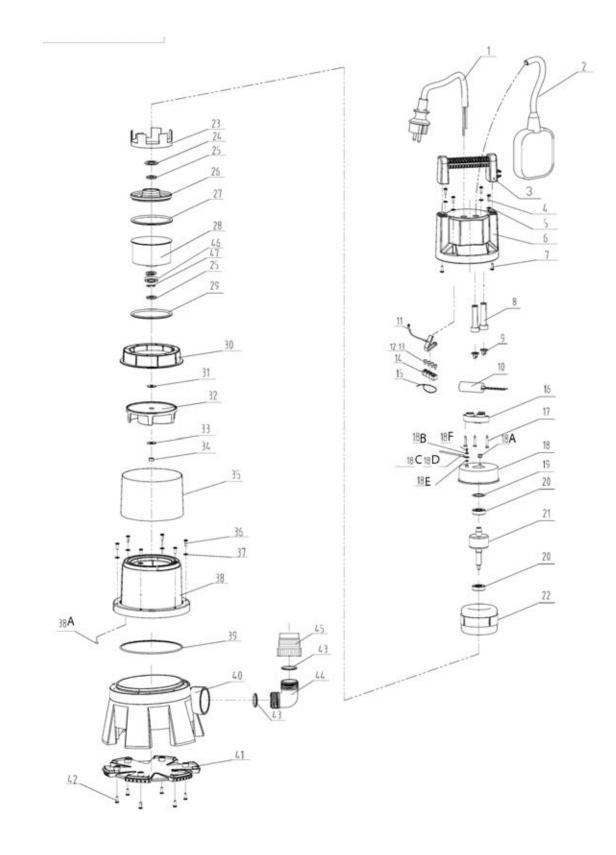

## Parts Information: High Flow Submersible Stainless Dirty Water Pump Automatic 417ltr/min 230V Model No: WPD415

| 1         WP08701001         POWER CABLE           2         WP01401001         FLOAT SWITCH           3         WP00201026         HANDLE           4         WP07802005         SELF-TAPPING SCREW           5         WP03802031         WASHER           6         WP00301027         REAR PUMP CASING           7         WP845H         SELF TAPPING SCREW ST4.2x18           8         WP05201036         CABLE SHEATH            WP05602008         CABLE BUCKLE            WP05602008         CABLE BUCKLE (NOT SHOWN)           9         WP05602008         CABLE BUCKLE (NOT SHOWN)           10         WP08401025         4uF CAPACITOR           11         WP04105006         GROUND COVER           12         WP04101001         NYLON SAFETY PRESS LINE CAP           13         WP04101003         NYLON SAFETY PRESS LINE CAP           14         WP03203012         RUBBER CLIP           15         WP08501001         CABLE GRIP           17         WP07802018         SELF-TAPPING SCREW           18         WP02602004         ALUMINUM REAR COVER           18A         WP05202003         WIRE SHEATH           18B <t< th=""><th></th><th></th><th></th></t<> |     |            |                             |
|------------------------------------------------------------------------------------------------------------------------------------------------------------------------------------------------------------------------------------------------------------------------------------------------------------------------------------------------------------------------------------------------------------------------------------------------------------------------------------------------------------------------------------------------------------------------------------------------------------------------------------------------------------------------------------------------------------------------------------------------------------------------------------------------------------------------------------------------------------------------------------------------------------------------------------------------------------------------------------------------------------------------------------------------------------------------------------------------------------------------------------------------------------------------------------------------|-----|------------|-----------------------------|
| 3         WP00201026         HANDLE           4         WP07802005         SELF-TAPPING SCREW           5         WP03802031         WASHER           6         WP00301027         REAR PUMP CASING           7         WP845H         SELF TAPPING SCREW ST4.2x18           8         WP05201036         CABLE SHEATH            WP05201036         CABLE SHEATH (NOT SHOWN)           9         WP05602008         CABLE BUCKLE            WP05602008         CABLE BUCKLE (NOT SHOWN)           10         WP08401025         4uf CAPACITOR           11         WP04105006         GROUND COVER           12         WP04101001         NYLON SAFETY PRESS LINE CAP           13         WP04101003         NYLON SAFETY PRESS LINE CAP           14         WP03203012         RUBBER CLIP           15         WP08501001         CABLE TIE           16         WP05501001         CABLE GRIP           17         WP07802018         SELF-TAPPING SCREW           18         WP02602004         ALUMINUM REAR COVER           18A         WP05202003         WIRE SHEATH           18B         WP934         SPRING WASHER           18C         W                                     | 1   | WP08701001 | POWER CABLE                 |
| 4         WP07802005         SELF-TAPPING SCREW           5         WP03802031         WASHER           6         WP00301027         REAR PUMP CASING           7         WP845H         SELF TAPPING SCREW ST4.2x18           8         WP05201036         CABLE SHEATH            WP05602008         CABLE BUCKLE            WP05602008         CABLE BUCKLE            WP05602008         CABLE BUCKLE (NOT SHOWN)           9         WP05602008         CABLE BUCKLE (NOT SHOWN)           10         WP08401025         4uF CAPACITOR           11         WP04105006         GROUND COVER           12         WP04101001         NYLON SAFETY PRESS LINE CAP           13         WP04101003         NYLON SAFETY PRESS LINE CAP           14         WP03203012         RUBBER CLIP           15         WP08501001         CABLE GRIP           17         WP07802018         SELF-TAPPING SCREW           18         WP05202003         WIRE SHEATH           18B         WP034         SPRING WASHER           18A         WP05202003         WIRE SHEATH           18B         WP04102027         PLATE           18E         WP086                                               | 2   | WP01401001 | FLOAT SWITCH                |
| 5         WP03802031         WASHER           6         WP00301027         REAR PUMP CASING           7         WP845H         SELF TAPPING SCREW ST4.2x18           8         WP05201036         CABLE SHEATH            WP05201036         CABLE SHEATH (NOT SHOWN)           9         WP05602008         CABLE BUCKLE            WP05602008         CABLE BUCKLE (NOT SHOWN)           10         WP08401025         4uF CAPACITOR           11         WP04105006         GROUND COVER           12         WP04101001         NYLON SAFETY PRESS LINE CAP           13         WP04101003         NYLON SAFETY PRESS LINE CAP           14         WP03203012         RUBBER CLIP           15         WP08501001         CABLE GRIP           17         WP07802018         SELF-TAPPING SCREW           18         WP02602004         ALUMINUM REAR COVER           18A         WP05202003         WIRE SHEATH           18B         WP034         SPRING WASHER           18C         WP08601001         WIRE (YELLOW/GREEN)           18D         WP04102027         PLATE           18F         WP818         SCREW M4X8                                                            | 3   | WP00201026 | HANDLE                      |
| 6         WP00301027         REAR PUMP CASING           7         WP845H         SELF TAPPING SCREW ST4.2x18           8         WP05201036         CABLE SHEATH            WP05201036         CABLE SHEATH (NOT SHOWN)           9         WP05602008         CABLE BUCKLE            WP05602008         CABLE BUCKLE (NOT SHOWN)           10         WP08401025         4uF CAPACITOR           11         WP04105006         GROUND COVER           12         WP04101001         NYLON SAFETY PRESS LINE CAP           13         WP04101003         NYLON SAFETY PRESS LINE CAP           14         WP03203012         RUBBER CLIP           15         WP08501001         CABLE GRIP           17         WP07802018         SELF-TAPPING SCREW           18         WP02602004         ALUMINUM REAR COVER           18A         WP05202003         WIRE SHEATH           18B         WP034         SPRING WASHER           18C         WP08601001         WIRE (YELLOW/GREEN)           18D         WP04102027         PLATE           18E         WP818         SCREW M4X8                                                                                                          | 4   | WP07802005 | SELF-TAPPING SCREW          |
| 7         WP845H         SELF TAPPING SCREW ST4.2x18           8         WP05201036         CABLE SHEATH            WP05201036         CABLE SHEATH (NOT SHOWN)           9         WP05602008         CABLE BUCKLE            WP05602008         CABLE BUCKLE (NOT SHOWN)           10         WP05602008         CABLE BUCKLE (NOT SHOWN)           10         WP08401025         4uF CAPACITOR           11         WP04105006         GROUND COVER           12         WP04101001         NYLON SAFETY PRESS LINE CAP           13         WP04101003         NYLON SAFETY PRESS LINE CAP           14         WP03203012         RUBBER CLIP           15         WP08501001         CABLE GRIP           16         WP05202004         ALUMINUM REAR COVER           18         WP02602004         ALUMINUM REAR COVER           18A         WP05202003         WIRE SHEATH           18B         WP034         SPRING WASHER           18C         WP08601001         WIRE (YELLOW/GREEN)           18D         WP04102027         PLATE           18E         WP818         SCREW M4X8                                                                                                | 5   | WP03802031 | WASHER                      |
| 8         WP05201036         CABLE SHEATH            WP05201036         CABLE SHEATH (NOT SHOWN)           9         WP05602008         CABLE BUCKLE            WP05602008         CABLE BUCKLE (NOT SHOWN)           10         WP05602008         CABLE BUCKLE (NOT SHOWN)           10         WP05602008         CABLE BUCKLE (NOT SHOWN)           10         WP0401025         4uF CAPACITOR           11         WP04105006         GROUND COVER           12         WP04101001         NYLON SAFETY PRESS LINE CAP           13         WP04101003         NYLON SAFETY PRESS LINE CAP           14         WP03203012         RUBBER CLIP           15         WP08501001         CABLE GRIP           16         WP05501001         CABLE GRIP           17         WP07802018         SELF-TAPPING SCREW           18         WP02602004         ALUMINUM REAR COVER           18A         WP05202003         WIRE SHEATH           18B         WP034         SPRING WASHER           18C         WP08601001         WIRE (YELLOW/GREEN)           18D         WP04102027         PLATE           18E         WP818         SCREW M4X8                                             | 6   | WP00301027 | REAR PUMP CASING            |
| WP05201036         CABLE SHEATH (NOT SHOWN)           9         WP05602008         CABLE BUCKLE            WP05602008         CABLE BUCKLE (NOT SHOWN)           10         WP05602008         CABLE BUCKLE (NOT SHOWN)           10         WP05602006         GROUND COVER           11         WP04105006         GROUND COVER           12         WP04101001         NYLON SAFETY PRESS LINE CAP           13         WP04101003         NYLON SAFETY PRESS LINE CAP           14         WP03203012         RUBBER CLIP           15         WP08501001         CABLE GRIP           16         WP05501001         CABLE GRIP           17         WP07802018         SELF-TAPPING SCREW           18         WP05202003         WIRE SHEATH           18B         WP05202003         WIRE SHEATH           18B         WP04102027         PLATE           18E         WP086224         WASHER           18F         WP818         SCREW M4X8                                                                                                                                                                                                                                            | 7   | WP845H     | SELF TAPPING SCREW ST4.2x18 |
| 9         WP05602008         CABLE BUCKLE            WP05602008         CABLE BUCKLE (NOT SHOWN)           10         WP08401025         4uF CAPACITOR           11         WP04105006         GROUND COVER           12         WP04101001         NYLON SAFETY PRESS LINE CAP           13         WP04101003         NYLON SAFETY PRESS LINE CAP           14         WP03203012         RUBBER CLIP           15         WP08501001         CABLE GRIP           16         WP05501001         CABLE GRIP           17         WP07802018         SELF-TAPPING SCREW           18         WP02602004         ALUMINUM REAR COVER           18A         WP05202003         WIRE SHEATH           18B         WP934         SPRING WASHER           18C         WP08601001         WIRE (YELLOW/GREEN)           18D         WP04102027         PLATE           18E         WP818         SCREW M4X8                                                                                                                                                                                                                                                                                         | 8   | WP05201036 | CABLE SHEATH                |
| WP05602008         CABLE BUCKLE (NOT SHOWN)           10         WP08401025         4uF CAPACITOR           11         WP04105006         GROUND COVER           12         WP04101001         NYLON SAFETY PRESS LINE CAP           13         WP04101003         NYLON SAFETY PRESS LINE CAP           14         WP03203012         RUBBER CLIP           15         WP08501001         CABLE TIE           16         WP05501001         CABLE GRIP           17         WP07802018         SELF-TAPPING SCREW           18         WP02602004         ALUMINUM REAR COVER           18A         WP05202003         WIRE SHEATH           18B         WP934         SPRING WASHER           18C         WP08601001         WIRE (YELLOW/GREEN)           18D         WP04102027         PLATE           18E         WP818         SCREW M4X8                                                                                                                                                                                                                                                                                                                                               |     | WP05201036 | CABLE SHEATH (NOT SHOWN)    |
| 10         WP08401025         4uF CAPACITOR           11         WP04105006         GROUND COVER           12         WP04101001         NYLON SAFETY PRESS LINE CAP           13         WP04101003         NYLON SAFETY PRESS LINE CAP           14         WP03203012         RUBBER CLIP           15         WP08501001         CABLE TIE           16         WP05501001         CABLE GRIP           17         WP07802018         SELF-TAPPING SCREW           18         WP05202004         ALUMINUM REAR COVER           18A         WP05202003         WIRE SHEATH           18B         WP934         SPRING WASHER           18C         WP08601001         WIRE (YELLOW/GREEN)           18D         WP04102027         PLATE           18E         WP818         SCREW M4X8                                                                                                                                                                                                                                                                                                                                                                                                     | 9   | WP05602008 | CABLE BUCKLE                |
| 11         WP04105006         GROUND COVER           12         WP04101001         NYLON SAFETY PRESS LINE CAP           13         WP04101003         NYLON SAFETY PRESS LINE CAP           14         WP03203012         RUBBER CLIP           15         WP08501001         CABLE TIE           16         WP05501001         CABLE GRIP           17         WP07802018         SELF-TAPPING SCREW           18         WP02602004         ALUMINUM REAR COVER           18A         WP05202003         WIRE SHEATH           18B         WP934         SPRING WASHER           18C         WP08601001         WIRE (YELLOW/GREEN)           18D         WP04102027         PLATE           18E         WP818         SCREW M4X8                                                                                                                                                                                                                                                                                                                                                                                                                                                           |     | WP05602008 | CABLE BUCKLE (NOT SHOWN)    |
| 12         WP04101001         NYLON SAFETY PRESS LINE CAP           13         WP04101003         NYLON SAFETY PRESS LINE CAP           14         WP03203012         RUBBER CLIP           15         WP08501001         CABLE TIE           16         WP05501001         CABLE GRIP           17         WP07802018         SELF-TAPPING SCREW           18         WP02602004         ALUMINUM REAR COVER           18A         WP05202003         WIRE SHEATH           18B         WP934         SPRING WASHER           18C         WP08601001         WIRE (YELLOW/GREEN)           18D         WP04102027         PLATE           18E         WP818         SCREW M4X8                                                                                                                                                                                                                                                                                                                                                                                                                                                                                                                | 10  | WP08401025 | 4uF CAPACITOR               |
| 13         WP04101003         NYLON SAFETY PRESS LINE CAP           14         WP03203012         RUBBER CLIP           15         WP08501001         CABLE TIE           16         WP05501001         CABLE GRIP           17         WP07802018         SELF-TAPPING SCREW           18         WP02602004         ALUMINUM REAR COVER           18A         WP05202003         WIRE SHEATH           18B         WP934         SPRING WASHER           18C         WP08601001         WIRE (YELLOW/GREEN)           18D         WP04102027         PLATE           18E         WP818         SCREW M4X8                                                                                                                                                                                                                                                                                                                                                                                                                                                                                                                                                                                    | 11  | WP04105006 | GROUND COVER                |
| 14         WP03203012         RUBBER CLIP           15         WP08501001         CABLE TIE           16         WP05501001         CABLE GRIP           17         WP07802018         SELF-TAPPING SCREW           18         WP02602004         ALUMINUM REAR COVER           18A         WP05202003         WIRE SHEATH           18B         WP934         SPRING WASHER           18C         WP08601001         WIRE (YELLOW/GREEN)           18D         WP04102027         PLATE           18E         WP818         SCREW M4X8                                                                                                                                                                                                                                                                                                                                                                                                                                                                                                                                                                                                                                                        | 12  | WP04101001 | NYLON SAFETY PRESS LINE CAP |
| 15         WP08501001         CABLE TIE           16         WP05501001         CABLE GRIP           17         WP07802018         SELF-TAPPING SCREW           18         WP02602004         ALUMINUM REAR COVER           18A         WP05202003         WIRE SHEATH           18B         WP934         SPRING WASHER           18C         WP08601001         WIRE (YELLOW/GREEN)           18D         WP04102027         PLATE           18E         WP86224         WASHER           18F         WP818         SCREW M4X8                                                                                                                                                                                                                                                                                                                                                                                                                                                                                                                                                                                                                                                               | 13  | WP04101003 | NYLON SAFETY PRESS LINE CAP |
| 16         WP05501001         CABLE GRIP           17         WP07802018         SELF-TAPPING SCREW           18         WP02602004         ALUMINUM REAR COVER           18A         WP05202003         WIRE SHEATH           18B         WP934         SPRING WASHER           18C         WP08601001         WIRE (YELLOW/GREEN)           18D         WP04102027         PLATE           18E         WP86224         WASHER           18F         WP818         SCREW M4X8                                                                                                                                                                                                                                                                                                                                                                                                                                                                                                                                                                                                                                                                                                                 | 14  | WP03203012 | RUBBER CLIP                 |
| 17         WP07802018         SELF-TAPPING SCREW           18         WP02602004         ALUMINUM REAR COVER           18A         WP05202003         WIRE SHEATH           18B         WP934         SPRING WASHER           18C         WP08601001         WIRE (YELLOW/GREEN)           18D         WP04102027         PLATE           18E         WP86224         WASHER           18F         WP818         SCREW M4X8                                                                                                                                                                                                                                                                                                                                                                                                                                                                                                                                                                                                                                                                                                                                                                    | 15  | WP08501001 | CABLE TIE                   |
| 18         WP02602004         ALUMINUM REAR COVER           18A         WP05202003         WIRE SHEATH           18B         WP934         SPRING WASHER           18C         WP08601001         WIRE (YELLOW/GREEN)           18D         WP04102027         PLATE           18E         WP86224         WASHER           18F         WP818         SCREW M4X8                                                                                                                                                                                                                                                                                                                                                                                                                                                                                                                                                                                                                                                                                                                                                                                                                               | 16  | WP05501001 | CABLE GRIP                  |
| 18A         WP05202003         WIRE SHEATH           18B         WP934         SPRING WASHER           18C         WP08601001         WIRE (YELLOW/GREEN)           18D         WP04102027         PLATE           18E         WP86224         WASHER           18F         WP818         SCREW M4X8                                                                                                                                                                                                                                                                                                                                                                                                                                                                                                                                                                                                                                                                                                                                                                                                                                                                                           | 17  | WP07802018 | SELF-TAPPING SCREW          |
| 18B         WP934         SPRING WASHER           18C         WP08601001         WIRE (YELLOW/GREEN)           18D         WP04102027         PLATE           18E         WP86224         WASHER           18F         WP818         SCREW M4X8                                                                                                                                                                                                                                                                                                                                                                                                                                                                                                                                                                                                                                                                                                                                                                                                                                                                                                                                                | 18  | WP02602004 | ALUMINUM REAR COVER         |
| 18C         WP08601001         WIRE (YELLOW/GREEN)           18D         WP04102027         PLATE           18E         WP86224         WASHER           18F         WP818         SCREW M4X8                                                                                                                                                                                                                                                                                                                                                                                                                                                                                                                                                                                                                                                                                                                                                                                                                                                                                                                                                                                                  | 18A | WP05202003 | WIRE SHEATH                 |
| 18D         WP04102027         PLATE           18E         WP86224         WASHER           18F         WP818         SCREW M4X8                                                                                                                                                                                                                                                                                                                                                                                                                                                                                                                                                                                                                                                                                                                                                                                                                                                                                                                                                                                                                                                               | 18B | WP934      | SPRING WASHER               |
| 18E         WP86224         WASHER           18F         WP818         SCREW M4X8                                                                                                                                                                                                                                                                                                                                                                                                                                                                                                                                                                                                                                                                                                                                                                                                                                                                                                                                                                                                                                                                                                              | 18C | WP08601001 | WIRE (YELLOW/GREEN)         |
| 18F         WP818         SCREW M4X8                                                                                                                                                                                                                                                                                                                                                                                                                                                                                                                                                                                                                                                                                                                                                                                                                                                                                                                                                                                                                                                                                                                                                           | 18D | WP04102027 | PLATE                       |
|                                                                                                                                                                                                                                                                                                                                                                                                                                                                                                                                                                                                                                                                                                                                                                                                                                                                                                                                                                                                                                                                                                                                                                                                | 18E | WP86224    | WASHER                      |
| 19 WP03801001 WAVE WASHER                                                                                                                                                                                                                                                                                                                                                                                                                                                                                                                                                                                                                                                                                                                                                                                                                                                                                                                                                                                                                                                                                                                                                                      | 18F | WP818      | SCREW M4X8                  |
|                                                                                                                                                                                                                                                                                                                                                                                                                                                                                                                                                                                                                                                                                                                                                                                                                                                                                                                                                                                                                                                                                                                                                                                                | 19  | WP03801001 | WAVE WASHER                 |
| 20 B/6201ZZ BEARING 6201ZZ                                                                                                                                                                                                                                                                                                                                                                                                                                                                                                                                                                                                                                                                                                                                                                                                                                                                                                                                                                                                                                                                                                                                                                     | 20  | B/6201ZZ   | BEARING 6201ZZ              |
| 21 WP02301132 ROTOR                                                                                                                                                                                                                                                                                                                                                                                                                                                                                                                                                                                                                                                                                                                                                                                                                                                                                                                                                                                                                                                                                                                                                                            | 21  | WP02301132 | ROTOR                       |
| 22 WP02202111 STATOR                                                                                                                                                                                                                                                                                                                                                                                                                                                                                                                                                                                                                                                                                                                                                                                                                                                                                                                                                                                                                                                                                                                                                                           | 22  | WP02202111 | STATOR                      |

| Item | Part No.   | Description                       |
|------|------------|-----------------------------------|
| 23   | WP02005011 | BUSHING RING                      |
| 24   | WP03802023 | WASHER                            |
| 25   | WP05102002 | SEALING RING                      |
| 26   | WP04204001 | ALUMINUM BUSHING                  |
| 27   | WP05101052 | O-RING                            |
| 28   | WP02501098 | FRONT COVER                       |
| 29   | WP05101010 | O-RING                            |
| 30   | WP05301015 | LOCATING RING                     |
| 31   | WP03802033 | ADJUSTING WASHER                  |
| 32   | WP00903071 | IMPELLER                          |
| 33   | WP03802005 | ADJUSTING GASKET                  |
| 34   | SN8.S      | STEEL NUT M8 ZINC DIN934 (SINGLE) |
| 35   | WP06201016 | STAINLESS STEEL                   |
| 36   | WP845I     | SELF TAPPING SCREW ST4.2x32       |
| 37   | WP03802031 | WASHER                            |
| 38   | WP00403046 | MAIN PUMP CASING                  |
| 38A  | WP3086     | STEEL BALL                        |
| 39   | WP05101019 | O-RING                            |
| 40   | WP00602035 | BASE                              |
| 41   | WP00703005 | BASE PLATE                        |
| 42   | SM1302.74  | SCREW (ST4.2x13)                  |
| 43   | WP05101041 | O RING                            |
| 44   | WP02804001 | ELBOW                             |
| 45   | WP02704001 | OUTPUT CONNECTOR                  |
|      | WP05101079 | O RING (NOT SHOWN)                |
|      | WP07802021 | SCREW (NOT SHOWN)                 |
| 46   | WP06101007 | MECHANICAL SEAL                   |
| 47   | WP894112   | CHECKED RING                      |