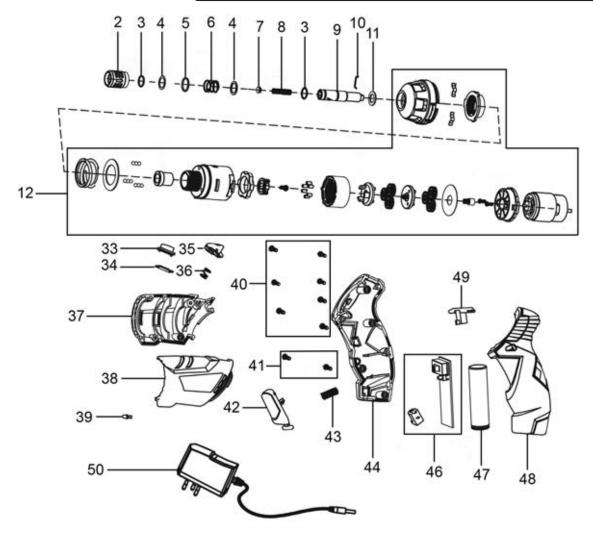

## Parts Information:

## Cordless Screwdriver Set 26pc 3.6V Lithium-ion

Model No: CP36B.V2

| Item | Part No.    | Description              |
|------|-------------|--------------------------|
| 2    | CP36B.02    | Bushing                  |
| 3    | CP36B.03    | C-Ring                   |
| 4    | CP36B.04    | Washer                   |
| 5    | CP36B.05    | C-Ring                   |
| 6    | CP36B.06    | Spring                   |
| 7    | CP36B.07    | Rubber Bushing           |
| 8    | CP36B.08    | Spring, Output Shaft     |
| 9    | CP36B.09    | Output Shaft             |
| 10   | CP36B.10    | Wire Clasp               |
| 11   | CP36B.11    | Washer, Output Shaft     |
| 12   | CP36B.12-32 | Gearbox & Motor Assembly |
| 33   | CP36B.33    | Cover, Battery Indictor  |
| 34   | CP36B.34    | PCB, Battery Indicator   |
| 35   | CP36B.35    | Rotation Button          |
| 36   | CP36B.36    | Spring, Rotation Button  |

| Item | Part No.    | Description                     |
|------|-------------|---------------------------------|
| 37   | CP36B.37    | Housing Support                 |
| 38   | CP36B.38    | Housing Cover                   |
| 39   | CP36B.39    | Led                             |
| 40   | CP36B.40    | Self Tapping Screw ST2.5 x 12mm |
| 41   | CP36B.41    | Self Tapping Screw ST2.5 x 8mm  |
| 42   | CP36B.42    | Button, Switch                  |
| 43   | CP36B.43    | Spring, Switch                  |
| 44   | CP36B.44    | Side Handle, Right              |
| 46   | CP36B.46    | PCB Assembly                    |
| 47   | CP36B.47    | Battery                         |
| 48   | CP36B.48    | Side Handle, Left               |
| 49   | CP36B.49    | Button, Forward/Reverse         |
| 50   | CP36S.V4-57 | Mains Charger 7.5V 1000mA       |
|      | CP36B.01    | Bit (Not Shown)                 |