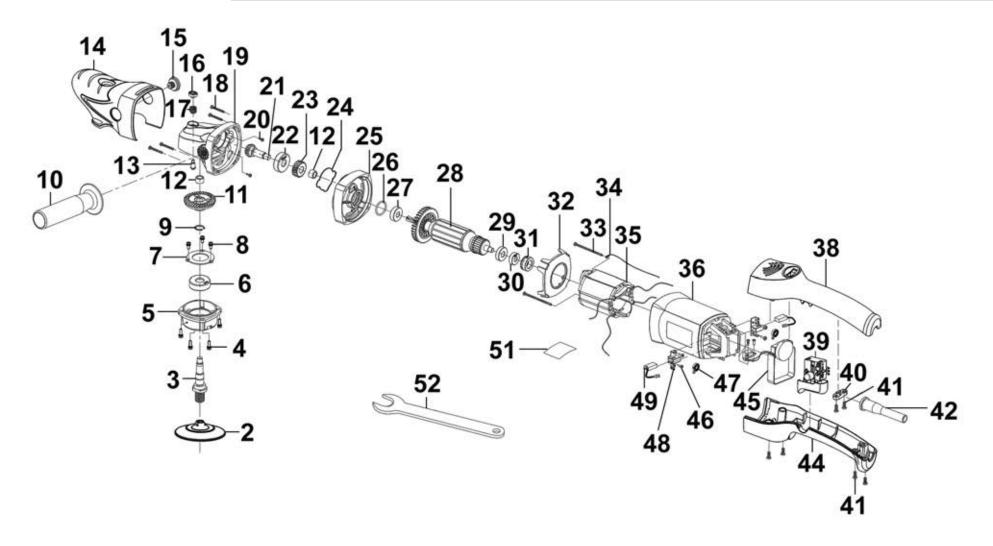

## Parts Information:

## Rotary Polisher Ø150mm 1050W/230V Model No: RP1500

| Item | Part No.      | Description                               |
|------|---------------|-------------------------------------------|
| 2    | RP1500.02     | Backing Pad Ø150mm                        |
| 3    | RP1500.03     | Ouput Shaft / Ouput Shaft                 |
| 4    | MSP414.S      | Machine Screw Pan Head Phillips M4 X 14mm |
| 5    | RP1500.05     | Gear Case Cover                           |
| 6    | B/6201-2RS    | Bearing 6201-2rs                          |
| 7    | RP1500.07     | Bearing Clamp                             |
| 8    | MSP410.S      | Machine Screw Pan Head Phillips M4 X 10mm |
| 9    | RP1500.09     | Circlip for Output Shaft                  |
| 10   | RP1500.10     | Side Handle                               |
| 11   | RP1500.11     | Gear                                      |
| 12   | RP1500.12     | Needle Bearing                            |
| 13   | RP1500.13     | Spindle-Lock Pin                          |
| 14   | RP1500.14     | Plastic End Cover                         |
| 15   | RP1500.15     | Plastic Screw M10x8                       |
| 16   | RP1500.16     | Lock Pin Cap                              |
| 17   | RP1500.17     | Lock Pin Spring                           |
| 18   | ER1700P.V2-18 | Screw (St4.2x40)                          |
| 19   | RP1500.19     | Gear Case Cover                           |
| 20   | MSP48.S       | Machine Screw Pan Head Phillips M4 X 8 mm |
| 21   | RP1500.21     | Gear Shaft                                |
| 22   | B/6200-2RS    | Bearing 6200-2rs                          |
| 23   | RP1500.23     | Bevel Gear Z2                             |
| 24   | RP1500.24     | Rubber Seal Ring                          |
| 25   | RP1500.25     | Bearing Retainer                          |

| Item | Part No.      | Description                 |
|------|---------------|-----------------------------|
| 26   | SA0615KIT.08  | O-Ring                      |
| 27   | B/608         | Bearing 608                 |
| 28   | RP1500.28     | Armature                    |
| 29   | RP1500.29     | Magnetic Ring               |
| 30   | B/607-2RS     | Bearing 607-2rs             |
| 31   | RP1500.31     | Rubber Bearing Seat         |
| 32   | RP1500.32     | Air Guide                   |
| 33   | DAS151.44     | Screw (st4.2x70)            |
| 34   | RP1500.34     | Terminal Lead               |
| 35   | RP1500.35     | Field Coil                  |
| 36   | RP1500.36     | Field Coil Case             |
| 38   | RP1500.38     | Rear Handle (Upper)         |
| 39   | RP1500.39     | Switch                      |
| 40   | RP1500.40     | Cord Clamp                  |
| 41   | SG101.V2-27   | Rd Head S/T Screw M3.8 X 14 |
| 42   | RP1500.42     | Cord Sleeve                 |
| 44   | RP1500.44     | Rear Handle (Lower)         |
| 45   | RP1500.45     | Speed Control Ass'y         |
| 46   | ER1700P.V2-49 | Screw (St2.9x8)             |
| 47   | RP1500.47     | Carbon Brush Spring         |
| 48   | RP1500.48     | Carbon Brush Holder         |
| 49   | RP1500.49     | Carbon Brush (Pair)         |
| 51   | RP1500.51     | Label (Speed)               |
| 52   | RP1500.52     | Wrench 17mm                 |