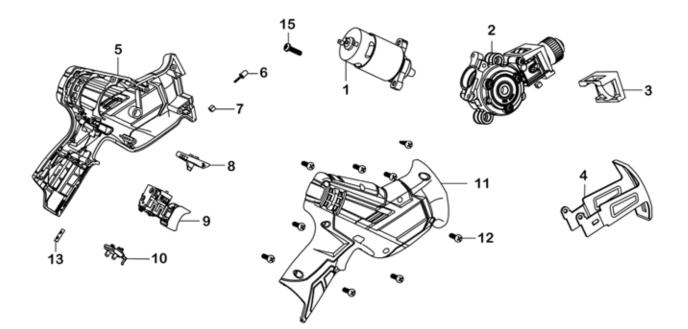

## Parts Information: **Cordless Reciprocating Saw 12V - Body** Only Model No: CP1208

| Item | Part No.  | Description             |  |
|------|-----------|-------------------------|--|
| 1    | CP1208.01 | Motor Assembly          |  |
| 2    | CP1208.02 | Gearbox Assembly        |  |
| 3    | CP1208.03 | Gearbox Protection Ring |  |
| 4    | CP1208.04 | Saw Blade Protector     |  |
| 5    | CP1208.05 | Casing, Left Side       |  |
| 6    | CP1208.06 | LED                     |  |
| 7    | CP1208.07 | LED Base                |  |

| Item | Part No.  | Description                             |
|------|-----------|-----------------------------------------|
| 8    | CP1208.08 | Forward/Reverse Switch Knob             |
| 9    | CP1208.09 | Switch                                  |
| 10   | CP1208.10 | Battery Clip                            |
| 11   | CP1208.11 | Casing, Right Side                      |
| 12   | CP1441.26 | Rd Head S/T Screw M3 X 16 Black         |
| 13   | CP1208.13 | Lock Plate 'U' Shape                    |
| 15   | MSP38.SB  | Machine Screw Pan Head Phillips 3mm x 8 |