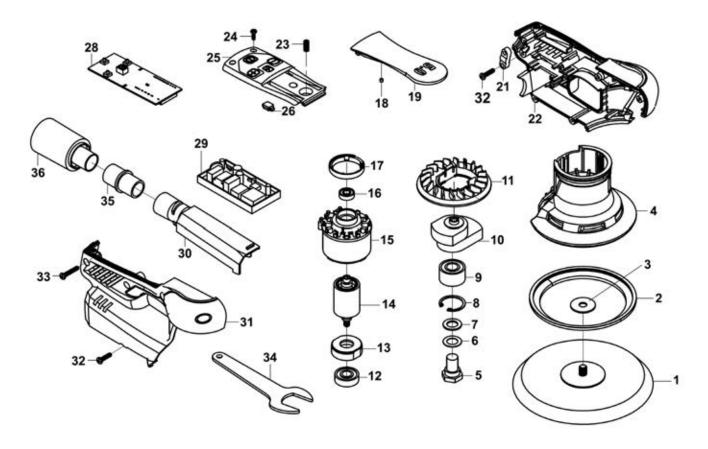

## Parts Information:

## Electric Palm Sander Ø150mm Variable **Speed 350W/230V**

**Model No: DAS150PS** 

| Item | Part No.    | Description                 |
|------|-------------|-----------------------------|
| 1    | AK289       | Backing Pad                 |
| 2    | DAS150PS.02 | Motor Casing Seal           |
| 3    | DAS150PS.03 | Spacer                      |
| 4    | DAS150PS.04 | Motor Casing                |
| 5    | DAS150PS.05 | Spindle                     |
| 6    | FWM12.S     | Flat Washer M12 Zinc        |
| 7    | DAS150PS.07 | Felt Washer (12 x 20 x 1.5) |
| 8    | DAS150PS.08 | Int Circlip 28mm            |
| 9    | DAS150PS.09 | Double Bearing 5001RZ       |
| 10   | DAS150PS.10 | Counterbalance Weight       |
| 11   | DAS150PS.11 | Fan                         |
| 12   | B/6000-2RS  | Bearing 6000-2RS            |
| 13   | DAS150PS.13 | Bearing Housing             |
| 14   | DAS150PS.14 | Rotor                       |
| 15   | DAS150PS.15 | Stator                      |
| 16   | B/698ZZ     | Bearing 698ZZ               |
| 17   | DAS150PS.17 | Alignment Ring              |
| 18   | DAS150PS.18 | Magnet                      |

| Item | Part No.    | Description                      |
|------|-------------|----------------------------------|
| 19   | DAS150PS.19 | Start Button Kit                 |
| 21   | DAS150PS.21 | Cable Grip                       |
| 22   | DAS150PS.22 | Housing, Left Side               |
| 23   | DAS150PS.23 | Start Button Spring              |
| 24   | PW2500.81   | Screw (St3x12)                   |
| 25   | DAS150PS.25 | Cover Plate                      |
| 26   | DAS150PS.26 | Clear Lens                       |
| 28   | DAS150PS.28 | Speed Controller                 |
| 29   | DAS150PS.29 | Power PCB                        |
| 30   | DAS150PS.30 | Dust Exhaust                     |
| 31   | DAS150PS.31 | Hoiusing, Right Side             |
| 32   | CRM15.V5-37 | Screw(St4x16)                    |
| 33   | DAS150PS.33 | Self-Tapping Screw (ST4 x 30)    |
| 34   | DAS150PS.34 | Spindle Wrench                   |
| 35   | DAS150PS.35 | Dust Extraction Adaptor (A)      |
| 36   | DAS150PS.36 | Dust Extraction Adaptor (B)      |
|      | DAS150PS.37 | Dust Extraction Hose (Not Shown) |