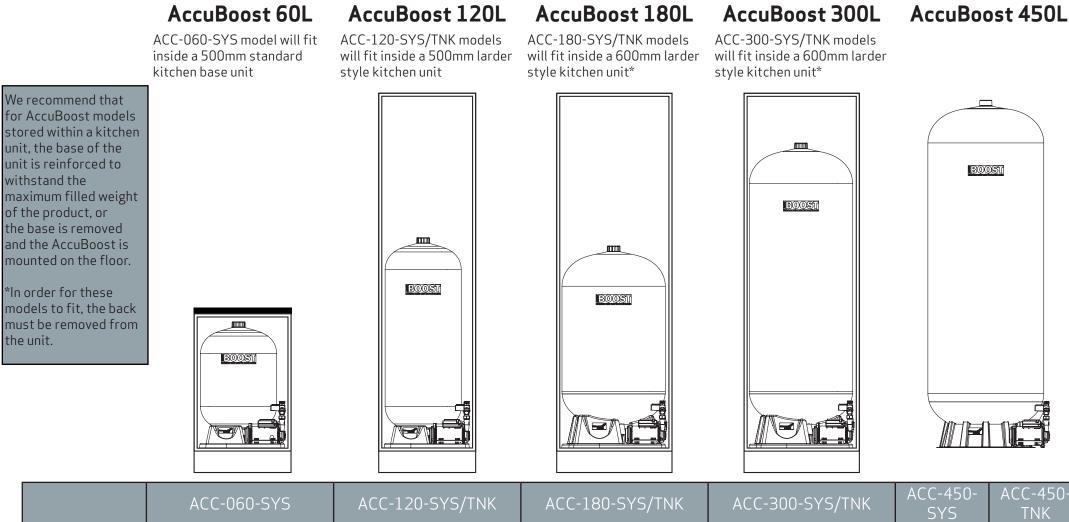

## AccuBoost Installation Location

Salamander Pumps' AccuBoost models have been designed so that they can fit inside standard kitchen units, with exception of the 450L model.

|             | ACC-060-SYS | ACC-120-SYS/TNK | ACC-180-SYS/TNK | ACC-300-SYS/TNK | SYS  | TNK  |
|-------------|-------------|-----------------|-----------------|-----------------|------|------|
| Length (mm) | 480         | 480             | 557             | 557             | 651  | 621  |
| Width (mm)  | 457         | 457             | 557             | 557             | 635  | 621  |
| Height (mm) | 675         | 1126            | 1081            | 1633            | 1863 | 1863 |