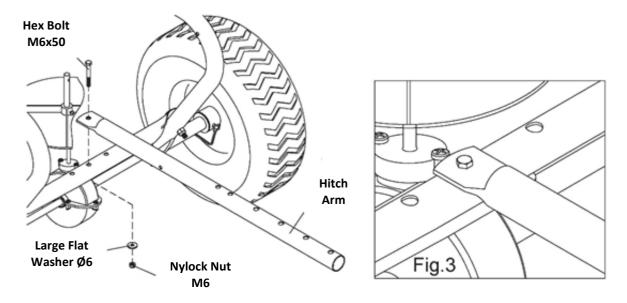

STEP 3 Insert the hex bolt M6x50 after aligning the hole on the flat end of hitch tongue (stay on top) with the one at the middle of crossover tube. Connect using a large flat washer Ø6 and nylon lock nut M6 and don't screw it up moderately.