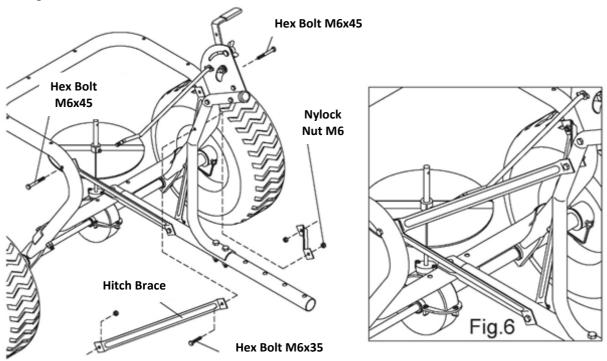

**STEP 4**Attach the braces on each side of hitch tongue using bolt M6x45 and nylon lock nut M6. Loosely tighten.

**STEP 5**Attach the gauge & lever assembly to the middle of Hitch Tongue using two hex bolts M8x45 and nylon lock nuts.

### STEP 6

- 1. Attach the two upper braces on each side of the gauge & lever assembly using hex bolt M6x45 and nylon lock nut M6. Loosely tighten.
- 2. Connect other four end of the braces to the upper mounting tube using bolt M6x45 and nylon lock nut M6.
- 3. Tighten all hardware.