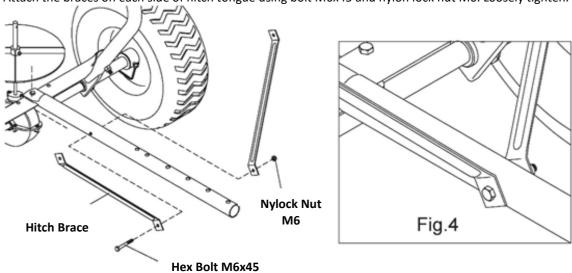

**STEP 4**Attach the braces on each side of hitch tongue using bolt M6x45 and nylon lock nut M6. Loosely tighten.

**STEP 5**Attach the gauge & lever assembly to the middle of Hitch Tongue using two hex bolts M8x45 and nylon lock nuts.