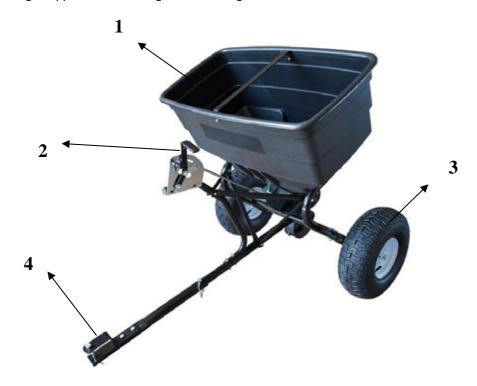

| 1. | <b>Hopper</b><br>Holds up to 175lb (88L)    | 3. | Tyres Pneumatic tyres (DO NOT OVER INFLATE)              |
|----|---------------------------------------------|----|----------------------------------------------------------|
| 2. | Adjuster Plate Lever & Gauge<br>Adjusts the | 4. | <b>Hitch</b> Pin style; use only with approved vehicles. |