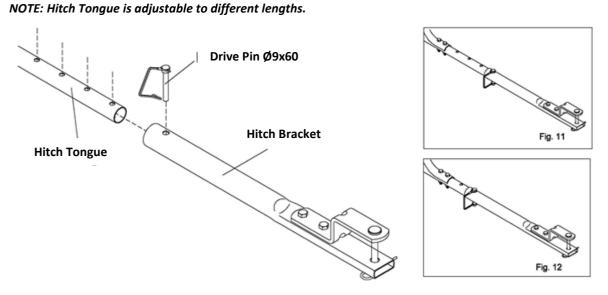

**STEP 10** Insert the hopper screen into the bottom of the hopper.

STEP 11
Connect hitch bracket to hitch tongue using the drive pin Ø9x60.

STEP 12

Before operating the tow behind spreader make sure all hardware is securely tightened.