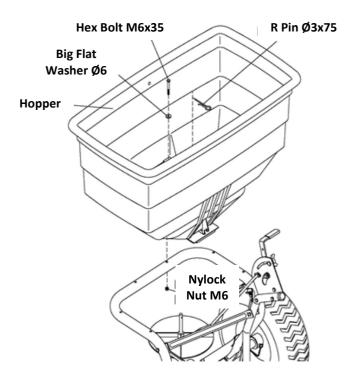

## STEP 7

- Align all the six holes around inside of hopper and frame and attach using bolts M6x50, big flat washer Ø 6
  on the top and secure with nylon lock nuts M6 on the bottom. Adjust parts the so the impeller moves
  freely and tighten the hardware holding the hopper.
- 2. Insert the R pin  $\emptyset 3x75$  into the hole on the swivel axle.