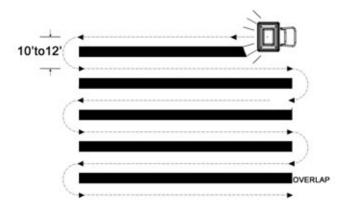

#### **CONSISTENT COVERAGE**

To ensure consistent coverage, ensure each broadcast pattern slightly overlaps the previous, as shown below.

N.B. ALWAYS MOVE OFF BEFORE OPENING FEED-GATE.ALWAYS CLOSE FEED-GATE BEFORE STOPPING

#### SUGGESTED SPREADING PATTERNS