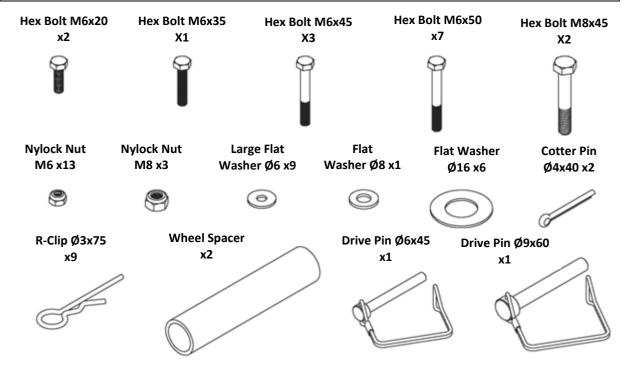

## STEP 1

In the following order put flat washer  $\emptyset$ 16, wheel spacer, second flat washer  $\emptyset$ 16, Tire, third flat washer  $\emptyset$ 16 on the end of wheel axle. Insert the cotter pin  $\emptyset$ 4x40 into the small hole on the axle and bend to secure. Rotate the wheel so that the hole on the inside of the wheel is aligned with the hole on the axle, then Insert drive pin  $\emptyset$ 6x45 and lock it.

STEP 2 In the following order put flat washer  $\emptyset$ 16, wheel spacer, second flat washer  $\emptyset$ 16, Tire, third flat washer  $\emptyset$ 16 on the end of wheel axle. Insert the cotter pin  $\emptyset$ 4x40 into the small hole on the axle and bend to secure.

STEP 3 Insert the hex bolt M6x50 after aligning the hole on the flat end of hitch tongue (stay on top) with the one at the middle of crossover tube. Connect using a large flat washer Ø6 and nylon lock nut M6 and don't screw it up moderately.

## STEP 7

- Align all the six holes around inside of hopper and frame and attach using bolts M6x50, big flat washer Ø 6
  on the top and secure with nylon lock nuts M6 on the bottom. Adjust parts the so the impeller moves
  freely and tighten the hardware holding the hopper.
- 2. Insert the R pin  $\emptyset 3x75$  into the hole on the swivel axle.

**STEP 10** Insert the hopper screen into the bottom of the hopper.

STEP 11
Connect hitch bracket to hitch tongue using the drive pin Ø9x60.

STEP 12

Before operating the tow behind spreader make sure all hardware is securely tightened.