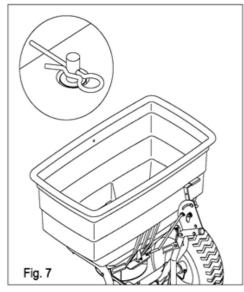

**STEP 10** Insert the hopper screen into the bottom of the hopper.

STEP 11
Connect hitch bracket to hitch tongue using the drive pin Ø9x60.

STEP 12

Before operating the tow behind spreader make sure all hardware is securely tightened.