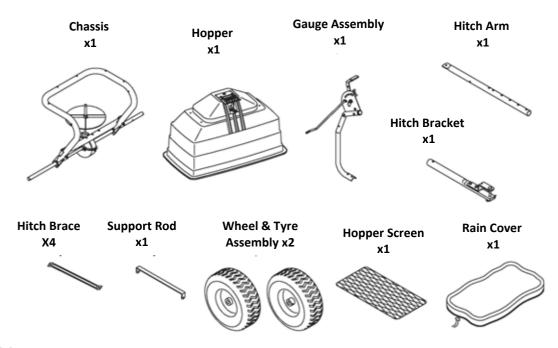

## **COMPONENTS**

This product must be assembled correctly before use. Carefully remove the product and any accessories from the carton. Inspect the product carefully to make sure there are no breakages or damage occurred during shipping. Do not discard the packing material and carton until you have carefully inspected and satisfactorily operated the product.

## **ASSEMBLY**

Before assembling the towed spreader, lay out all of the parts and hardware as shown on the previous pages.