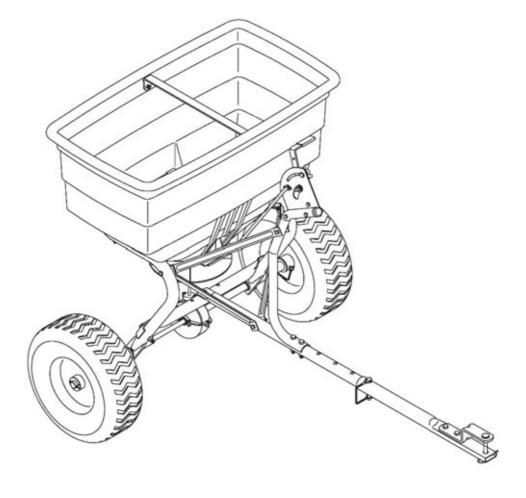

## **ABOUT YOUR MACHINE**

This heavy-duty tow-behind lawn spreader makes work a breeze. The steel and nylon construction are durable and lightweight, making it wear and rust-resistant, easy to tow, and easy to clean. The tow-behind spreader features a one-handed lever to adjust the spreading rate. It can be stored in a shed or garage with minimal space. The large hopper makes loading and unloading fast and convenient.