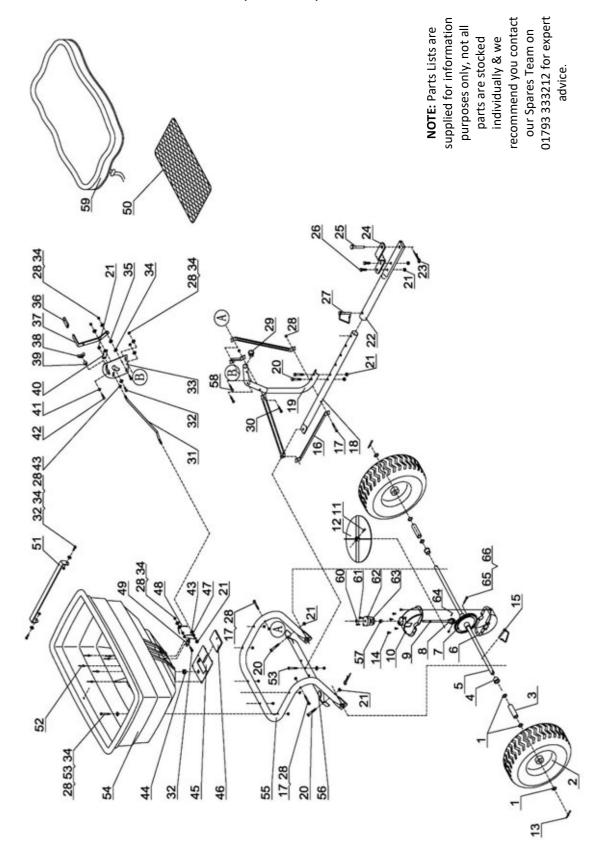

- Use a glossy enamel spray paint to touch up scratched or worn painted metal surfaces.
- Never exceed the hopper load capacity rating.
- Regularly grease axle and wheel bearing area or when needed.

## **IMPORTANT:**

If a part needs replacement, only use parts that meet the manufacturer's specifications. Replacement parts that do not meet specifications may result in a safety hazard or poor operation.

## **STORAGE**

- Be sure to completely empty, clean and dry the spreader hopper before storage.
- Failure to properly clean the spreader & hopper may cause deterioration such as rust or mold.
- Lightly lubricate all moving parts to protect components and prevent rust.
- Store indoors or in a protected area during severe weather and winter months.

## PARTS DIAGRAM - THTS175 (1938209001)



## PARTS LIST - THTS175 (1938209001)

|             | ANTO LIGIT TITIOTA DE LA CITATRA DE LA CITAT |                        |     |             |                      |                              |     |
|-------------|-------------------------------------------------------------------------------------------------------------------------------------------------------------------------------------------------------------------------------------------------------------------------------------------------------------------------------------------------------------------------------------------------------------------------------------------------------------------------------------------------------------------------------------------------------------------------------------------------