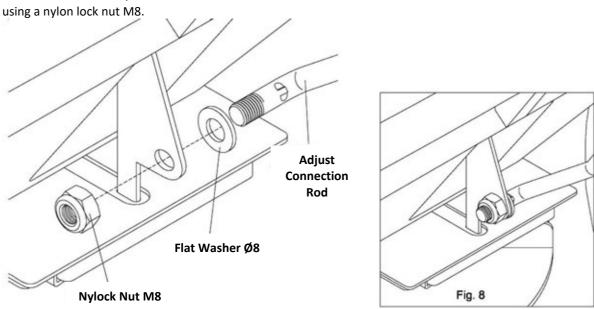

STEP 8 Install one flat washer  $\emptyset 8$  on the end of connection rod and insert into the hole on the rod base and secure

STEP 9
Attach the support rods to the hopper using the hex bolts M6x20, big flat washers Ø6 and nylon lock nuts M6.