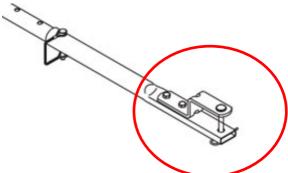

| 1. | <b>Hopper</b><br>Holds up to 175lb (88L)    | 3. | Tyres Pneumatic tyres (DO NOT OVER INFLATE)              |
|----|---------------------------------------------|----|----------------------------------------------------------|
| 2. | Adjuster Plate Lever & Gauge<br>Adjusts the | 4. | <b>Hitch</b> Pin style; use only with approved vehicles. |

**STEP 4**Attach the braces on each side of hitch tongue using bolt M6x45 and nylon lock nut M6. Loosely tighten.

**STEP 5**Attach the gauge & lever assembly to the middle of Hitch Tongue using two hex bolts M8x45 and nylon lock nuts.