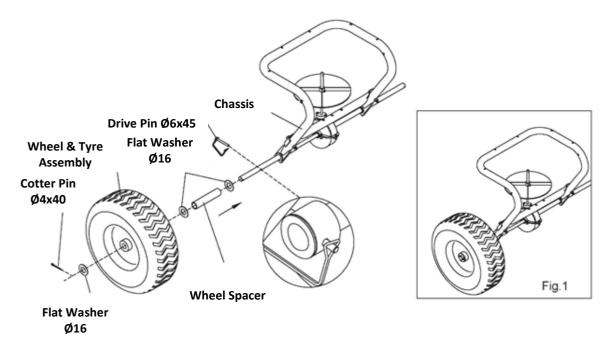

## STEP 1

In the following order put flat washer  $\emptyset$ 16, wheel spacer, second flat washer  $\emptyset$ 16, Tire, third flat washer  $\emptyset$ 16 on the end of wheel axle. Insert the cotter pin  $\emptyset$ 4x40 into the small hole on the axle and bend to secure. Rotate the wheel so that the hole on the inside of the wheel is aligned with the hole on the axle, then Insert drive pin  $\emptyset$ 6x45 and lock it.