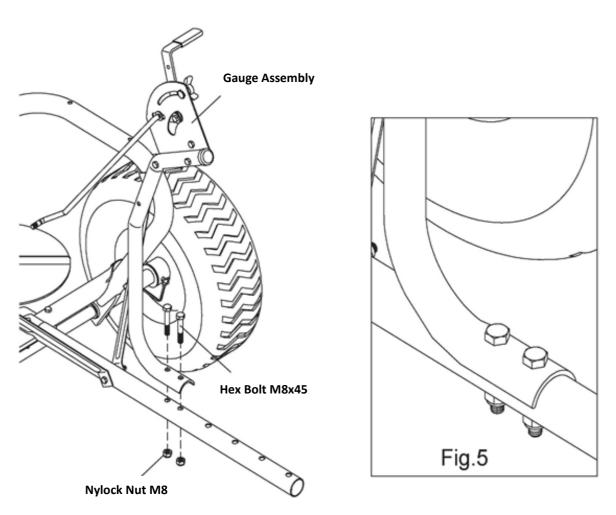

**STEP 4**Attach the braces on each side of hitch tongue using bolt M6x45 and nylon lock nut M6. Loosely tighten.

**STEP 5**Attach the gauge & lever assembly to the middle of Hitch Tongue using two hex bolts M8x45 and nylon lock nuts.