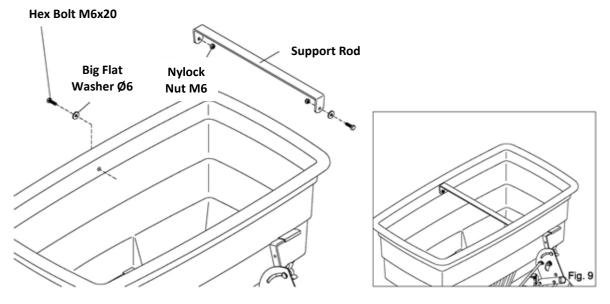

STEP 8 Install one flat washer  $\emptyset 8$  on the end of connection rod and insert into the hole on the rod base and secure

STEP 9
Attach the support rods to the hopper using the hex bolts M6x20, big flat washers Ø6 and nylon lock nuts M6.