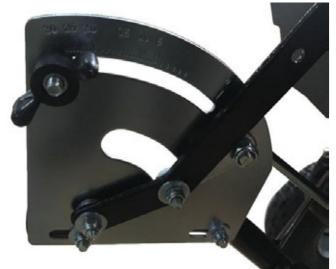

| 1. | <b>Hopper</b><br>Holds up to 175lb (88L)    | 3. | Tyres Pneumatic tyres (DO NOT OVER INFLATE)              |
|----|---------------------------------------------|----|----------------------------------------------------------|
| 2. | Adjuster Plate Lever & Gauge<br>Adjusts the | 4. | <b>Hitch</b> Pin style; use only with approved vehicles. |

#### **RATE SETTINGS**

Our spreaders are designed to spread dry, powdered or granulated materials thinly and evenly over reasonably smooth surfaces.

- Check the material to be spread packaging for correct spreader settings and application rate.
- Before filling the spreader, ensure the control lever is back to the stop bolt, with the feed-gate closed.
- Ensure that the material is dry and free-running. If in doubt pass it through a sieve with 3mm mesh to remove lumps.
- When the gauge handle is at 0, the hopper is completely closed. Moving the handle towards 30, the hopper will gradually open. At 30, the hopper is completely open.