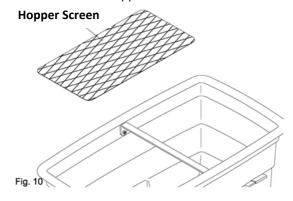

**STEP 10** Insert the hopper screen into the bottom of the hopper.

STEP 11
Connect hitch bracket to hitch tongue using the drive pin Ø9x60.

STEP 12

Before operating the tow behind spreader make sure all hardware is securely tightened.