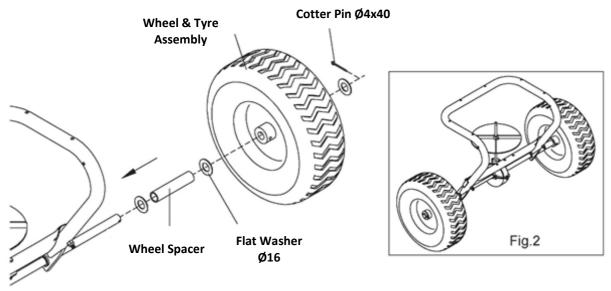

## STEP 1

In the following order put flat washer  $\emptyset$ 16, wheel spacer, second flat washer  $\emptyset$ 16, Tire, third flat washer  $\emptyset$ 16 on the end of wheel axle. Insert the cotter pin  $\emptyset$ 4x40 into the small hole on the axle and bend to secure. Rotate the wheel so that the hole on the inside of the wheel is aligned with the hole on the axle, then Insert drive pin  $\emptyset$ 6x45 and lock it.

STEP 2 In the following order put flat washer  $\emptyset$ 16, wheel spacer, second flat washer  $\emptyset$ 16, Tire, third flat washer  $\emptyset$ 16 on the end of wheel axle. Insert the cotter pin  $\emptyset$ 4x40 into the small hole on the axle and bend to secure.