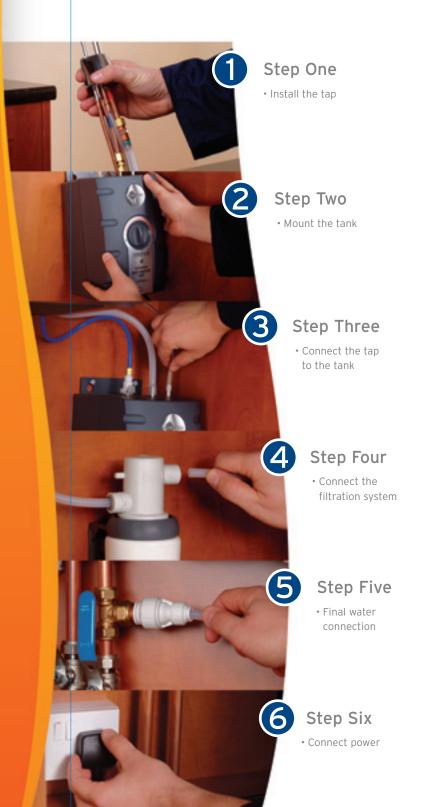

## Installation

InSinkErator's Steaming Hot Water Tap is easy to install. Simply follow six step-by-step instructions to enjoy the convenience of instant steaming hot water in your kitchen.