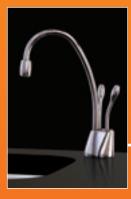

#### HC-1100 Tap

Elegant swivel spout with two lever dispensers for hot and cold water in a sparkling chrome finish