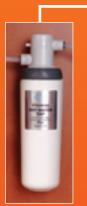

#### Filter

Water supply flows through the optional in-line filter and then either into the tank for heating or out of the tap for drinking

#### Tank

Unobtrusive 2.5 litre stainless steel hot water tank fitted under the sink, with easy adjustable temperature dial