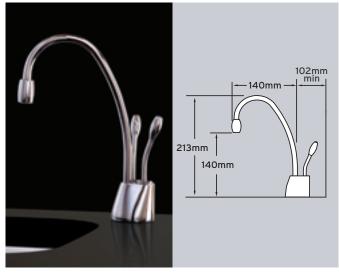

## Specification

The HC-1100 model comes complete with the following specifications.

 $\mbox{HC-1100}$  - Chrome finish standard. Alternative finishes available by special order.

| Capacity                    | 2.5 Litre Stainless Steel tank dispenses<br>100 cups of 98°C water per hour                          |
|-----------------------------|------------------------------------------------------------------------------------------------------|
| Electrical                  | 220 - 240 volts A.C. 1300 watts,<br>heating element with grounded plug.<br>Requires 10 amps of power |
| Thermostat                  | Electronic, adjustable from 88°C to 98°C (factory pre-set at 96°C)                                   |
| Insulation                  | Meets U.L. 94HF-1 flammability specification                                                         |
| Hot Valve                   | Instant, self closing                                                                                |
| Cold Valve                  | Manual return                                                                                        |
| Weight                      | Approximately 4.4kg                                                                                  |
| Required<br>Hole Diameter   | 35mm - 38mm                                                                                          |
| Required<br>Supply Pressure | 172 - 862 KPa<br>(1.7 - 8.6 bar)<br>(25 - 125 psi)                                                   |

#### HC-1100 Tap

Elegant swivel spout with two lever dispensers for hot and cold water in a sparkling chrome finish