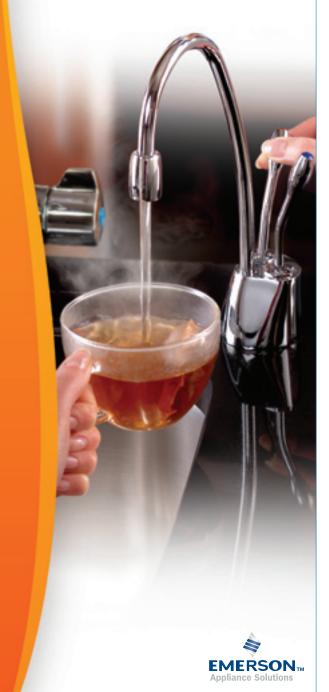

## **Application**

A premium sink appliance for the kitchen that conveniently dispenses instant 98°C water and cool drinking water all in one system, from a single tap. Ideal for making tea, preparing pasta cleaning dishes, blanching vegetables, warming baby's bottle or for any other activity that requires the use of steaming hot water.

#### **Features**

- · Sparkling chrome finish
- Elegant spout swivel
- Gentle touch, two lever dispenser
- Shut off valve built into filter head to automatically stop water flow
- Tap insulated from heat
- Tap mounted on either the kitchen work surface or sink
- Unobtrusive 2.5 litre stainless steel tank fitted under sink
- Easy replaceable filter
- Adjustable temperature dial
- Plugs directly into electrical socket located close to appliance
- Two year full warranty

### Benefits

- 98°C steaming ho water instantly
- Produces up to 100 cups of steaming hot water per hou
- Safe, filtered drinking water
- Hot and cold filtered water on tap
- Reduces chlorine, lead, turbidity and other unpleasant tastes and odours from water
- Energy efficient and economical, saving both time and money once installed
- Special scale reduction technology to protect heating elements in hard water
- Time-tested quality
- Tool free tank connections and dry start protection to ease installation