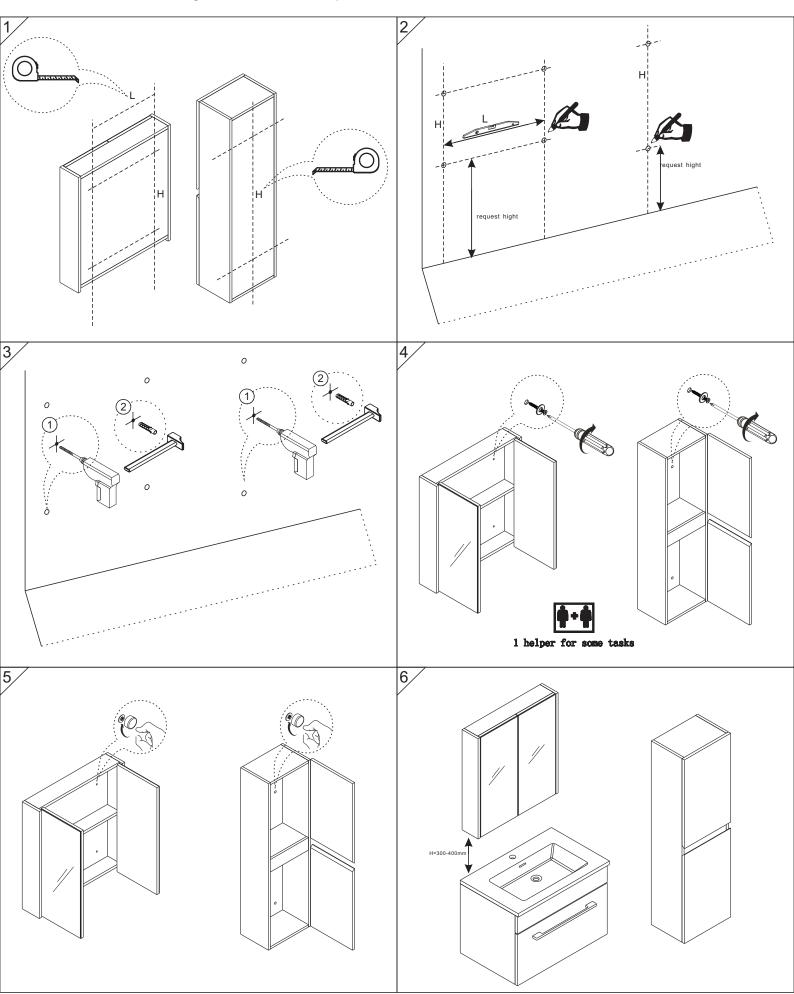

Mirror cabinet and Storage unit. (plug screws with chrome covers in box)

Please measure the L&H distance between each pre-drilled holes on products and fixing them as below steps the distance will be 300-400 the mirror cabinet to basin as below . the distance from floor to bottom of storage as customer requests.