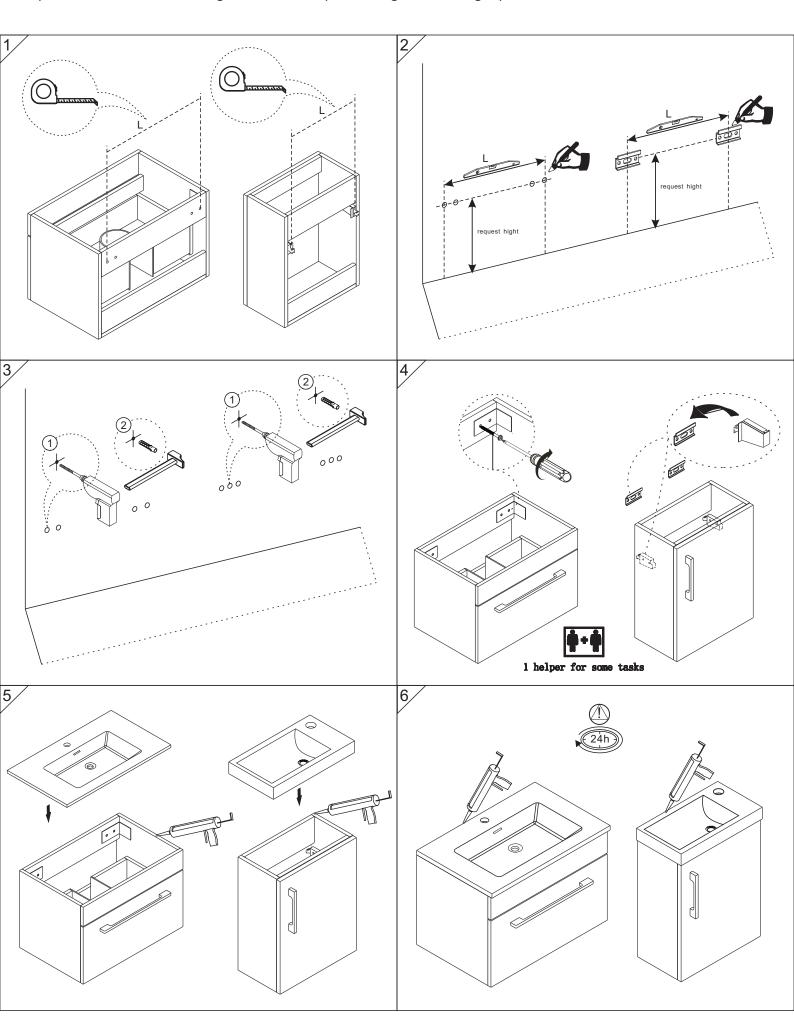

Wall hung unit installation.( fixings in box)

Please measure the L distance between each brackets on unit. and H (height as customers request. The standard height is 850mm (including basin height) from floor to wash basin